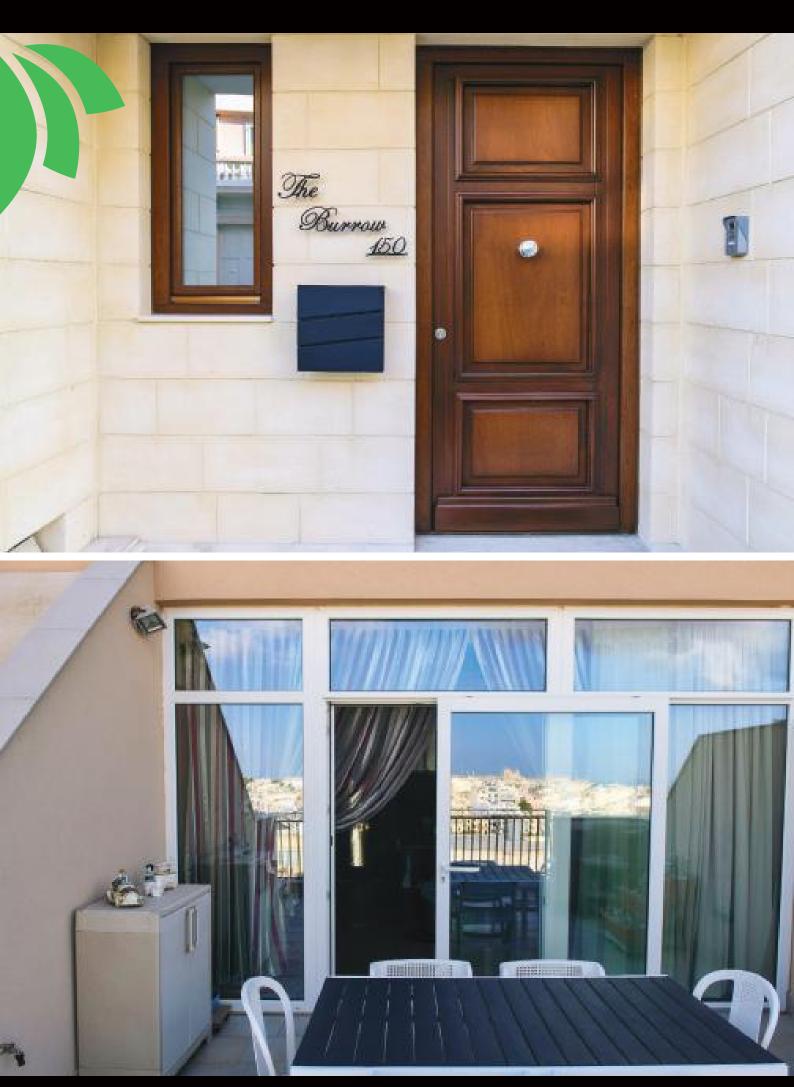

## **SOLID WOOD APERTURES**

Wood is a precious gift of nature, the oldest natural material available. Our made to measure windows and doors offers style combined with resistance. More importantly we can tailor-make any design, model and product to specification

#### **INTERNAL DOORS**

Quality internal doors, made to measure, stylish & durable. With various collections to choose from, our made to measure doors offers style combined with resistance. We offer walk-in wardrobes, single, double, glazed, sliding and panelled doors as well as fire resistant, reinforced and armoured doors. We also cater for specialised doors such as for hotels, hospitals including x-ray rooms and acoustic.