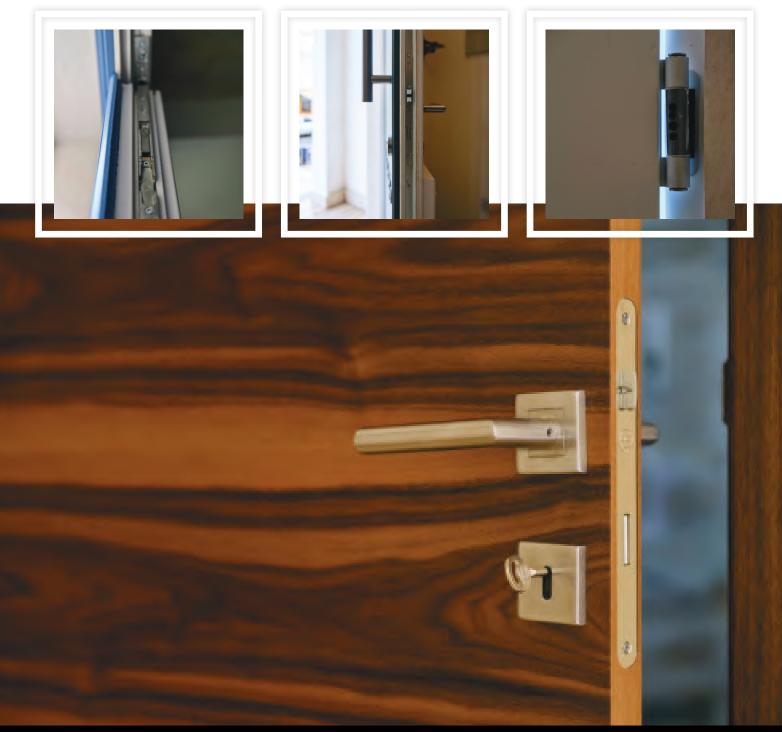

#### **INTERNAL DOORS**

Quality internal doors, made to measure, stylish & durable. With various collections to choose from, our made to measure doors offers style combined with resistance. We offer walk-in wardrobes, single, double, glazed, sliding and panelled doors as well as fire resistant, reinforced and armoured doors. We also cater for specialised doors such as for hotels, hospitals including x-ray rooms and acoustic.

## **SAFETY SOLUTIONS**

We offer a selection of safety door solutions for hotels, offices, apartment blocks, hospitals, schools, companies and factories.

- 30, 60, 90 & 120 minute fire retardant doors in Steel or Wood.
- Reinforced Doors
- Armoured Doors
- Acoustic Doors
- Leaded Doors for X-Ray Rooms