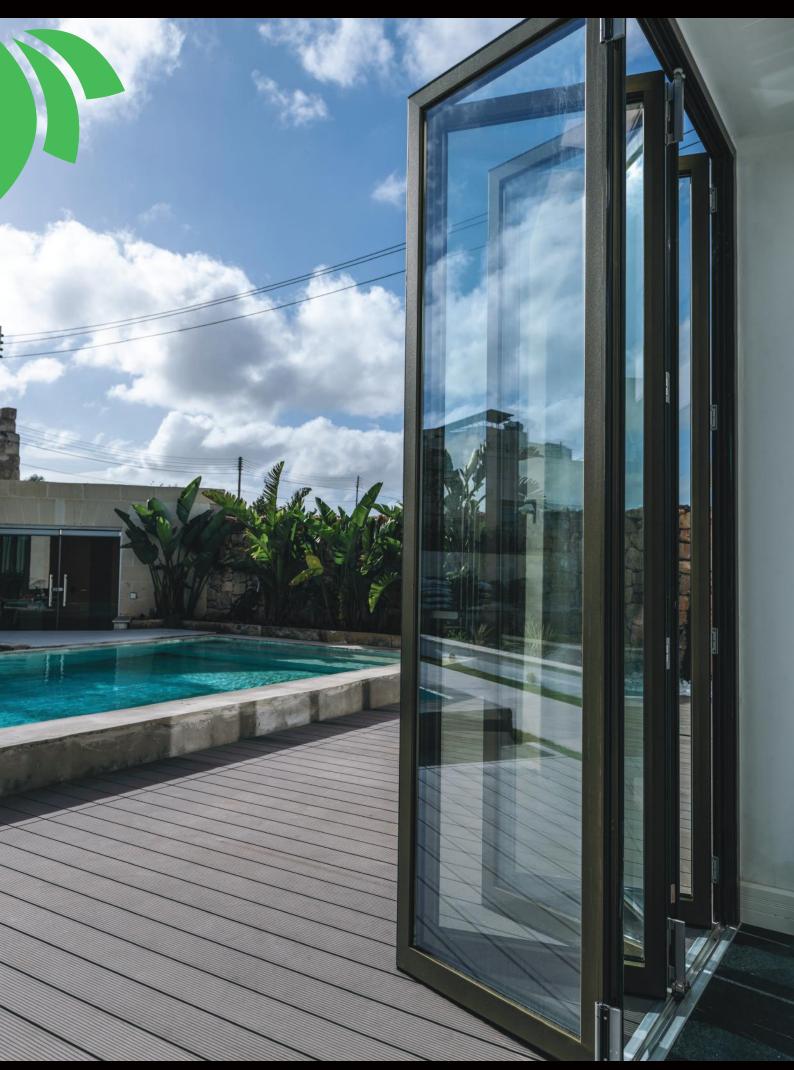

#### **ALUMINIUM APERTURES**

Our Schüco and Elvial aluminium systems are of high end quality and comply with the highest German manufacturing and quality standards. Our Schüco systems comes completed with the original mechanisms and hardware giving you high stability, energy efficiency, comfort and protection.