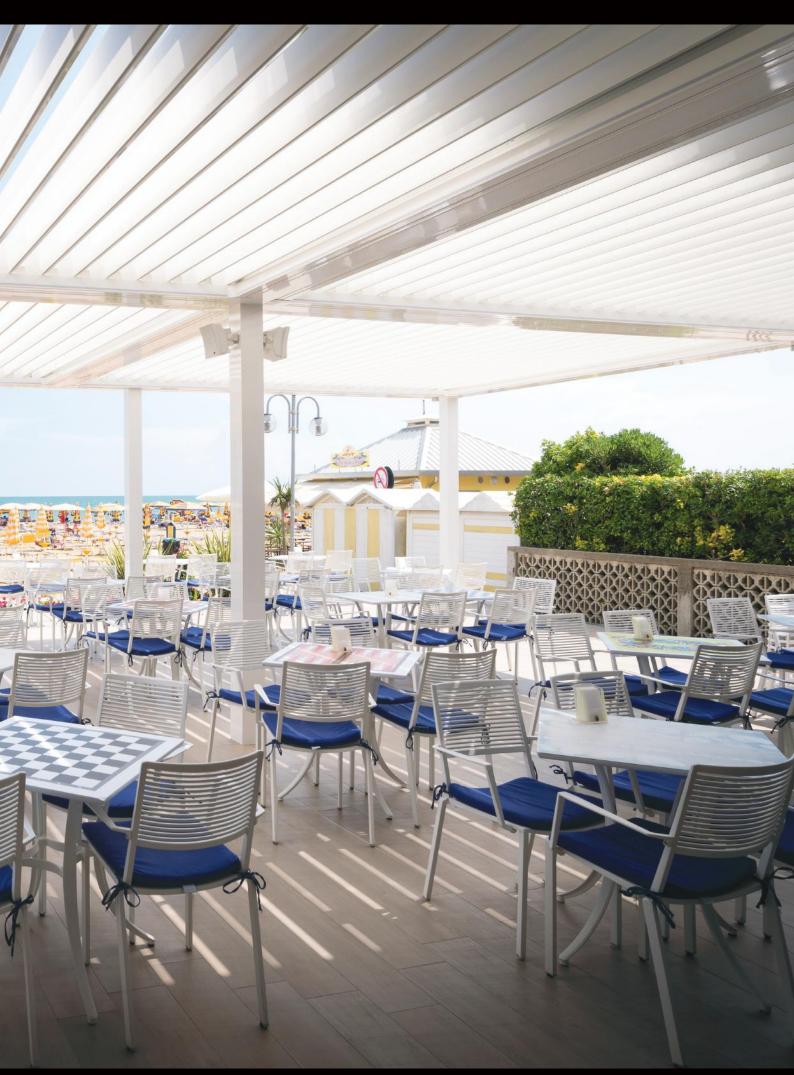

#### **OUTDOOR SHADING SOLUTIONS**

External Shading Solutions for your business or venue. We offer a variety of internal & external blinds to compliment any office space, showroom or venue. Our extensive range of awnings and pergola systems comes in aluminium and are made to measure and can be tailor made to the client's specifications.