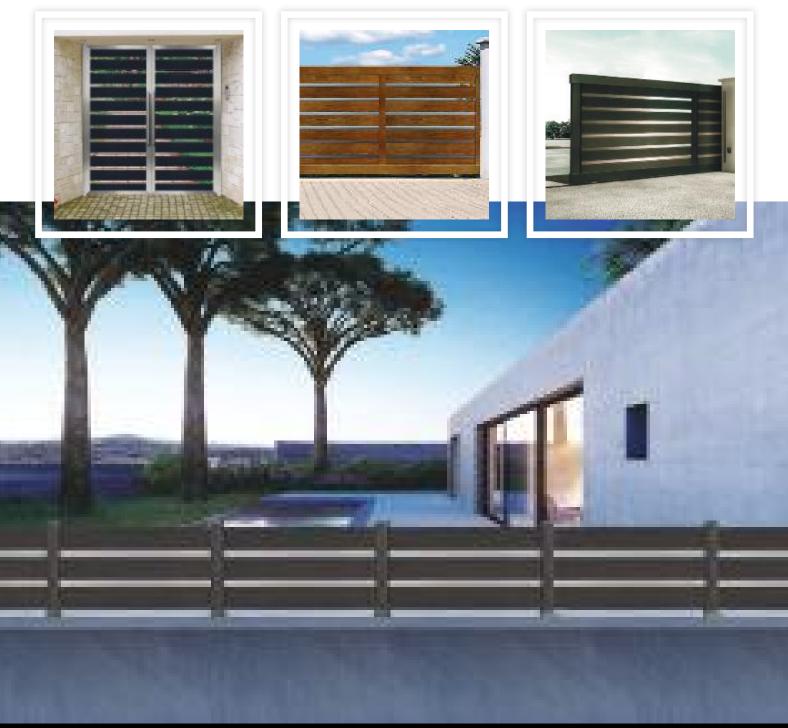

## **GATES, FENCES & RAILINGS**

We enhance and protect any project with stylish and modern glass, aluminium and wrought iron gates, railing and fences. Our products come in a range of colours and styles to suit any aesthetic, and give you peace of mind and privacy without compromising on appearance.