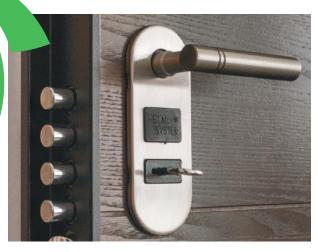

## **SAFETY SOLUTIONS**

We offer a selection of safety door solutions for hotels, offices, apartment blocks, hospitals, schools, companies and factories.

- 30, 60, 90 & 120 minute fire retardant doors in Steel or Wood.
- Reinforced Doors
- Armoured Doors
- Acoustic Doors
- Leaded Doors for X-Ray Rooms