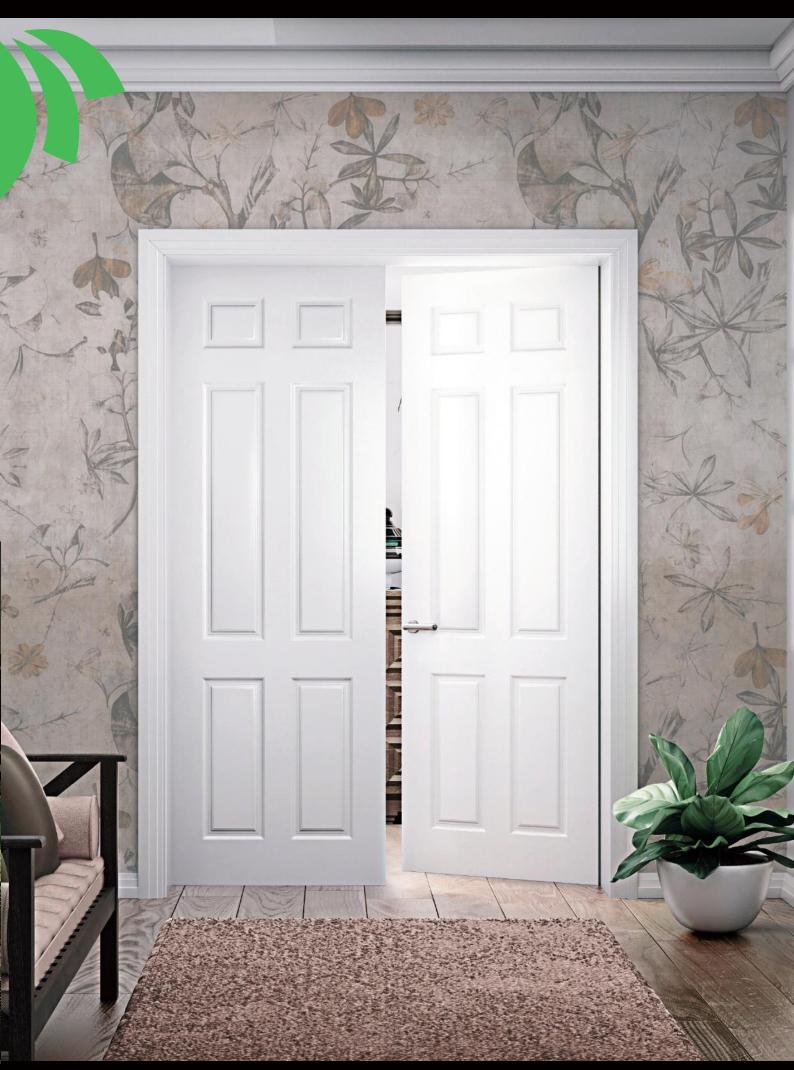

#### **INTERNAL DOORS**

Quality internal doors, made to measure, stylish & durable. With various collections to choose from, our made to measure doors offers style combined with resistance. We offer walk-in wardrobes, single, double, glazed, sliding and panelled doors as well as fire resistant, reinforced and armoured doors. We also cater for specialised doors such as for hotels, hospitals including x-ray rooms and acoustic.