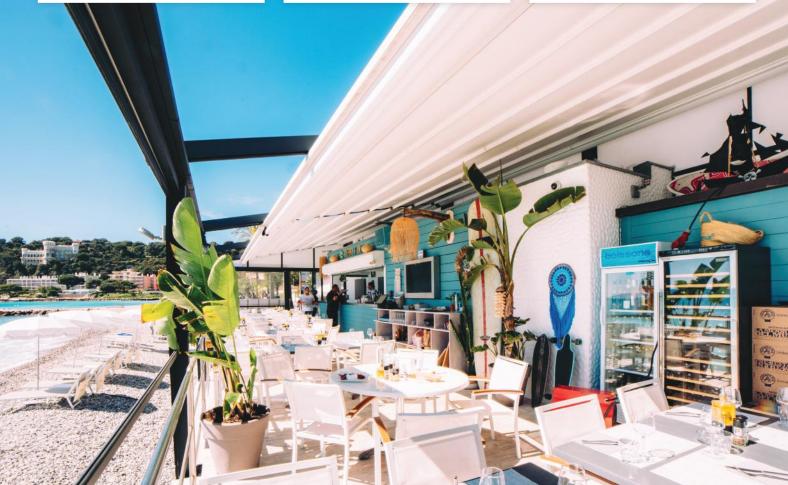

#### **OUTDOOR SHADING SOLUTIONS**

External Shading Solutions for your business or venue. We offer a variety of internal & external blinds to compliment any office space, showroom or venue. Our extensive range of awnings and pergola systems comes in aluminium and are made to measure and can be tailor made to the client's specifications.