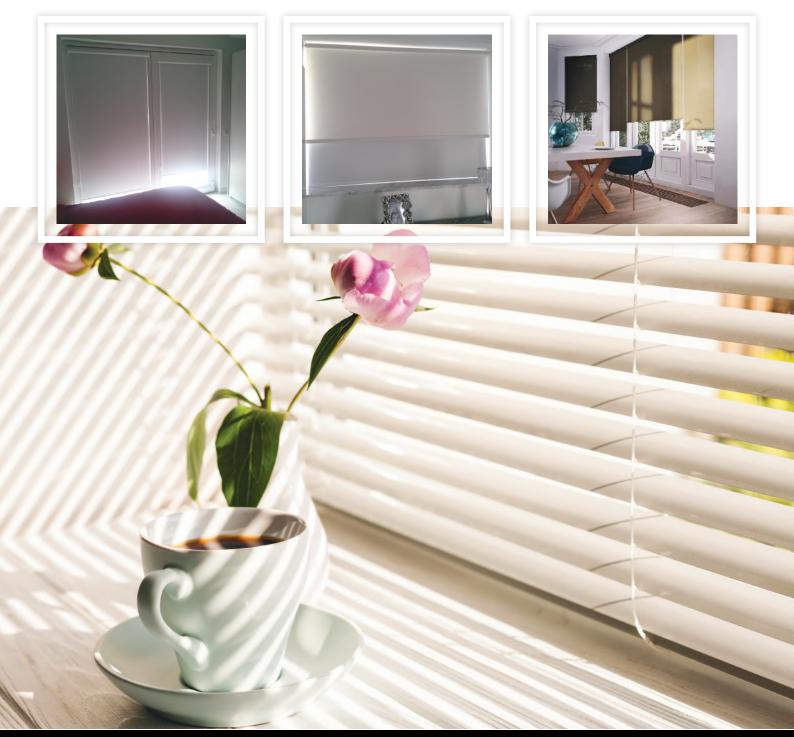

#### **OUTDOOR SHADING SOLUTIONS**

External Shading Solutions for your business or venue. We offer a variety of internal & external blinds to compliment any office space, showroom or venue. Our extensive range of awnings and pergola systems comes in aluminium and are made to measure and can be tailor made to the client's specifications.

#### **INTERNAL BLINDS & INSECT SCREENS**

At Adore More, we offer a vast selection of Allusion, Roller, Roman, Zebra, Vertical, Bamboo, Venetian and External blinds, as well as made to measure, fixed, permanent and removable insect screens. Our products will add functionality and beauty to your space.