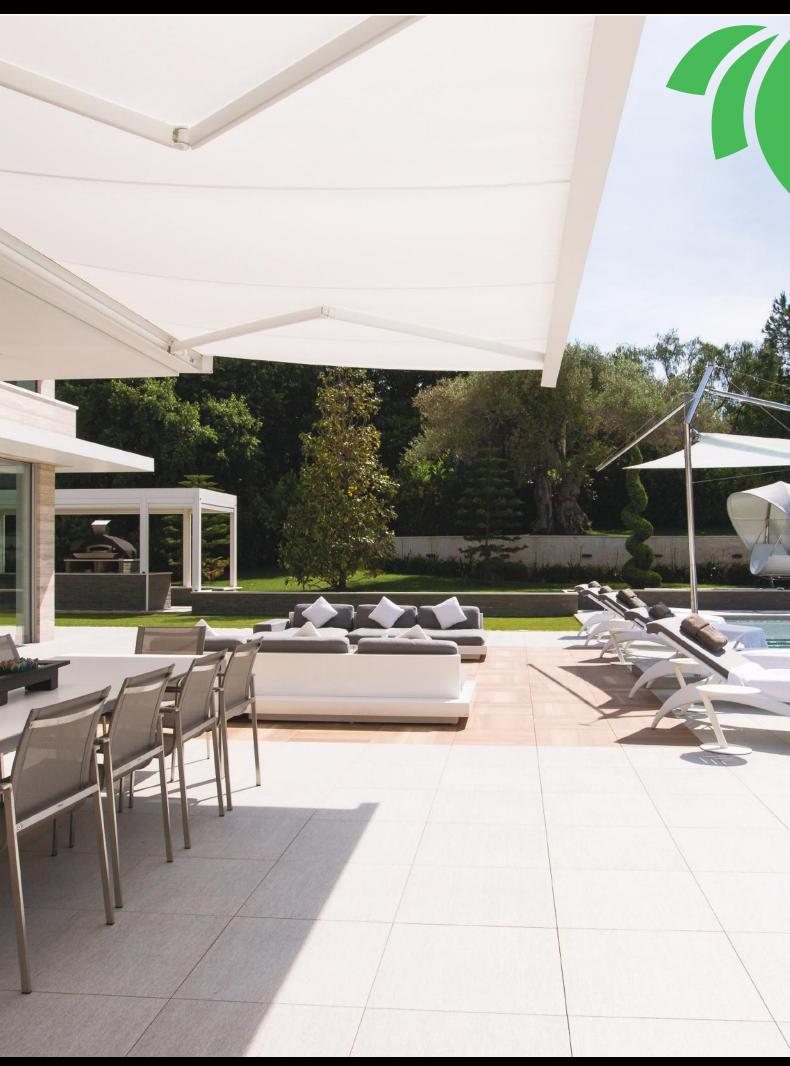

#### **OUTDOOR SHADING SOLUTIONS**

External Shading Solutions for your business or venue. We offer a variety of internal & external blinds to compliment any office space, showroom or venue. Our extensive range of awnings and pergola systems comes in aluminium and are made to measure and can be tailor made to the client's specifications.