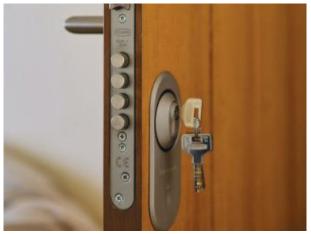

#### **INTERNAL DOORS**

Quality internal doors, made to measure, stylish & durable. With various collections to choose from, our made to measure doors offers style combined with resistance. We offer walk-in wardrobes, single, double, glazed, sliding and panelled doors as well as fire resistant, reinforced and armoured doors. We also cater for specialised doors such as for hotels, hospitals including x-ray rooms and acoustic.

## **SAFETY SOLUTIONS**

We offer a selection of safety door solutions for hotels, offices, apartment blocks, hospitals, schools, companies and factories.

- 30, 60, 90 & 120 minute fire retardant doors in Steel or Wood.
- Reinforced Doors
- Armoured Doors
- Acoustic Doors
- Leaded Doors for X-Ray Rooms