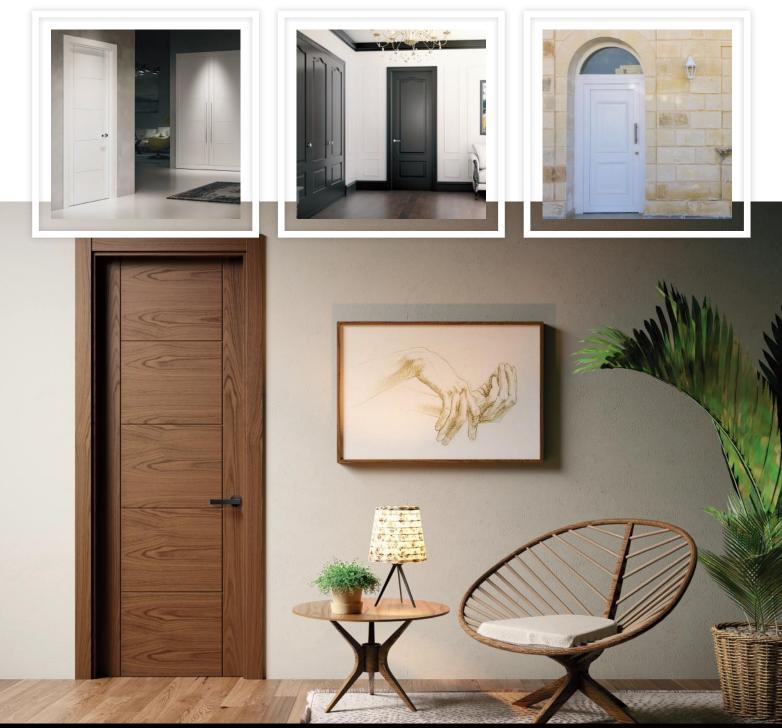

#### **INTERNAL DOORS**

Quality internal doors, made to measure, stylish & durable. With various collections to choose from, our made to measure doors offers style combined with resistance. We offer walk-in wardrobes, single, double, glazed, sliding and panelled doors as well as fire resistant, reinforced and armoured doors. We also cater for specialised doors such as for hotels, hospitals including x-ray rooms and acoustic.