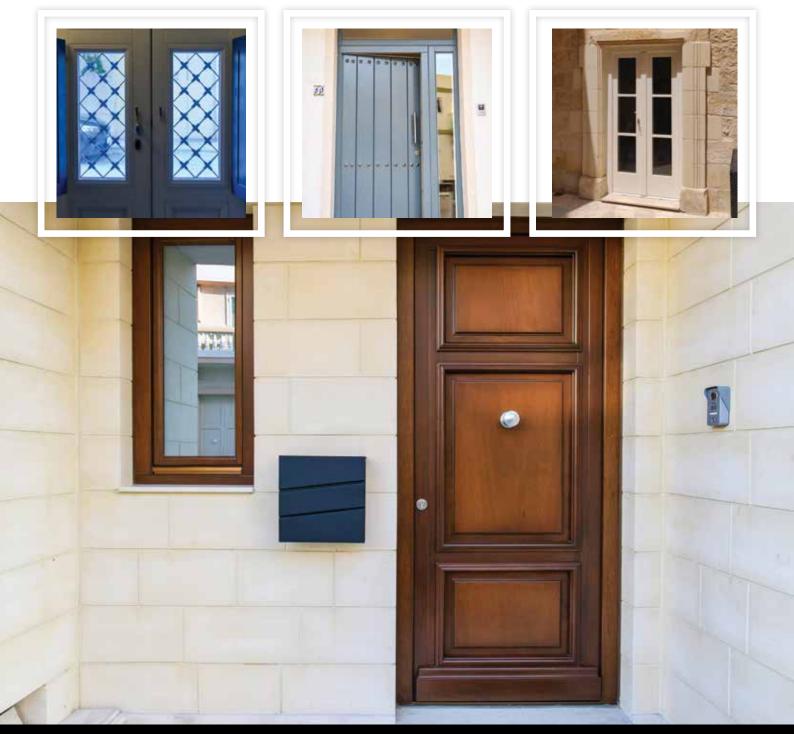

## **SOLID WOOD APERTURES**

Our 69mm solid wood profile, which is made of 3 solid / glued-laminated timber can be customized to any design and specifications. We use materials that are of the highest quality, certified timber, and high-end robotic electrostatic varnishing paint, which offer the great advantage of having flexible varnish, thus avoiding cracks with wood movement.

## **INTERNAL DOORS**

Quality, made to measure, stylish & durable. With various collections to choose from, our made to measure, internal doors offer style combined with durability. We offer walk-in wardrobes, single, double, glazed, sliding and panelled doors as well as fire resistant, reinforced and armoured doors. We also cater for specialised doors including those required for hotels and hospitals such as x-ray rooms and those with specific acoustic requirements.