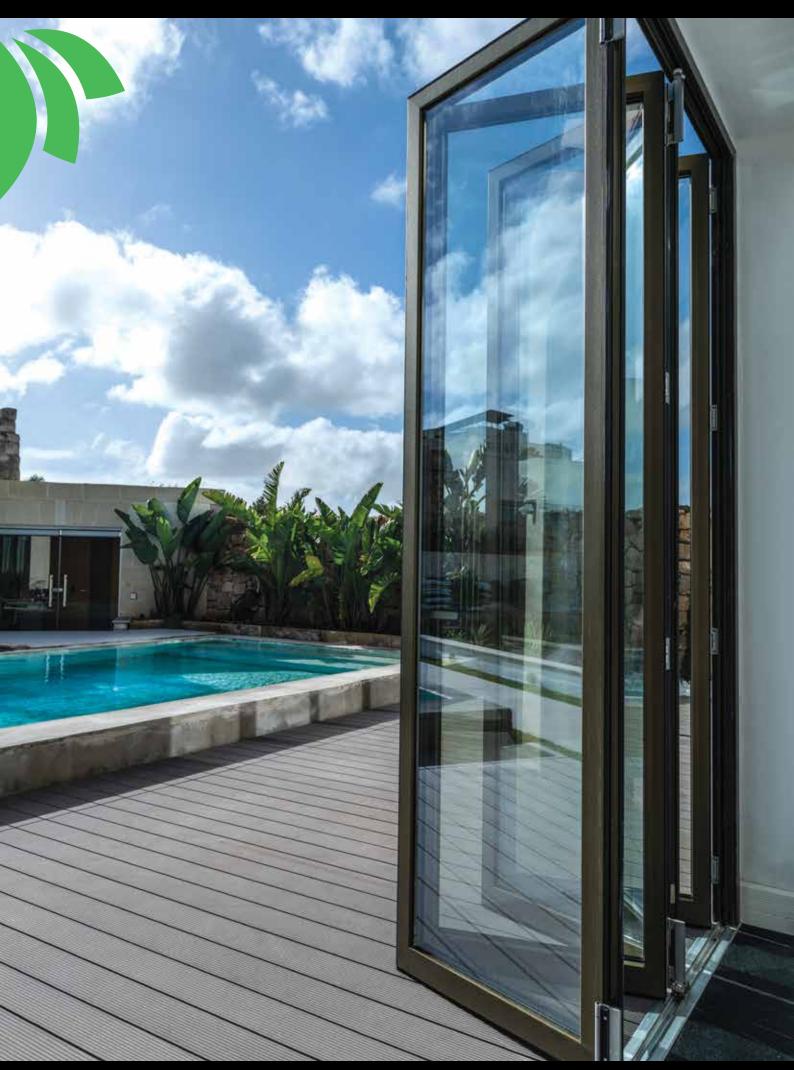

#### **ALUMINIUM APERTURES**

Our Schüco and Elvial aluminium systems are of high end quality and comply with the highest German manufacturing and quality standards. Our Schüco systems come completed with the original mechanisms and hardware giving you high stability, energy efficiency, comfort and protection.