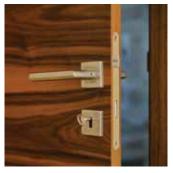

## **INTERNAL DOORS**

Quality, made to measure, stylish & durable. With various collections to choose from, our made to measure, internal doors offer style combined with durability. We offer walk-in wardrobes, single, double, glazed, sliding and panelled doors as well as fire resistant, reinforced and armoured doors. We also cater for specialised doors including those required for hotels and hospitals such as x-ray rooms and those with specific acoustic requirements.