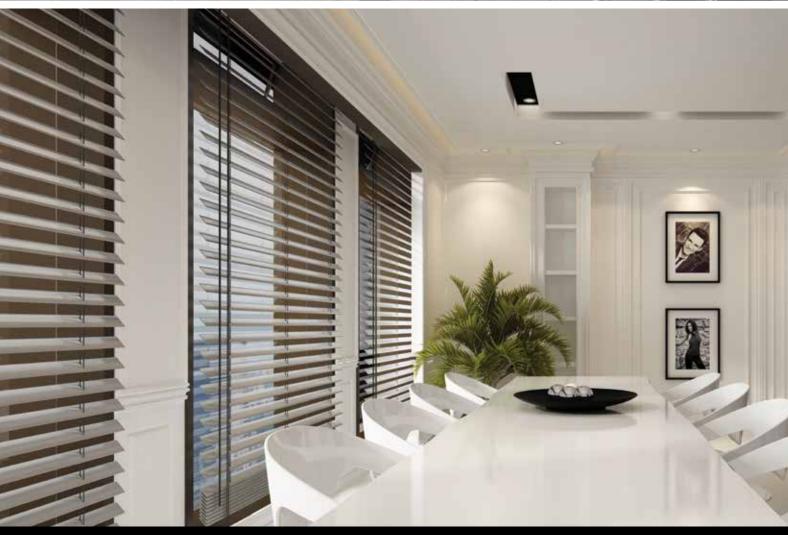

#### **INTERNAL BLINDS & INSECT SCREENS**

We supply and install a wide selection of blinds and insect screens which complement our selection of apertures perfectly. Our range of blinds include Allusion, Roller, Roman, Zebra, Vertical, Bamboo, Venetian, and External blinds, offering protection from today's strong solar rays whilst being aesthetically pleasing to the eye. Our range of insect screens effectively keep dust and insects at bay and can be fixed, permanent or removable.