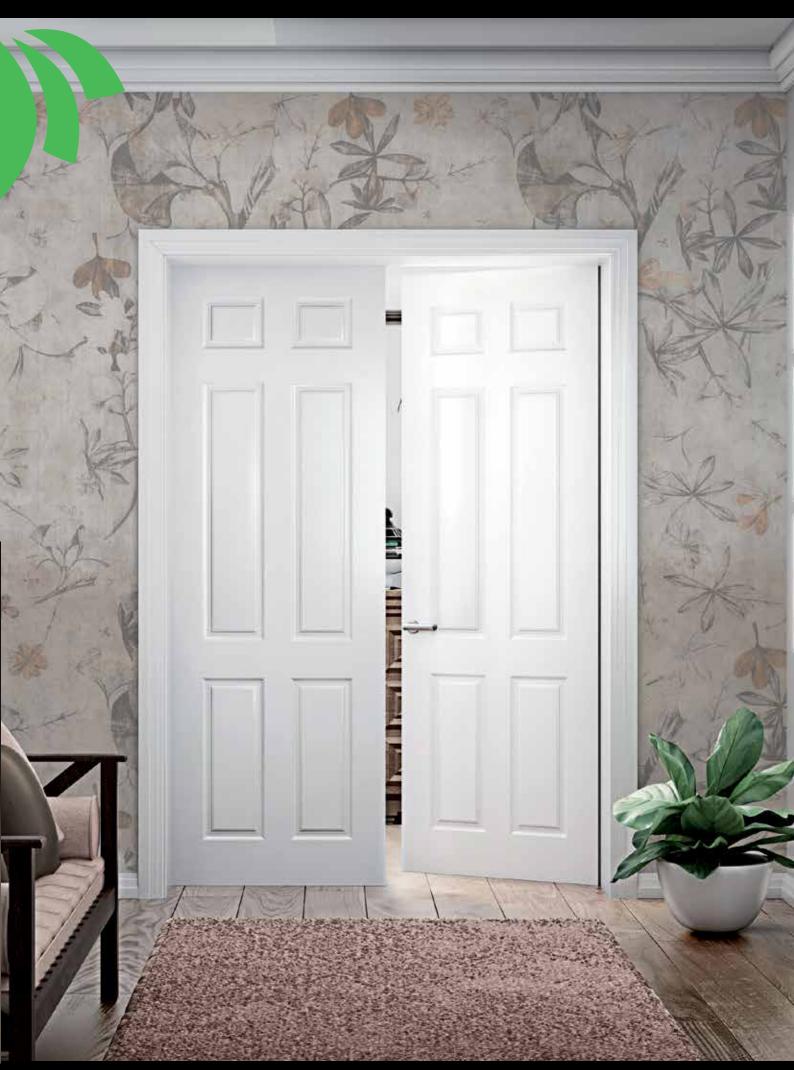

## **INTERNAL DOORS**

Quality, made to measure, stylish & durable. With various collections to choose from, our made to measure, internal doors offer style combined with durability. We offer walk-in wardrobes, single, double, glazed, sliding and panelled doors as well as fire resistant, reinforced and armoured doors. We also cater for specialised doors including those required for hotels and hospitals such as x-ray rooms and those with specific acoustic requirements.