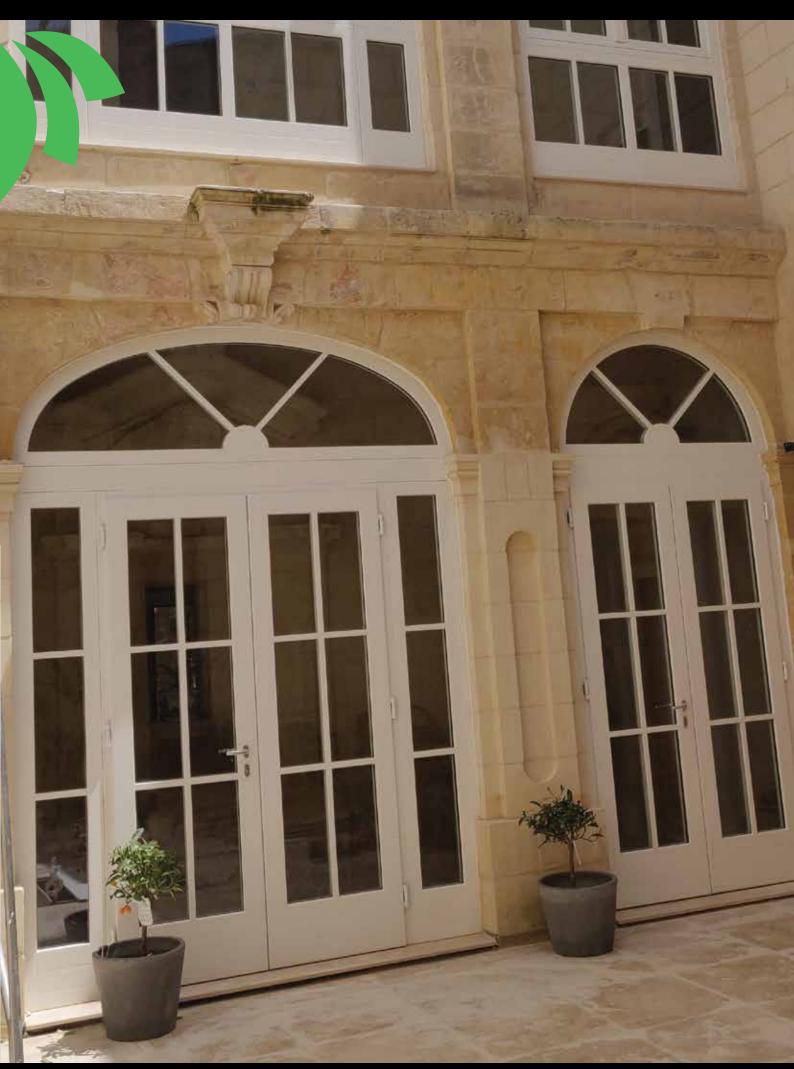

## **SOLID WOOD APERTURES**

Our 69mm solid wood profile, which is made of 3 solid / glued-laminated timber can be customized to any design and specifications. We use materials that are of the highest quality, certified timber, and high-end robotic electrostatic varnishing paint, which offer the great advantage of having flexible varnish, thus avoiding cracks with wood movement.