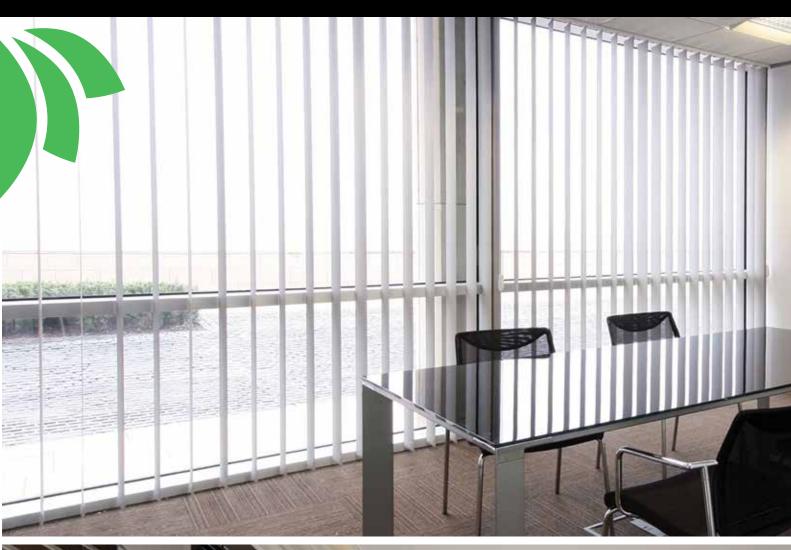

#### **INTERNAL BLINDS & INSECT SCREENS**

We supply and install a wide selection of blinds and insect screens which complement our selection of apertures perfectly. Our range of blinds include Allusion, Roller, Roman, Zebra, Vertical, Bamboo, Venetian, and External blinds, offering protection from today's strong solar rays whilst being aesthetically pleasing to the eye. Our range of insect screens effectively keep dust and insects at bay and can be fixed, permanent or removable.