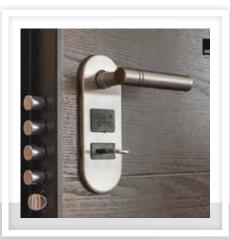

## **SAFETY SOLUTIONS**

We offer a selection of safety door solutions for hotels, offices, apartment blocks, hospitals, schools, companies and factories.

- 30, 60, 90 & 120 minute fire retardant doors in steel or wood.
- Reinforced Doors
- Armoured Doors
- Acoustic Doors
- Leaded Doors for X-Ray Rooms