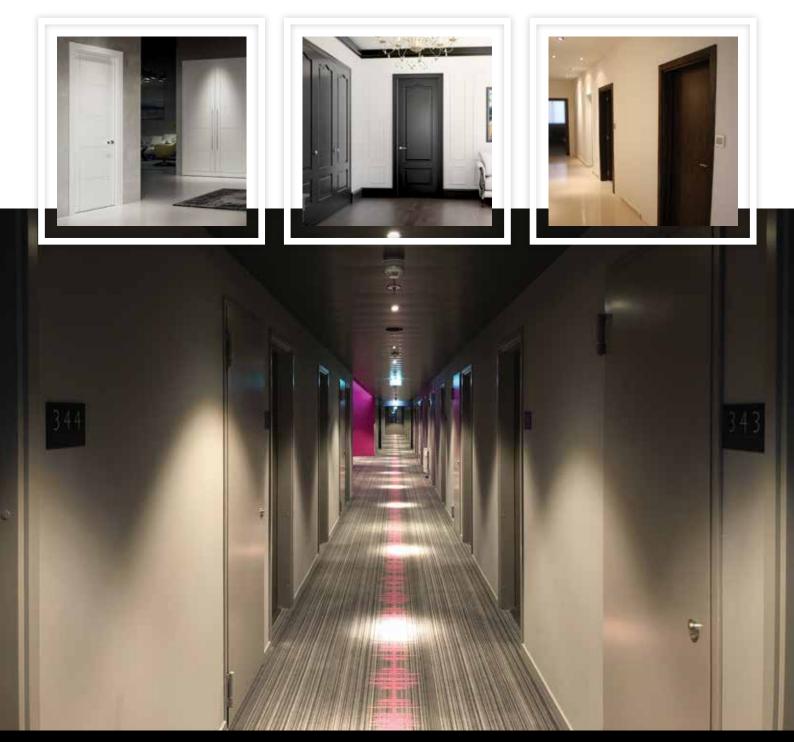

## **INTERNAL DOORS**

Quality, made to measure, stylish & durable. With various collections to choose from, our made to measure, internal doors offer style combined with durability. We offer walk-in wardrobes, single, double, glazed, sliding and panelled doors as well as fire resistant, reinforced and armoured doors. We also cater for specialised doors including those required for hotels and hospitals such as x-ray rooms and those with specific acoustic requirements.