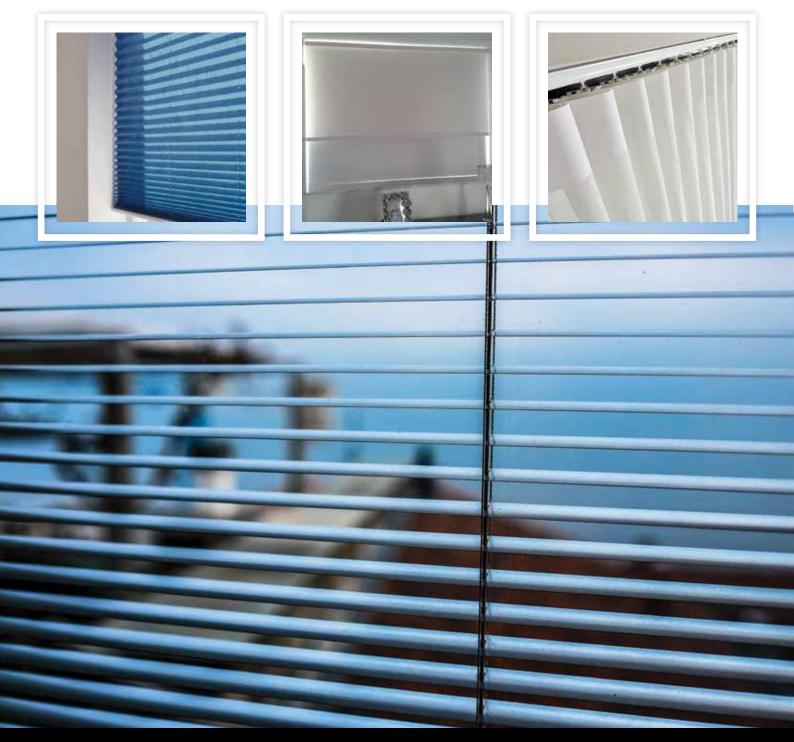

#### **INTERNAL BLINDS & INSECT SCREENS**

We supply and install a wide selection of blinds and insect screens which complement our selection of apertures perfectly. Our range of blinds include Allusion, Roller, Roman, Zebra, Vertical, Bamboo, Venetian, and External blinds, offering protection from today's strong solar rays whilst being aesthetically pleasing to the eye. Our range of insect screens effectively keep dust and insects at bay and can be fixed, permanent or removable.