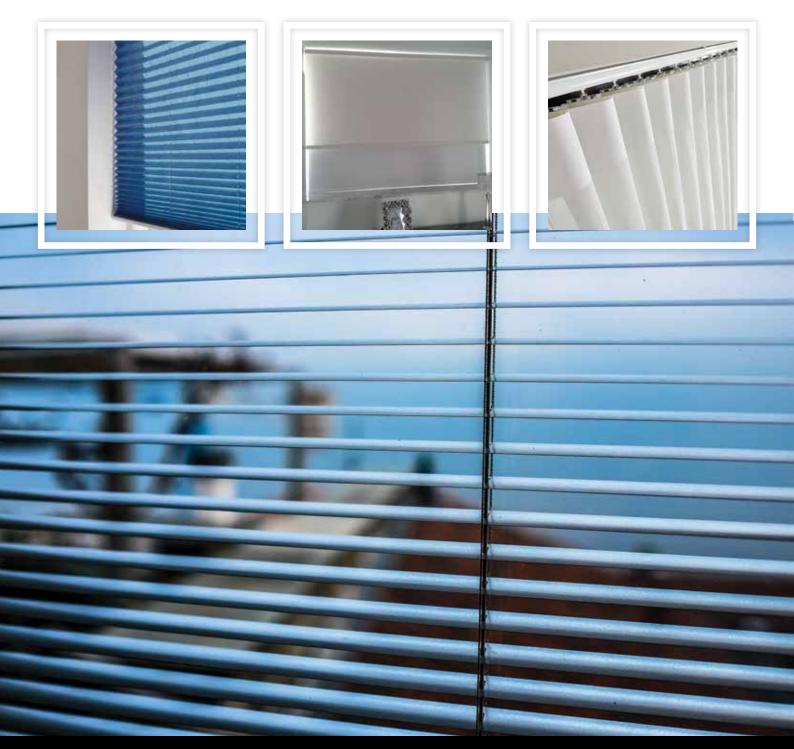

#### **INTERNAL BLINDS & INSECT SCREENS**

We supply and install a wide selection of blinds and insect screens which complement our selection of apertures perfectly. Our range of blinds include Allusion, Roller, Roman, Zebra, Vertical, Bamboo, Venetian, and External blinds, offering protection from today's strong solar rays whilst being aesthetically pleasing to the eye. Our range of insect screens effectively keep dust and insects at bay and can be fixed, permanent or removable.