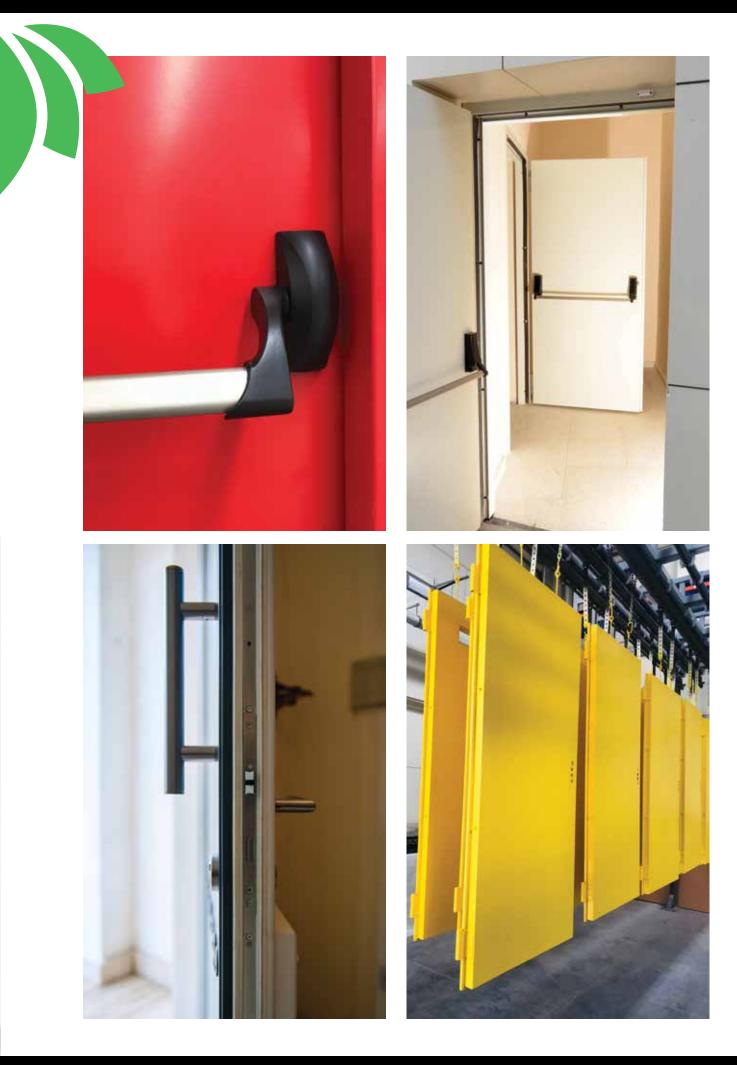

#### **SAFETY SOLUTIONS**

We offer a selection of safety door solutions for hotels, offices, apartment blocks, hospitals, schools, companies and factories.

- 30, 60, 90 & 120 minute fire retardant doors in steel or wood.
- Reinforced Doors
- Armoured Doors
- Acoustic Doors
- Leaded Doors for X-Ray Rooms

## SAFETY SOLUTIONS

| NOTES |  |
|-------|--|
|       |  |
|       |  |
|       |  |
|       |  |
|       |  |
|       |  |
|       |  |
|       |  |
|       |  |
|       |  |
|       |  |
|       |  |
|       |  |
|       |  |