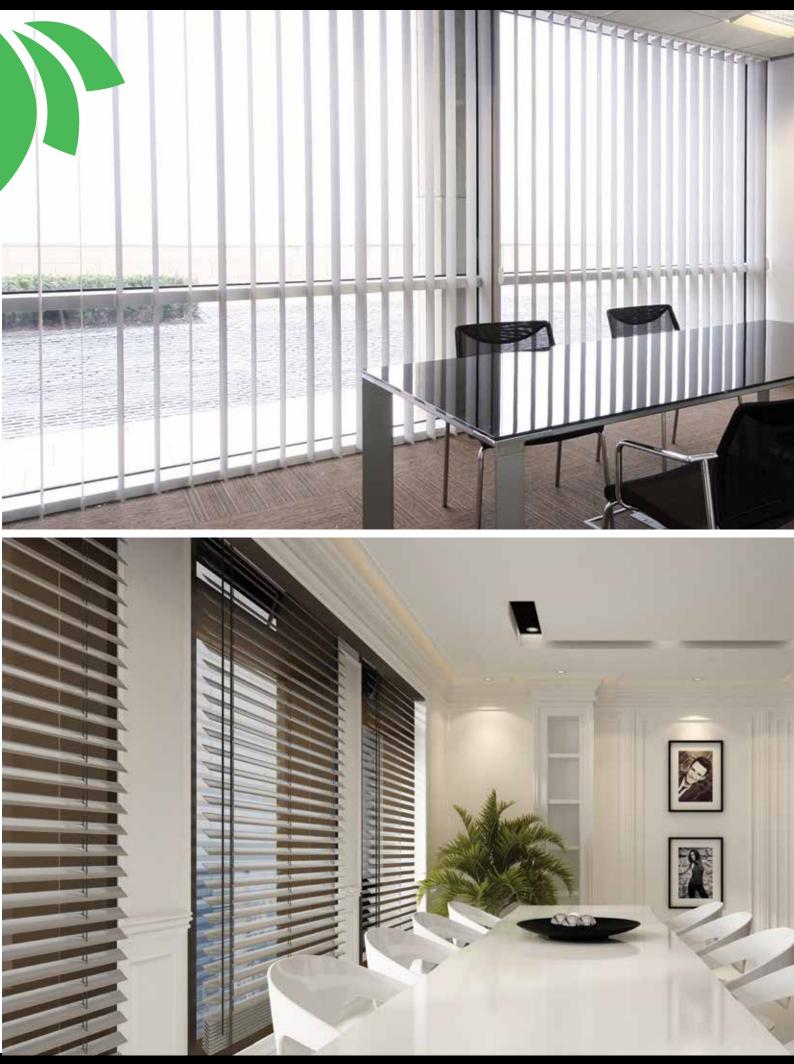

#### **INTERNAL BLINDS & INSECT SCREENS**

We supply and install a wide selection of blinds and insect screens which complement our selection of apertures perfectly. Our range of blinds include Allusion, Roller, Roman, Zebra, Vertical, Bamboo, Venetian, and External blinds, offering protection from today's strong solar rays whilst being aesthetically pleasing to the eye. Our range of insect screens effectively keep dust and insects at bay and can be fixed, permanent or removable.