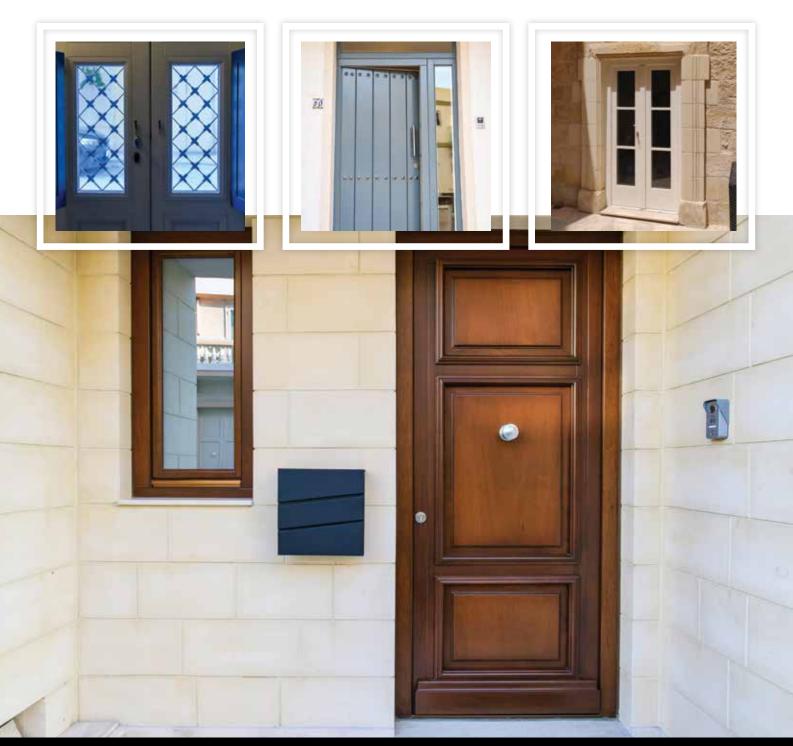

#### **SOLID WOOD APERTURES**

Our 69mm solid wood profile, which is made of 3 solid / glued-laminated timber can be customized to any design and specifications. We use materials that are of the highest quality, certified timber, and high-end robotic electrostatic varnishing paint, which offer the great advantage of having flexible varnish, thus avoiding cracks with wood movement.