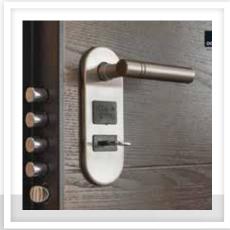

#### **SAFETY SOLUTIONS**

We offer a selection of safety door solutions for hotels, offices, apartment blocks, hospitals, schools, companies and factories.

- 30, 60, 90 & 120 minute fire retardant doors in steel or wood.
- Reinforced Doors
- Armoured Doors
- Acoustic Doors
- Leaded Doors for X-Ray Rooms

## SAFETY SOLUTIONS

| NOTES |  |
|-------|--|
|       |  |
|       |  |
|       |  |
|       |  |
|       |  |
|       |  |
|       |  |
|       |  |
|       |  |
|       |  |
|       |  |
|       |  |
|       |  |
|       |  |