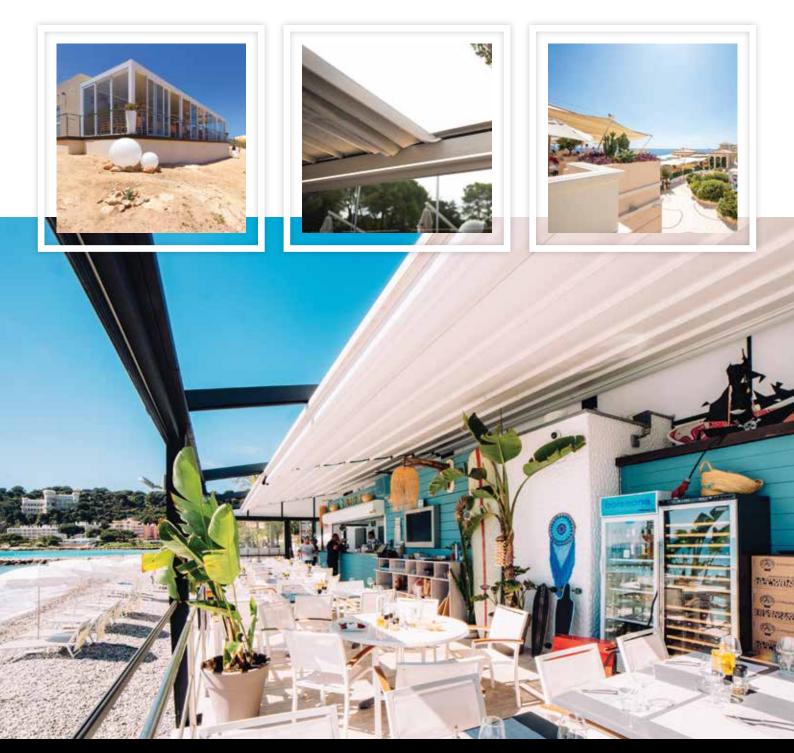

#### OUTDOOR SHADING SOLUTIONS

We supply and install customized shading systems that cater for various requirements. From awnings and pergolas to conservatories and skylights, our environmentally friendly solutions are made-to-measure and can be tailored to client specifications. We work with some of the best suppliers in Europe, giving us the ability to offer a product range that is characterized by unparalleled quality & unique aesthetics.

OUTDOOR SHADING SOLUTIONS