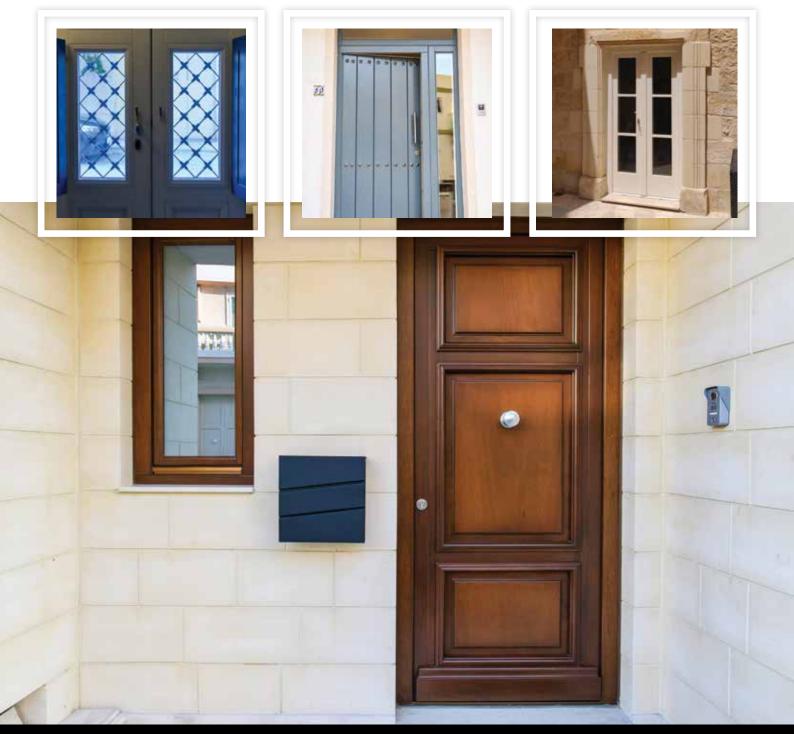

## **SOLID WOOD APERTURES**

Our 69mm solid wood profile, which is made of 3 solid / glued-laminated timber can be customized to any design and specifications. We use materials that are of the highest quality, certified timber, and high-end robotic electrostatic varnishing paint, which offer the great advantage of having flexible varnish, thus avoiding cracks with wood movement.