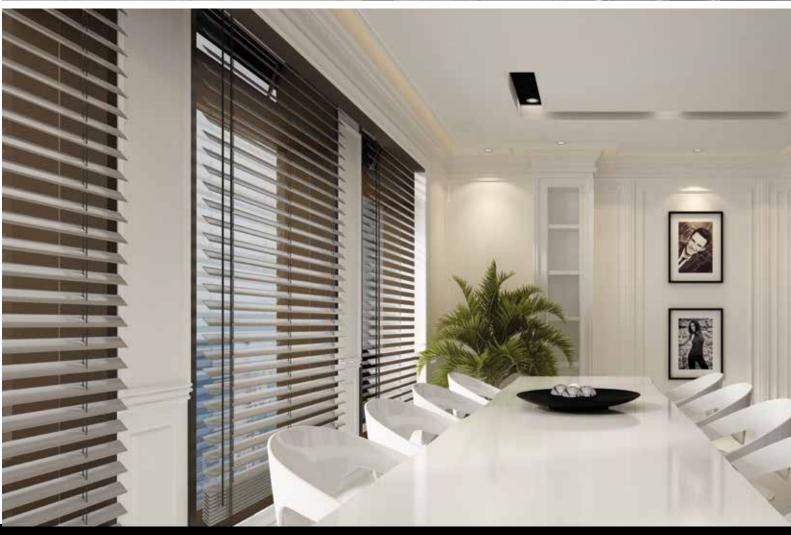

#### **INTERNAL BLINDS & INSECT SCREENS**

We supply and install a wide selection of blinds and insect screens which complement our selection of apertures perfectly. Our range of blinds include Allusion, Roller, Roman, Zebra, Vertical, Bamboo, Venetian, and External blinds, offering protection from today's strong solar rays whilst being aesthetically pleasing to the eye. Our range of insect screens effectively keep dust and insects at bay and can be fixed, permanent or removable.