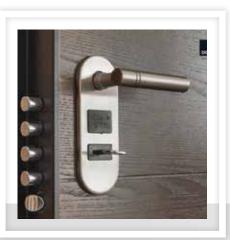

## **SAFETY SOLUTIONS**

We offer a selection of safety door solutions for hotels, offices, apartment blocks, hospitals, schools, companies and factories.

- 30, 60, 90 & 120 minute fire retardant doors in steel or wood.
- Reinforced Doors
- Armoured Doors
- Acoustic Doors
- Leaded Doors for X-Ray Rooms