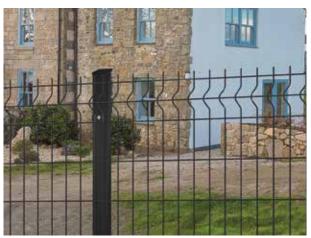

## GATES, FENCES & RAILINGS

We supply and install top quality, stylish range of glass, aluminium and wrought iron gates, railing and fences. Our range of low-maintenance and durable gate structures include swing, pedestrian and sliding gates and can cater to very large dimensions. All products are available in a wide range of colours and styles offering privacy and security without compromising on appearance.