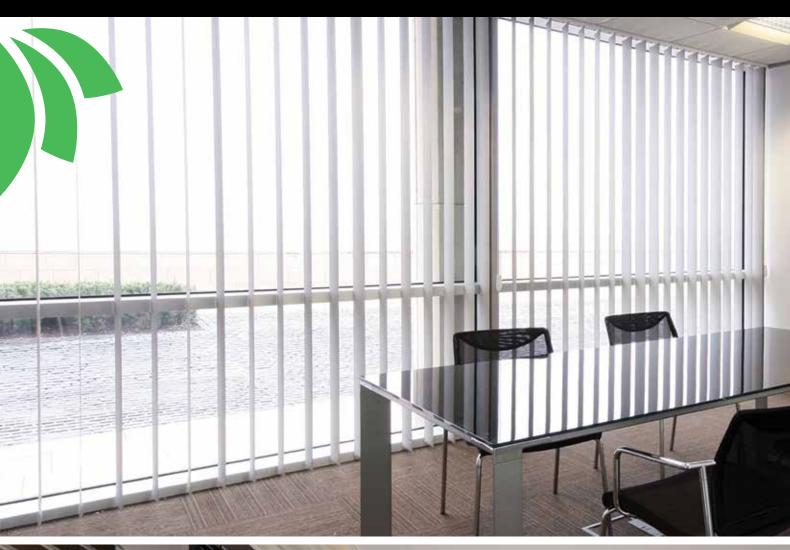

#### **INTERNAL BLINDS & INSECT SCREENS**

We supply and install a wide selection of blinds and insect screens which complement our selection of apertures perfectly. Our range of blinds include Allusion, Roller, Roman, Zebra, Vertical, Bamboo, Venetian, and External blinds, offering protection from today's strong solar rays whilst being aesthetically pleasing to the eye. Our range of insect screens effectively keep dust and insects at bay and can be fixed, permanent or removable.