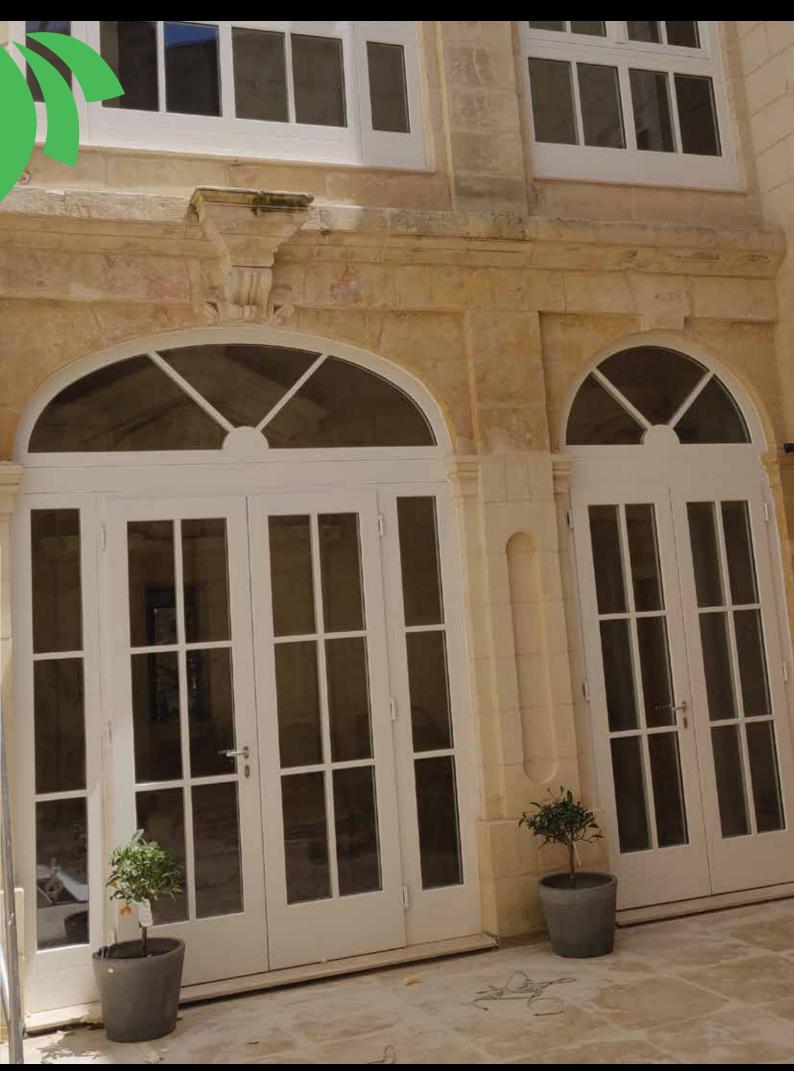

## **SOLID WOOD APERTURES**

Our 69mm solid wood profile, which is made of 3 solid / glued-laminated timber can be customized to any design and specifications. We use materials that are of the highest quality, certified timber, and high-end robotic electrostatic varnishing paint, which offer the great advantage of having flexible varnish, thus avoiding cracks with wood movement.