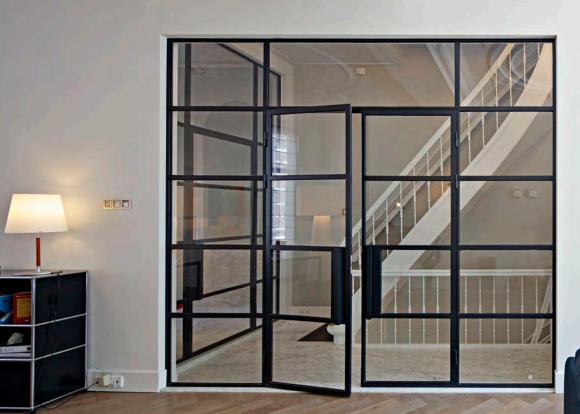

## **STEEL APERTURES**

Our 100% steel apertures offer the highest level of quality and security for your property. With fillings up to 60mm, they provide excellent sound insulation and low U values. The sleek, minimalist design adds brightness and charm to any project, enhancing the property's character with a premium finish.

STEEL APERTURES