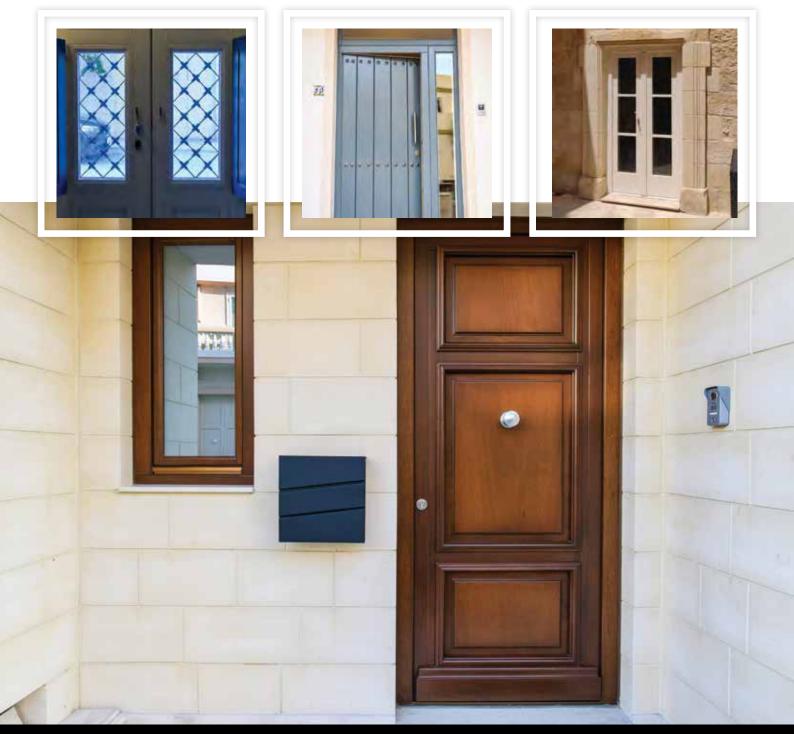

## **SOLID WOOD APERTURES**

Our 69mm solid wood profile, which is made of 3 solid / glued-laminated timber can be customized to any design and specifications. We use materials that are of the highest quality, certified timber, and high-end robotic electrostatic varnishing paint, which offer the great advantage of having flexible varnish, thus avoiding cracks with wood movement.