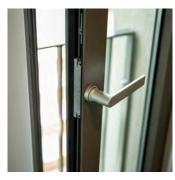

## **SOLID WOOD APERTURES**

Our 69mm solid wood profile, which is made of 3 solid / glued-laminated timber can be customized to any design and specifications. We use materials that are of the highest quality, certified timber, and high-end robotic electrostatic varnishing paint, which offer the great advantage of having flexible varnish, thus avoiding cracks with wood movement.