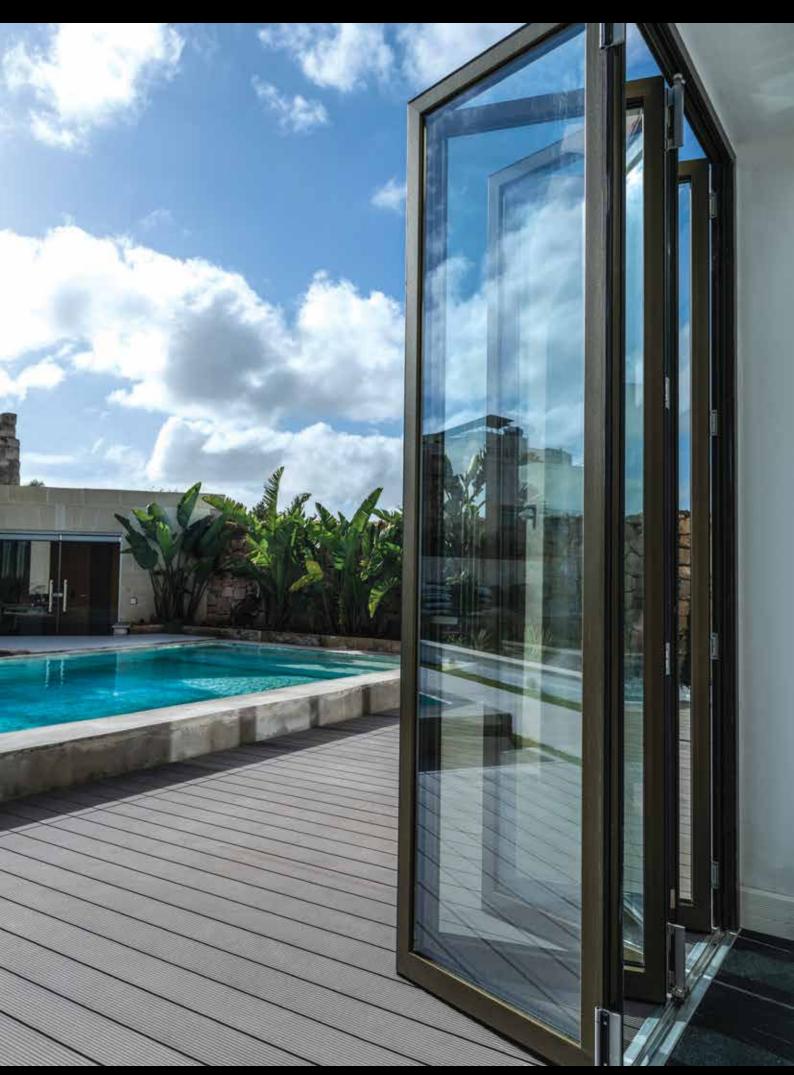

#### **ALUMINIUM APERTURES**

Our Schüco and Elvial aluminium systems are of high end quality and comply with the highest German manufacturing and quality standards. Our Schüco systems come completed with the original mechanisms and hardware giving you high stability, energy efficiency, comfort and protection.