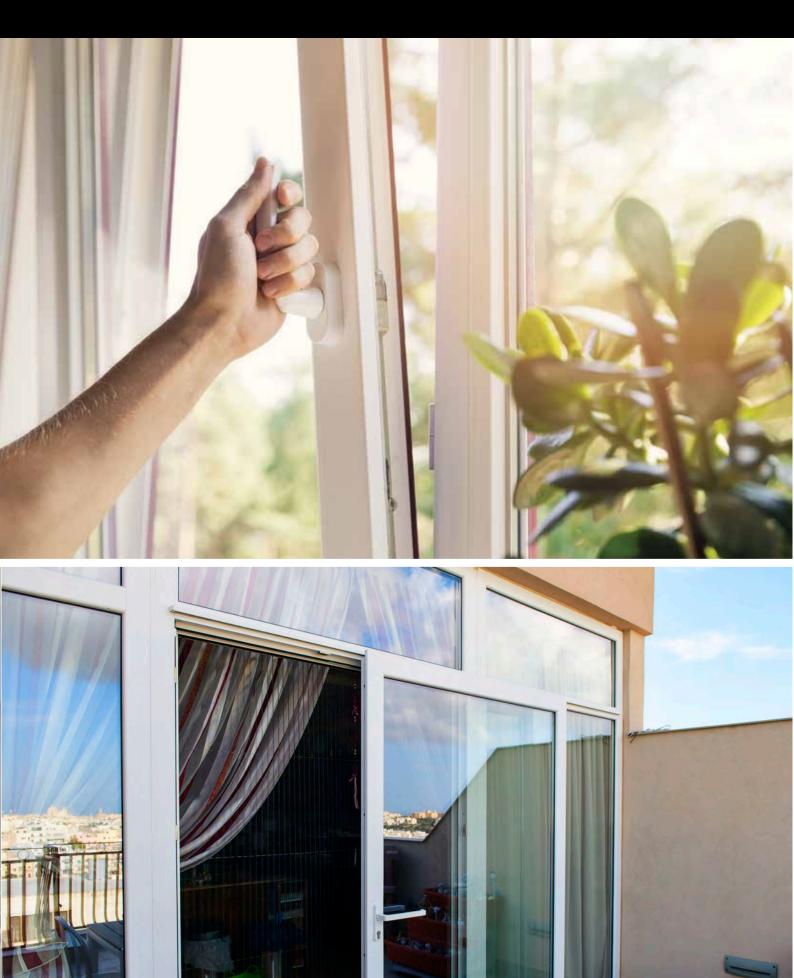

## **STEEL APERTURES**

Our 100% steel apertures offer the highest level of quality and security for your property. With fillings up to 60mm, they provide excellent sound insulation and low U values. The sleek, minimalist design adds brightness and charm to any project, enhancing the property's character with a premium finish.

STEEL APERTURES