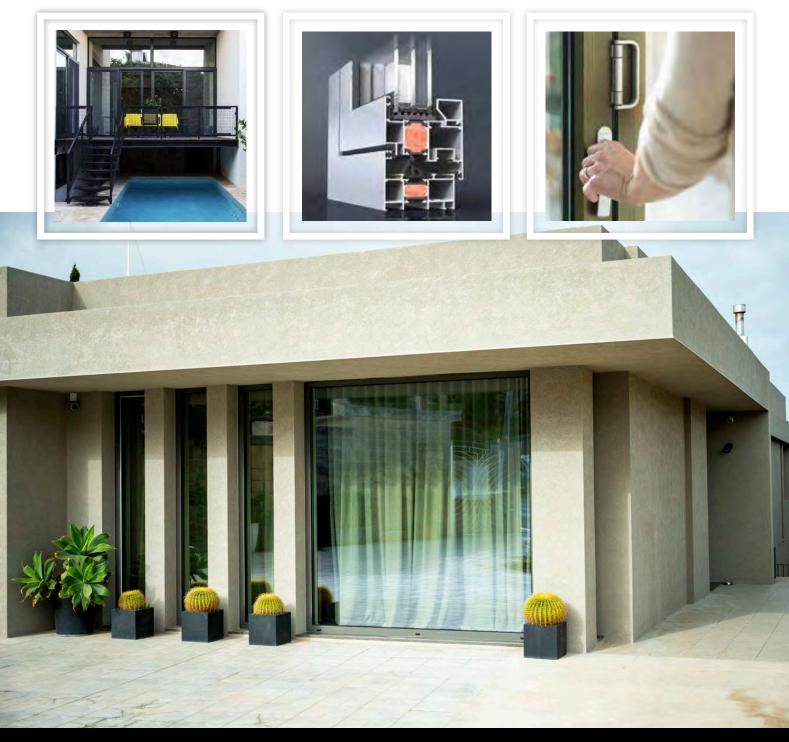

#### **ALUMINIUM APERTURES**

Our Schüco and Elvial aluminium systems are of high end quality and comply with the highest German manufacturing and quality standards. Our Schüco systems come completed with the original mechanisms and hardware giving you high stability, energy efficiency, comfort and protection.