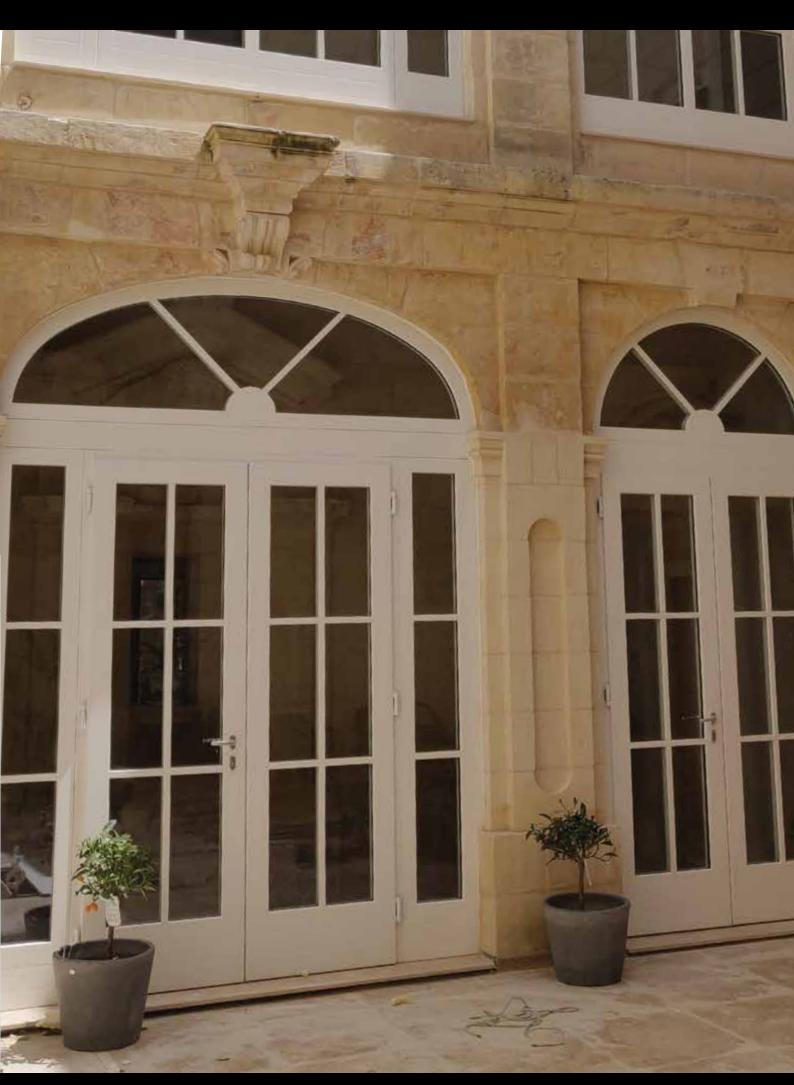

## **SOLID WOOD APERTURES**

Our 69mm solid wood profile, which is made of 3 solid / glued-laminated timber can be customized to any design and specifications. We use materials that are of the highest quality, certified timber, and high-end robotic electrostatic varnishing paint, which offer the great advantage of having flexible varnish, thus avoiding cracks with wood movement.