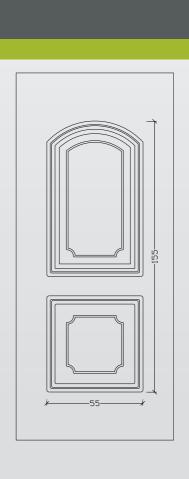

### > MEASURMENTS

#### For panel 24 mm

- > ELOT EN 1026:2000 / ELOT 12207:2000
- > Air Permeability (class 4)

- > ELOT EN 1027:2000 / ELOT 12208:2000
- > Water Tightness (class 6A)

- > ELOT EN 12211:2000 / ELOT 12210:2000
- > Resistance to Wind Load (class C5)

- > DIN EN ISO 12567-1:2001
- > Thermal Transmittance Coefficient (U = 1.23 W/

- > DIN EN ISO 140-3:2005
- > Weighted Sound Reduction Index (Rw = 21 dB)

F: Fusing KT: Bars V: Vitraux R: Rhombus H: Half Panel A1: Sand blast with draw