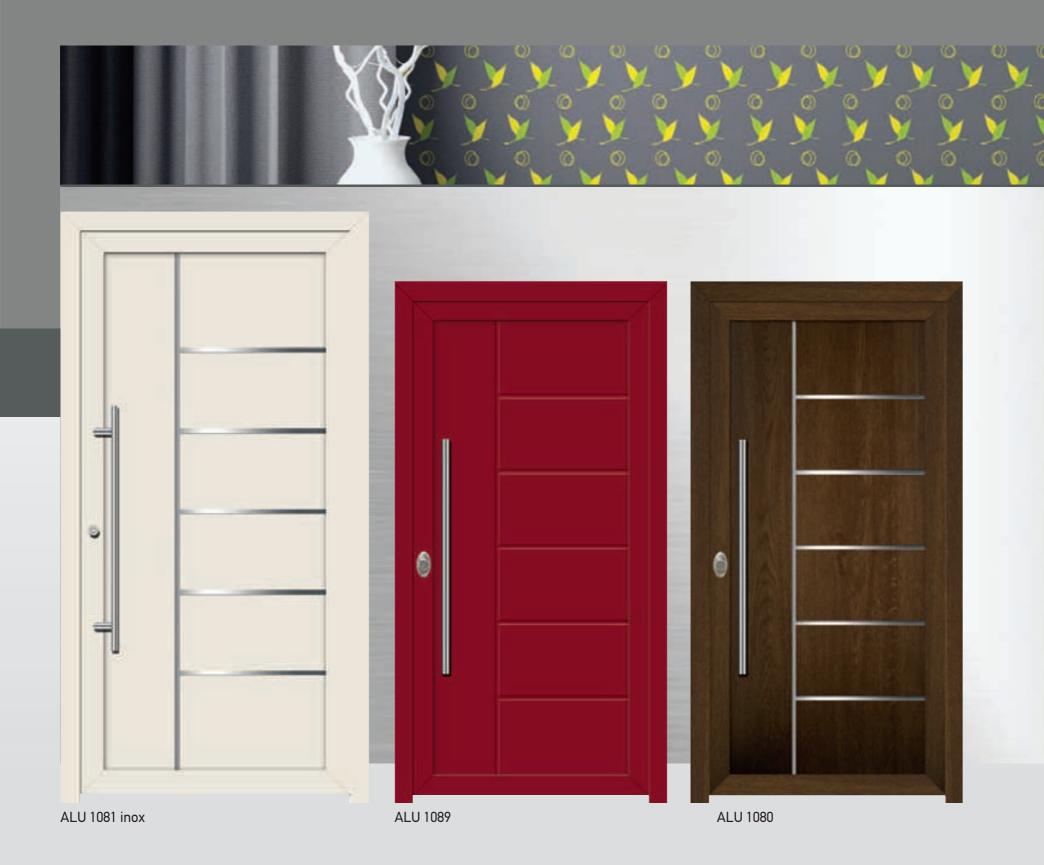

#### ALUMINUM COVERINGS FOR SECURITY DOORS WITH PVC (RENOLIT FOIL) OR PAINTED

ALU 1020

ALU 1030

ALU 1040

ALU 1050

ALU 1060

ALU 1070

ALU 1080

ALU 1090

ALU 1100

ALU 1110

ALU 1200

ALU 1210

ALU 1220

ALU 1230

ALU 1240