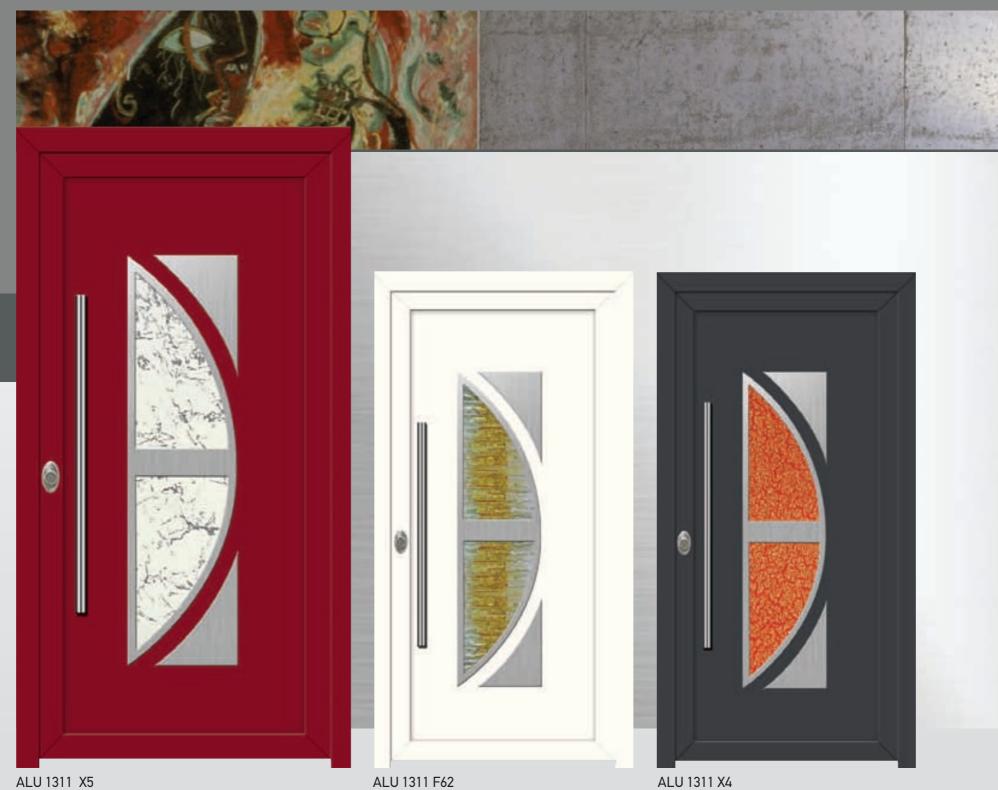

ALU 1233 F1

Discover the one that suits you better!!! Choose between 60 or more designs and as many glasses. Choose the color that suits you and discover VERPAN panel that matches your style.