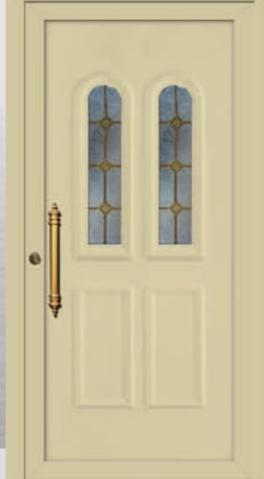

### Vintage style!!!

The eternal classic. Choose a panel with classic lines, discover the golden ratio between old and contemporary, giving your space a retro atmosphere.

ALU 6013 KT2 (For Nikel) KT1 (for Gold)

ALU H 6013 KT2 KT1

ALU 6015 K3