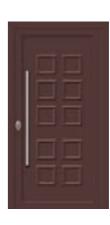

#### ALUMINUM COVERINGS FOR SECURITY DOORS WITH PVC (RENOLIT FOIL) OR PAINTED

ALU 1020

ALU 1030

ALU 1040

ALU 1050

ALU 1060

ALU 1070

ALU 1080