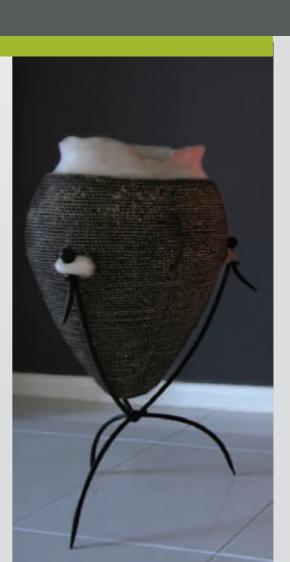

#### Classic but modern!!!

Somewhere between classic and modern, thats where your style may be. Dare to choose one of our classic designs and combine it with modern colors and unbelieveable glasses.

With high coefficient of thermal insulation.

ALU 7012 KT2 (for Nikel) KT1 (for Gold)