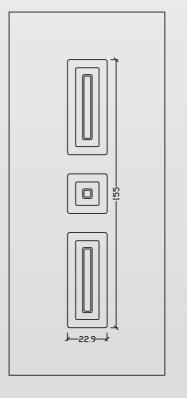

### > MEASURMENTS

#### For panel 24 mm

- > ELOT EN 1026:2000 / ELOT 12207:2000
- > Air Permeability (class 4)

- > ELOT EN 1027:2000 / ELOT 12208:2000
- > Water Tightness (class 6A)

- > ELOT EN 12211:2000 / ELOT 12210:2000
- > Resistance to Wind Load (class C5)

- > DIN EN ISO 12567-1:2001
- > Thermal Transmittance Coefficient (U = 1.23 W/

- > DIN EN ISO 140-3:2005
- > Weighted Sound Reduction Index (Rw = 21 dB)

F: Fusing KT: Bars V: Vitraux R: Rhombus H: Half Panel A1: Sand blast with draw