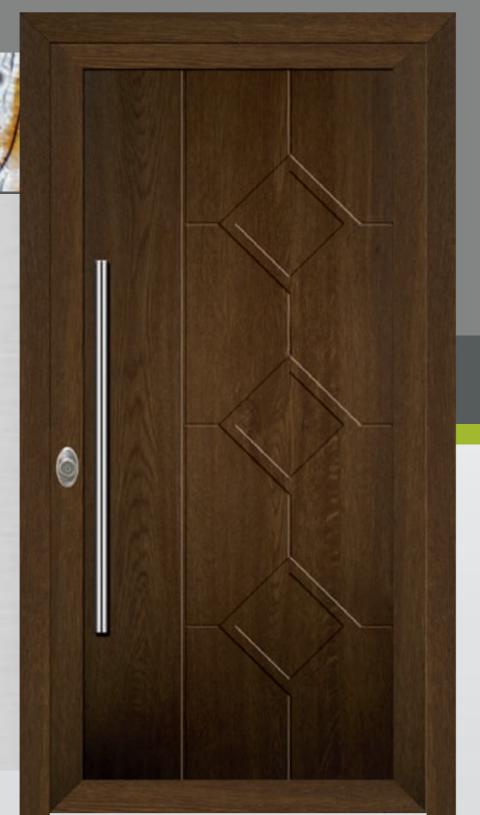

### Vintage style!!!

The eternal classic. Choose a panel with classic lines, discover the golden ratio between old and contemporary, giving your space a retro atmosphere.

ALU 6013 KT2 (For Nikel) KT1 (for Gold)

ALU H 6013 KT2 KT1

ALU 6015 K3