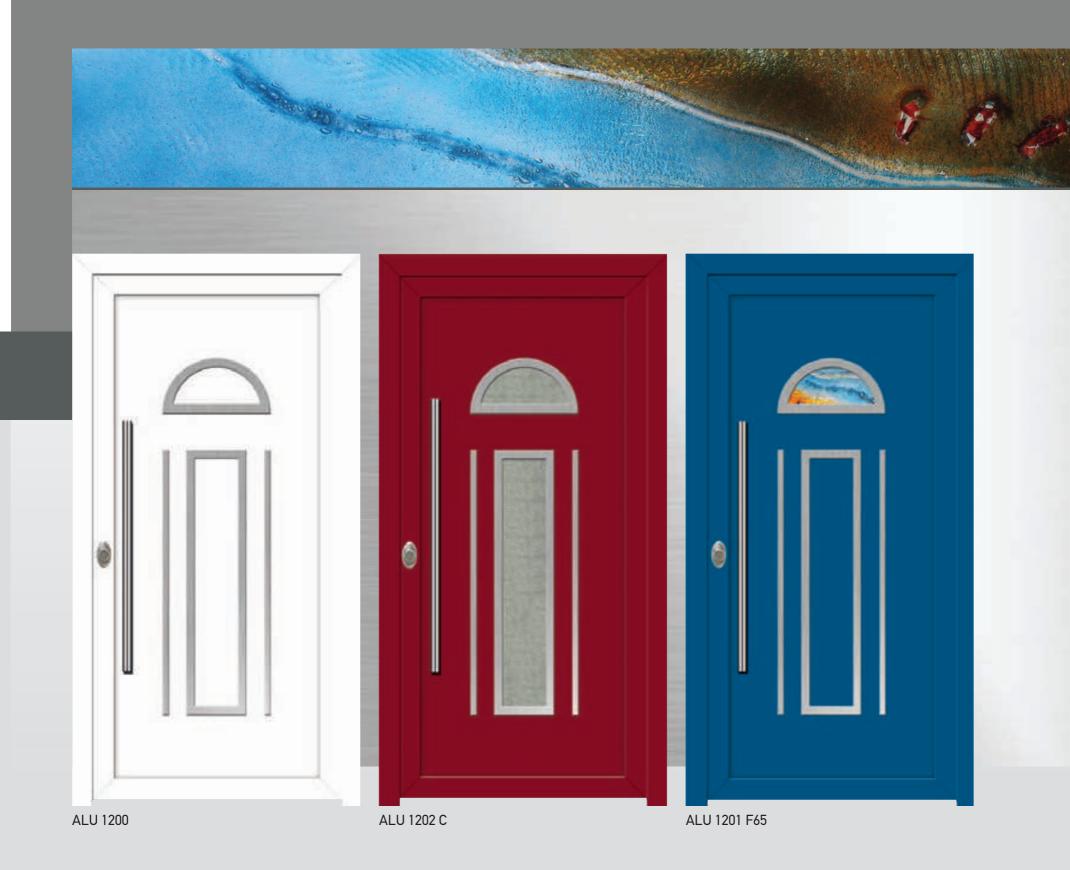

#### ALUMINUM COVERINGS FOR SECURITY DOORS WITH PVC (RENOLIT FOIL) OR PAINTED

ALU 1020

ALU 1030

ALU 1040

ALU 1050

ALU 1060

ALU 1070

ALU 1080

ALU 1090

ALU 1100

ALU 1110

ALU 1200

ALU 1210

ALU 1220

ALU 1230

ALU 1240