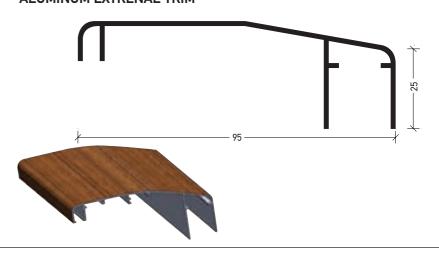

#### **COVERING ACCESSORIES**

SIMPLE

**SUPER** 

**ALUMINUM EXTRENAL TRIM** 

**ALUMINUM EXTRENAL TRIM** 

18mm

**ALUMINUM EXTRENAL TRIM** 

**ALUMINUM EXTRENAL TRIM** 