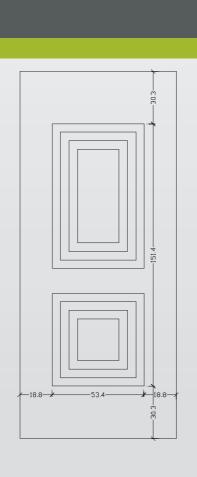

s, VERPAN present her new aluminum panel series. Choose one of them at a color of your choice.









ALU 6071 D



ALU 6070

ALU H 6070

ALU 6071 R



Energy saving with VERPAN Aluminum Panels!!!

Shield your space from the outer conditions and enjoy the warmth of your home. With certified measurements VERPAN aluminum panels promise optimal thermal and sound coefficient.













Classic luxury!!! Classic and minimal designs where the space dictates them.



ALU 6091 K2









# Panel with a name & identity. VERPAN Panels!!!

Each panel has its own identity.
Through an excellent tracking system, each panel is checked in every stage of production procedure and its history is recorded. The product is delivered with its own identity. An identity that certifies its high credability.













#### The classic ARCH!!!

For you with classical taste or for the ones that desire to be near traditions, we have the perfect solution.... panels manufactured to fit spaces with architectural balance.













#### Classic but modern!!!

Somewhere between classic and modern, thats where your style may be. Dare to choose one of our classic designs and combine it with modern colors and unbelieveable glasses.

With high coefficient of thermal insulation.











ALU 7012 KT2 (for Nikel) KT1 (for Gold)

#### Finesse and beauty!!!

We have created a panel series, extremely elegant that stand out for their finesse, style and quality.

With high coefficient of thermal insulation.









#### True to their traditions!!!

In classic and traditional lines, those panels stand out