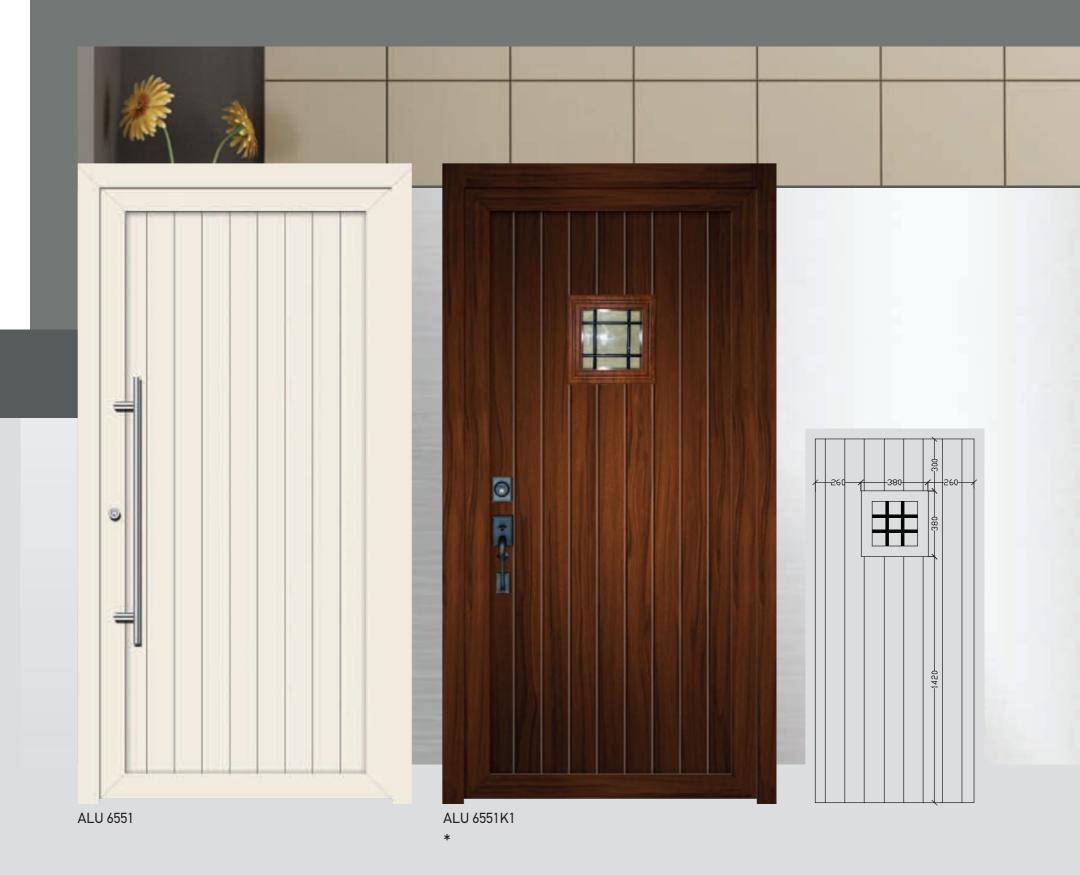

### Vintage style!!!

The eternal classic. Choose a panel with classic lines, discover the golden ratio between old and contemporary, giving your space a retro atmosphere.

ALU 6013 KT2 (For Nikel) KT1 (for Gold)