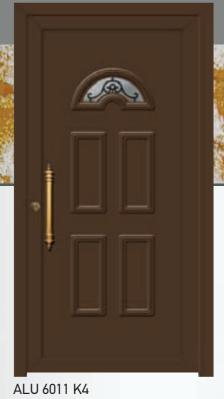

### Vintage style!!!

The eternal classic. Choose a panel with classic lines, discover the golden ratio between old and contemporary, giving your space a retro atmosphere.

ALU 6013 KT2 (For Nikel) KT1 (for Gold)

ALU H 6013 KT2 KT1

ALU 6015 K3