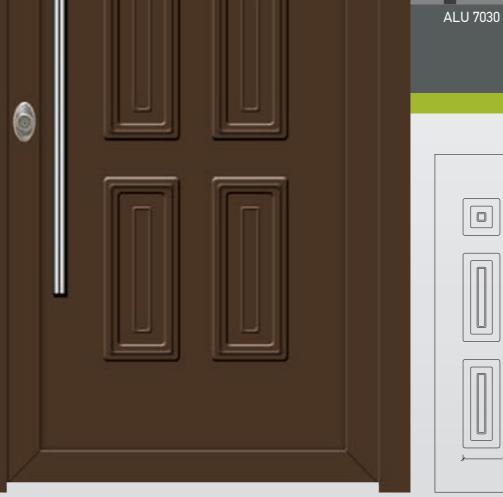

with modern colors and unbelieveable glasses.

With high coefficient of thermal insulation.











ALU 7012 KT2 (for Nikel) KT1 (for Gold)

#### Finesse and beauty!!!

We have created a panel series, extremely elegant that stand out for their finesse, style and quality.

With high coefficient of thermal insulation.









#### True to their traditions!!!

In classic and traditional lines, those panels stand out for their originality and their durability.



ALU 7020

With high coefficient of thermal insulation.



ALU 7021 F66







ALU 7032 R

ALU H 7032 R

ALU 7033 KT2 (for Nikel) KT1 (for Gold)

#### Classic Advantage!!!

For those that are classic lovers we have created classic designs with timeless value and aesthetic advantage.



With high coefficient of thermal insulation.



ALU 7031 F63











ALU 7041 F70

ALU 7041 K1

#### True to their traditions!!!

In classic and traditional lines, those panels stand out for their originality and their durability.



K2

With high coefficient of thermal insulation.









KT1 (for Gold)

#### Beauty and simplicity!!!

Panels, simple and beautiful that fits your space aesthetically and functionally and at the same time they are durable and unique.

. With high coefficient of thermal insulation.











ALU 7071 K1

ALU 7071 D

#### A panel just for you!!!

Among our many proposals, surely there is one panel that reflects your style. It seems that is manufactured just for you. Discover it.



ALU 7070











ALU 7081 K1

ALU H 7081 D

ALU 7083 F68

#### VERPAN aluminum panels!!!

The exemplary manufacturing