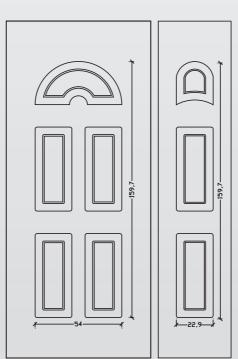

### > MEASURMENTS

#### For panel 24 mm

- > ELOT EN 1026:2000 / ELOT 12207:2000
- > Air Permeability (class 4)

- > ELOT EN 1027:2000 / ELOT 12208:2000
- > Water Tightness (class 6A)

- > ELOT EN 12211:2000 / ELOT 12210:2000
- > Resistance to Wind Load (class C5)

- > DIN EN ISO 12567-1:2001
- > Thermal Transmittance Coefficient (U = 1.23 W/

- > DIN EN ISO 140-3:2005
- > Weighted Sound Reduction Index (Rw = 21 dB)

F: Fusing KT: Bars V: Vitraux R: Rhombus H: Half Panel A1: Sand blast with draw