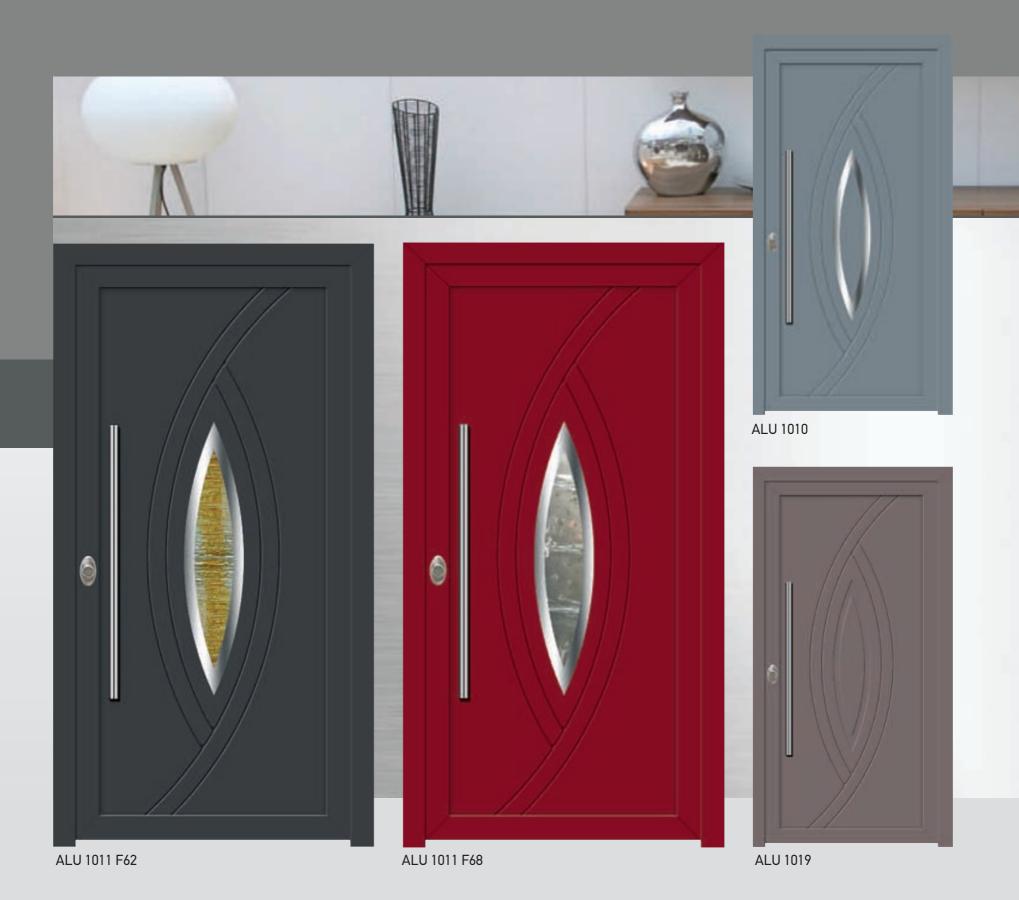

### A panel ...for a lifetime!!!

Trust the know-how of our company. Choose a VERPAN aluminium panel and replace it only when you decide. Changing panels due to glass breaking is a past.

ALU 1041 F61

VERPAN's aluminum proposal!!!