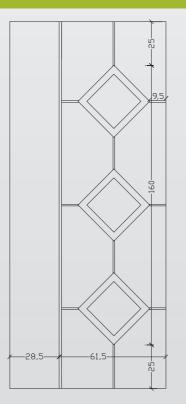

### > MEASURMENTS

#### For panel 24 mm

- > ELOT EN 1026:2000 / ELOT 12207:2000
- > Air Permeability (class 4)

- > ELOT EN 1027:2000 / ELOT 12208:2000
- > Water Tightness (class 6A)

- > ELOT EN 12211:2000 / ELOT 12210:2000
- > Resistance to Wind Load (class C5)

- > DIN EN ISO 12567-1:2001
- > Thermal Transmittance Coefficient (U = 1.23 W/

- > DIN EN ISO 140-3:2005
- > Weighted Sound Reduction Index (Rw = 21 dB)

F: Fusing KT: Bars V: Vitraux R: Rhombus H: Half Panel A1: Sand blast with draw