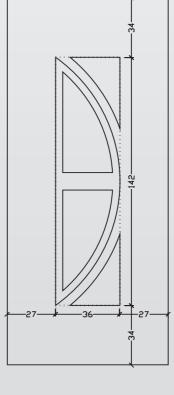

ALU 1233 F1

Discover the one that suits you better!!! Choose between 60 or more designs and as many glasses. Choose the color that suits you and discover VERPAN panel that matches your style.