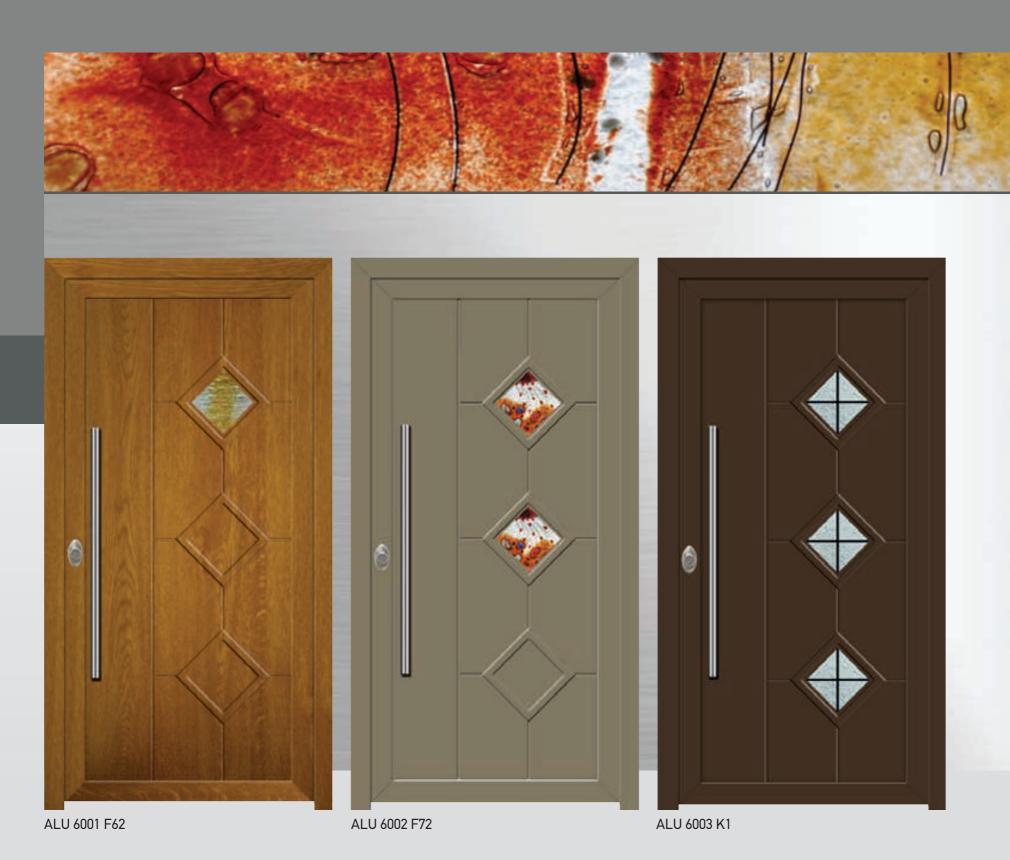

### Vintage style!!!

The eternal classic. Choose a panel with classic lines, discover the golden ratio between old and contemporary, giving your space a retro atmosphere.

ALU 6013 KT2 (For Nikel) KT1 (for Gold)

ALU H 6013 KT2 KT1

ALU 6015 K3