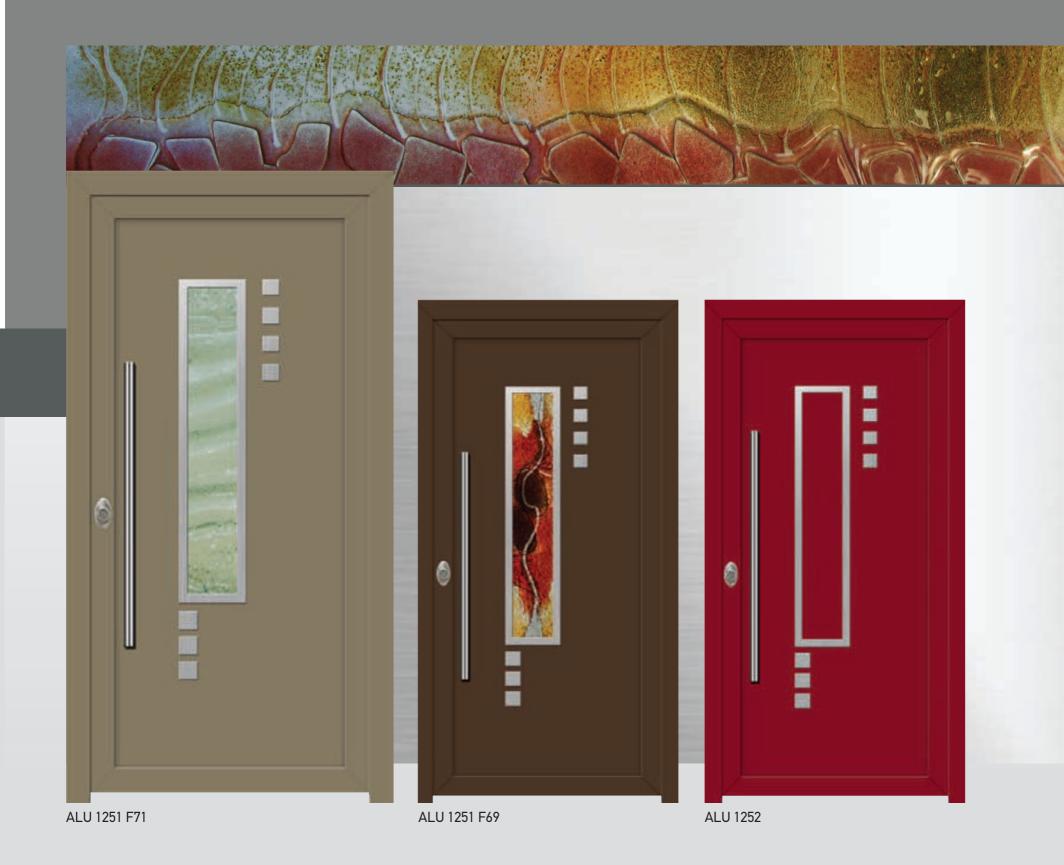

## ALU 1251 - ALU 1252

#### Passion for creativity!!!

A whole world of passion is hiding behind every VERPAN creation: carefully selected materials and an excellent design led us in impressive creations once again!!!

With high coefficient of thermal insulation.

Alu 1251 F70