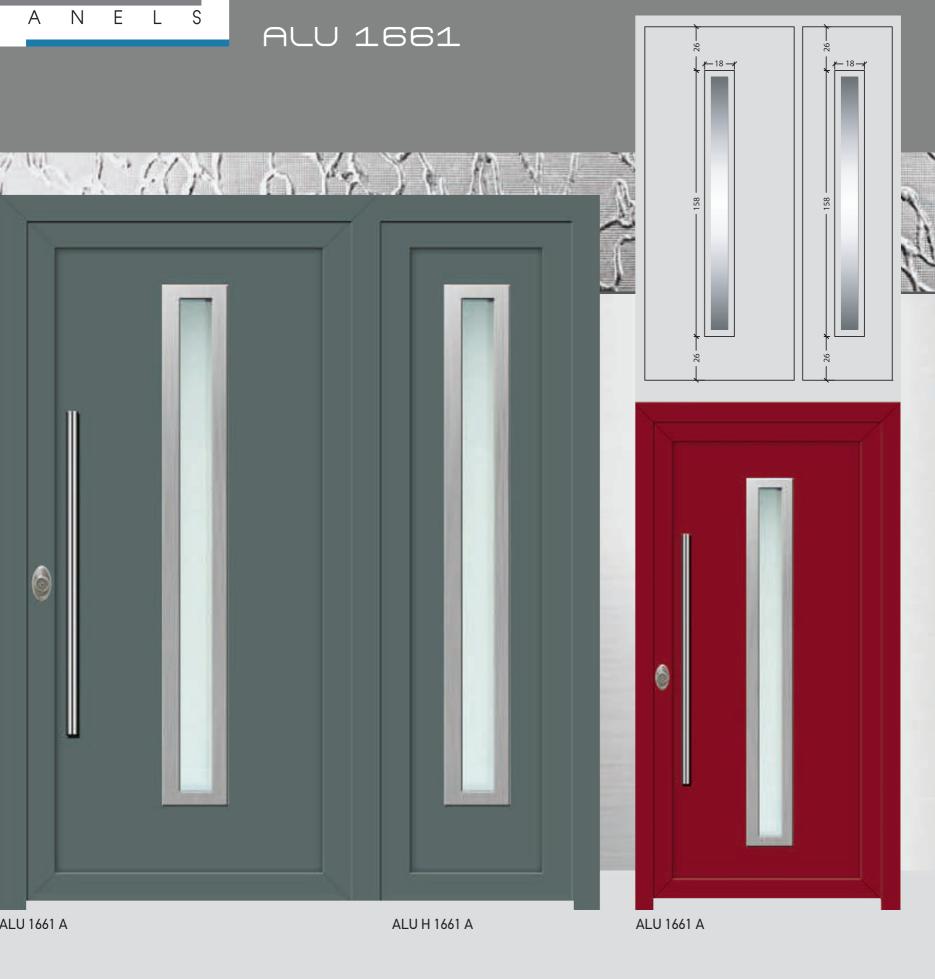

# ALU 1340 - ALU 1350

With high coefficient of thermal insulation.

ALU 1369

ALU 1661 A

ALU H 1661 A

**Total Balance!!!** Perfection for VERPAN is a concept that can be implemented. It is the total balance of patterns, colors and quality.