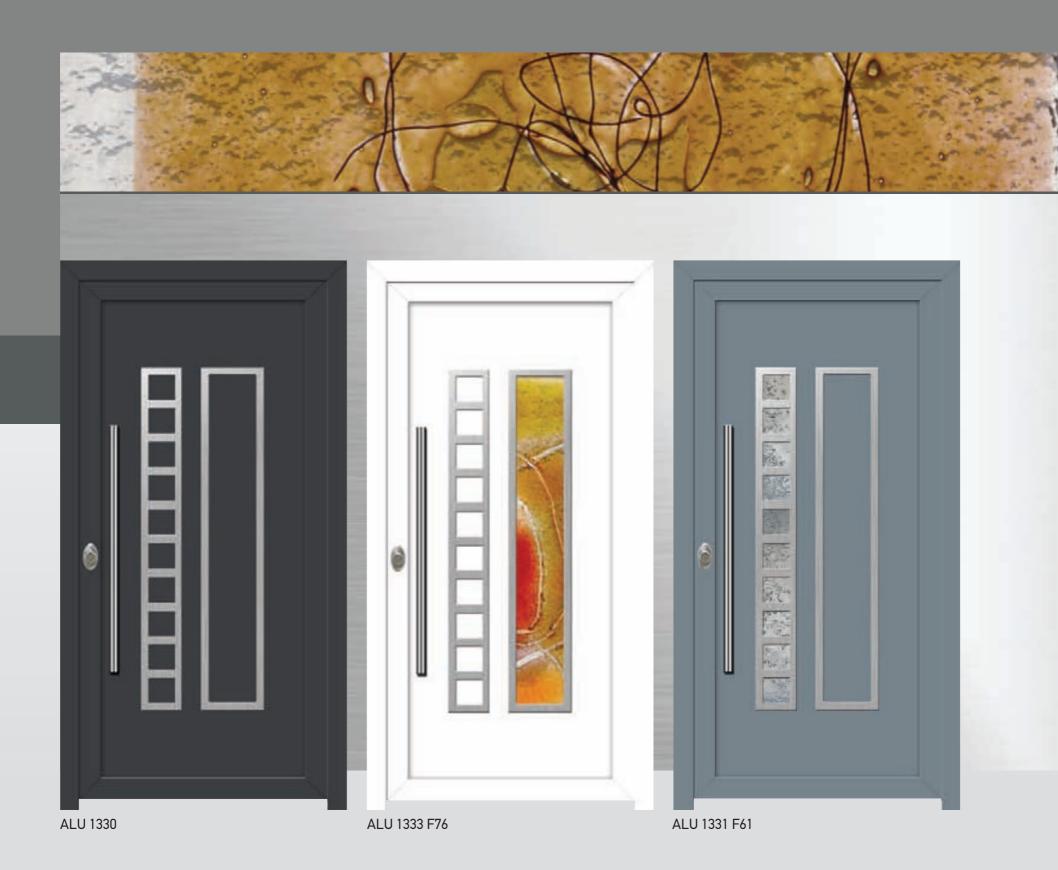

ion.



Alu 1251 F70





# ALU 1250 - 1260 - 1270



### ALU 1280 - ALU 1290



ALU 1280 ALU 1290



#### Colors and INOX!!!

Give yourself what it deserves. A pleasant color and geometrical pattern trip of your choice that incorporate in your space with a unique way.









ALU 1300

ALU 1301 F69

ALU 1301 F68



Finesse and beuty!!!

We have created an aluminum panel series, extremely elegant that stand out for their finesse, style and quality.



ALU 1301 F 76







#### Total Balance!!!

Perfection for VERPAN is a concept that can be implemented. It is the total balance of patterns, colors and quality.

With high coefficient of thermal insulation.













Streets of beauty!!!
Install a VERPAN panel in your space and discover how many forms beauty can take



ALU 1321 F66









### A panel just for you!!!

Among our many proposals, surely there is one panel that reflects your style. It seems that is manufactured just for you. Discover it.



ALU 1332 X7





# ALU 1340 - ALU 1350







With high coefficient of thermal insulation.



ALU 1369







ALU 1661 A

ALU H 1661 A

**Total Balance!!!** Perfection for VERPAN is a concept that can be implemented. It is the total balance of patterns, colors and quality.



















### Vintage style!!!

The eternal classic. Choose a panel with classic lines, discover the golden ratio between old and contemporary, giving your space a retro atmosphere.









ALU 6013 KT2 (For Nikel) KT1 (for Gold)

ALU H 6013 KT2 KT1





ALU 6015 K3

#### Classic creations!!!

Panels in classic lines that flawlessly incorporat