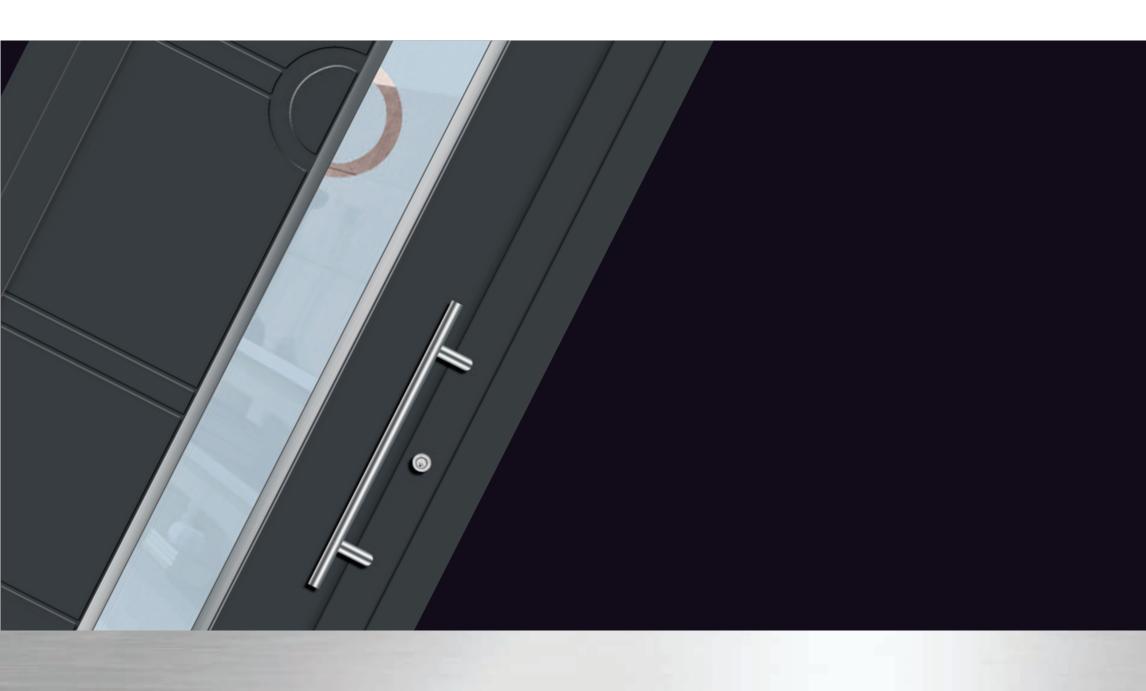

#### HANDLES

| V 1   | 100 | 265 |
|-------|-----|-----|
| V 2   | 195 | 255 |
| V 50  | 195 | 300 |
| V 11  | 200 | 250 |
| V 701 | 217 | 260 |
|       |     |     |

470

275

V 140

|       | D    | L    |
|-------|------|------|
| V 145 | 360  | 500  |
|       | 600  | 800  |
|       | 800  | 1000 |
|       | 1000 | 1200 |

|       | D    | L    |
|-------|------|------|
| V 146 | 600  | 800  |
|       | 800  | 1000 |
|       | 1000 | 1200 |

| V 170 – V 171 | 230  | 400  |
|---------------|------|------|
|               | 360  | 500  |
|               | 450  | 650  |
|               | 600  | 800  |
|               | 800  | 1000 |
|               | 1000 | 1200 |
|               | 1200 | 1400 |
|               | 1400 | 1600 |
|               | 1600 | 1800 |
|               | 1800 | 2000 |

| B     | H     | 1     | }     | -     |       |
|-------|-------|-------|-------|-------|-------|
| 0     |       | -     | (     | =     | ===   |
| V 140 | V 175 | V 145 | V 146 | V 170 | V 171 |

Triq id-Difiza Civili Mosta MST1743