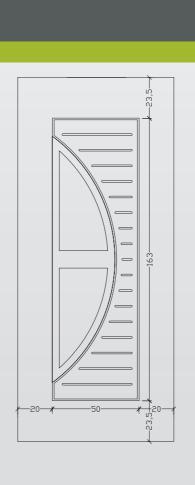

### > MEASURMENTS

#### For panel 24 mm

- > ELOT EN 1026:2000 / ELOT 12207:2000
- > Air Permeability (class 4)

- > ELOT EN 1027:2000 / ELOT 12208:2000
- > Water Tightness (class 6A)

- > ELOT EN 12211:2000 / ELOT 12210:2000
- > Resistance to Wind Load (class C5)

- > DIN EN ISO 12567-1:2001
- > Thermal Transmittance Coefficient (U = 1.23 W/

- > DIN EN ISO 140-3:2005
- > Weighted Sound Reduction Index (Rw = 21 dB)

F: Fusing KT: Bars V: Vitraux R: Rhombus H: Half Panel A1: Sand blast with draw