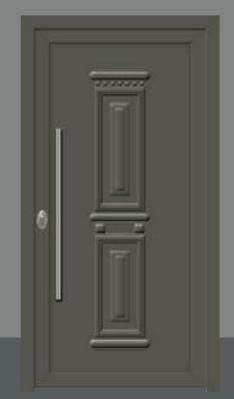

#### ALUMINUM COVERINGS FOR SECURITY DOORS WITH PVC (RENOLIT FOIL) OR PAINTED

ALU 1020

ALU 1030

ALU 1040

ALU 1050

ALU 1060

ALU 1070

ALU 1080