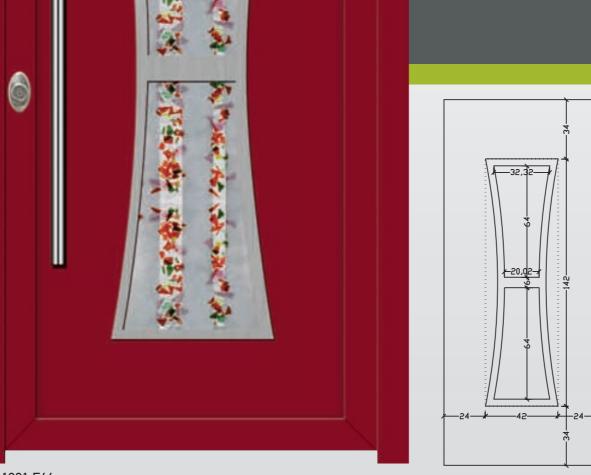

t of thermal insulation.



Alu 1251 F70





# ALU 1250 - 1260 - 1270



### ALU 1280 - ALU 1290



ALU 1280 ALU 1290



#### Colors and INOX!!!

Give yourself what it deserves. A pleasant color and geometrical pattern trip of your choice that incorporate in your space with a unique way.









ALU 1300

ALU 1301 F69

ALU 1301 F68



Finesse and beuty!!!

We have created an aluminum panel series, extremely elegant that stand out for their finesse, style and quality.



ALU 1301 F 76







#### Total Balance!!!

Perfection for VERPAN is a concept that can be implemented. It is the total balance of patterns, colors and quality.

With high coefficient of thermal insulation.













Streets of beauty!!!
Install a VERPAN panel in your space and discover how many forms beauty can take



ALU 1321 F66









### A panel just for you!!!

Among our many proposals, surely there is one panel that reflects your style. It seems that is manufactured just for you. Discover it.



ALU 1332 X7





# ALU 1340 - ALU 1350







With high coefficient of thermal insulation.



ALU 1369







ALU 1661 A

ALU H 1661 A

**Total Balance!!!** Perfection for VERPAN is a concept that can be implemented. It is the total balance of patterns, colors and quality.



















### Vintage style!!!

The eternal classic. Choose a panel with classic lines, discover the golden ratio between old and contemporary, giving your space a retro atmosphere.









ALU 6013 KT2 (For Nikel) KT1 (for Gold)

ALU H 6013 KT2 KT1





ALU 6015 K3

#### Classic creations!!!

Panels in classic lines that f