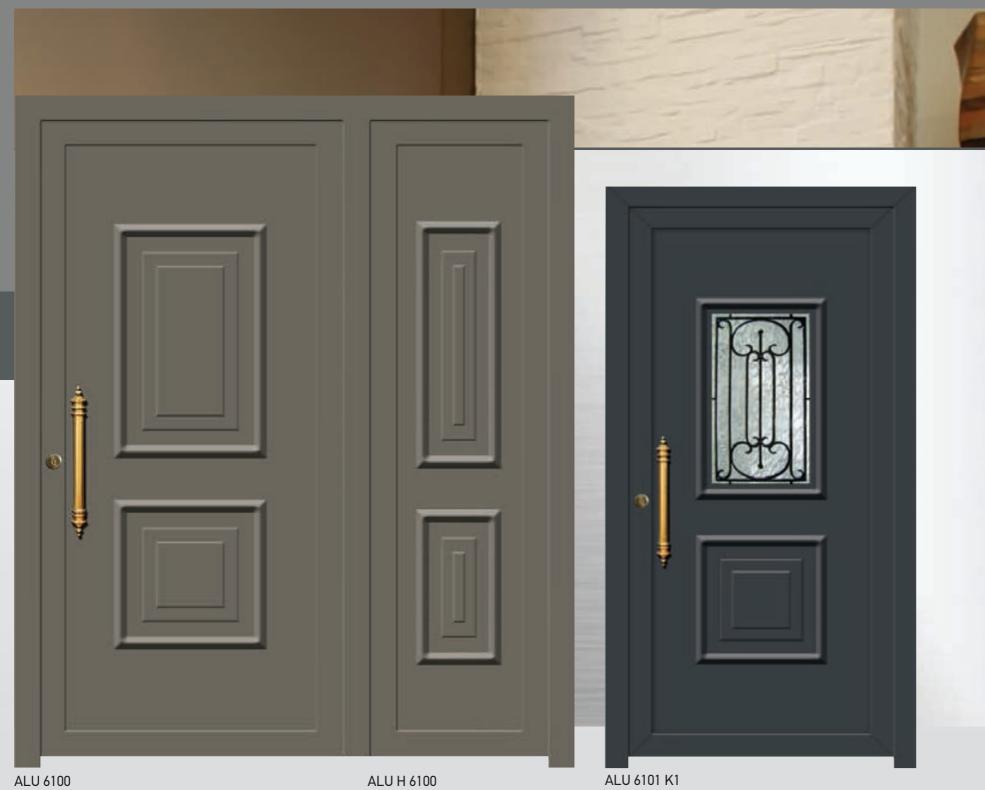

### Vintage style!!!

The eternal classic. Choose a panel with classic lines, discover the golden ratio between old and contemporary, giving your space a retro atmosphere.

ALU 6013 KT2 (For Nikel) KT1 (for Gold)

ALU H 6013 KT2 KT1

ALU 6015 K3