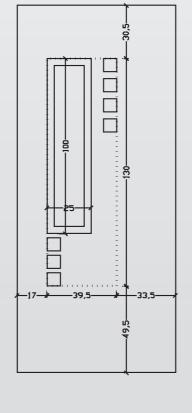

## ALU 1251 - ALU 1252

#### Passion for creativity!!!

A whole world of passion is hiding behind every VERPAN creation: carefully selected materials and an excellent design led us in impressive creations once again!!!

With high coefficient of thermal insulation.

Alu 1251 F70