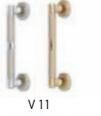

#### HANDLES

| V 1   | 100 | 265 |
|-------|-----|-----|
| V 2   | 195 | 255 |
| V 50  | 195 | 300 |
| V 11  | 200 | 250 |
| V 701 | 217 | 260 |
|       |     |     |

470

275

V 140

|       | D    | L    |
|-------|------|------|
| V 145 | 360  | 500  |
|       | 600  | 800  |
|       | 800  | 1000 |
|       | 1000 | 1200 |