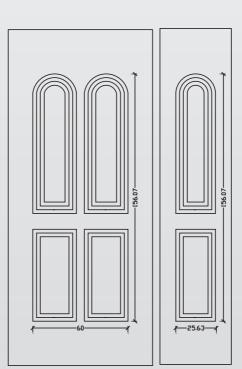

### > MEASURMENTS

#### For panel 24 mm

- > ELOT EN 1026:2000 / ELOT 12207:2000
- > Air Permeability (class 4)

- > ELOT EN 1027:2000 / ELOT 12208:2000
- > Water Tightness (class 6A)

- > ELOT EN 12211:2000 / ELOT 12210:2000
- > Resistance to Wind Load (class C5)

- > DIN EN ISO 12567-1:2001
- > Thermal Transmittance Coefficient (U = 1.23 W/

- > DIN EN ISO 140-3:2005
- > Weighted Sound Reduction Index (Rw = 21 dB)

F: Fusing KT: Bars V: Vitraux R: Rhombus H: Half Panel A1: Sand blast with draw