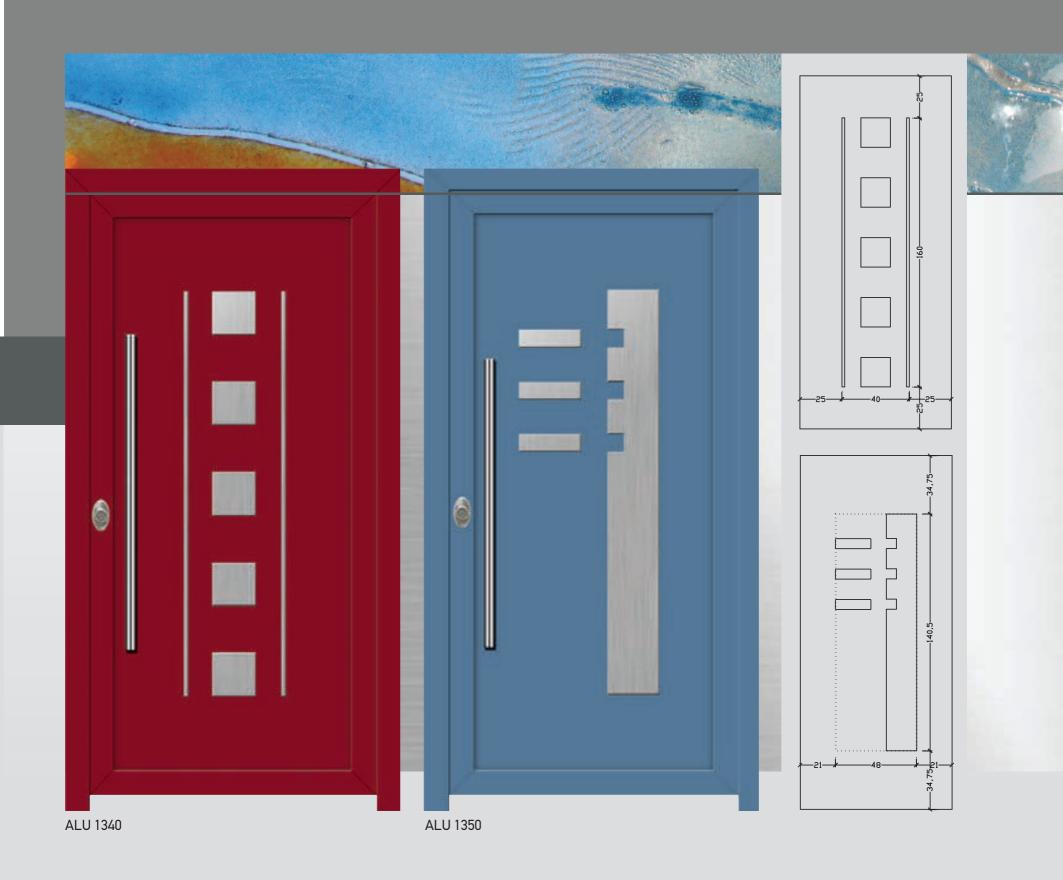

# ALU 1340 - ALU 1350

With high coefficient of thermal insulation.

ALU 1369

ALU 1661 A

ALU H 1661 A

**Total Balance!!!** Perfection for VERPAN is a concept that can be implemented. It is the total balance of patterns, colors and quality.