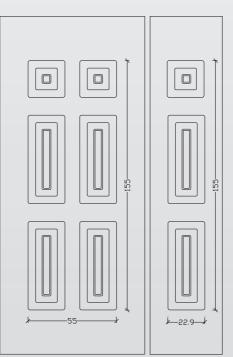

### > MEASURMENTS

#### For panel 24 mm

- > ELOT EN 1026:2000 / ELOT 12207:2000
- > Air Permeability (class 4)

- > ELOT EN 1027:2000 / ELOT 12208:2000
- > Water Tightness (class 6A)

- > ELOT EN 12211:2000 / ELOT 12210:2000
- > Resistance to Wind Load (class C5)

- > DIN EN ISO 12567-1:2001
- > Thermal Transmittance Coefficient (U = 1.23 W/

- > DIN EN ISO 140-3:2005
- > Weighted Sound Reduction Index (Rw = 21 dB)

F: Fusing KT: Bars V: Vitraux R: Rhombus H: Half Panel A1: Sand blast with draw