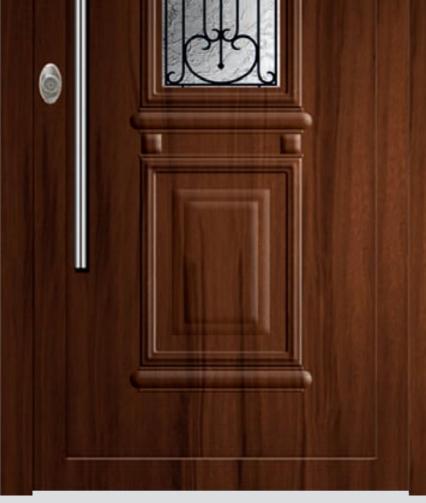

### Vintage style!!!

The eternal classic. Choose a panel with classic lines, discover the golden ratio between old and contemporary, giving your space a retro atmosphere.

ALU 6013 KT2 (For Nikel) KT1 (for Gold)

ALU H 6013 KT2 KT1

ALU 6015 K3