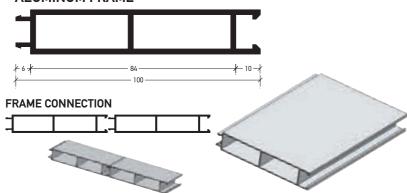

#### **COVERING ACCESSORIES**

SIMPLE

**SUPER** 

**ALUMINUM EXTRENAL TRIM** 

**ALUMINUM EXTRENAL TRIM** 

18mm

**ALUMINUM EXTRENAL TRIM** 

**ALUMINUM EXTRENAL TRIM** 