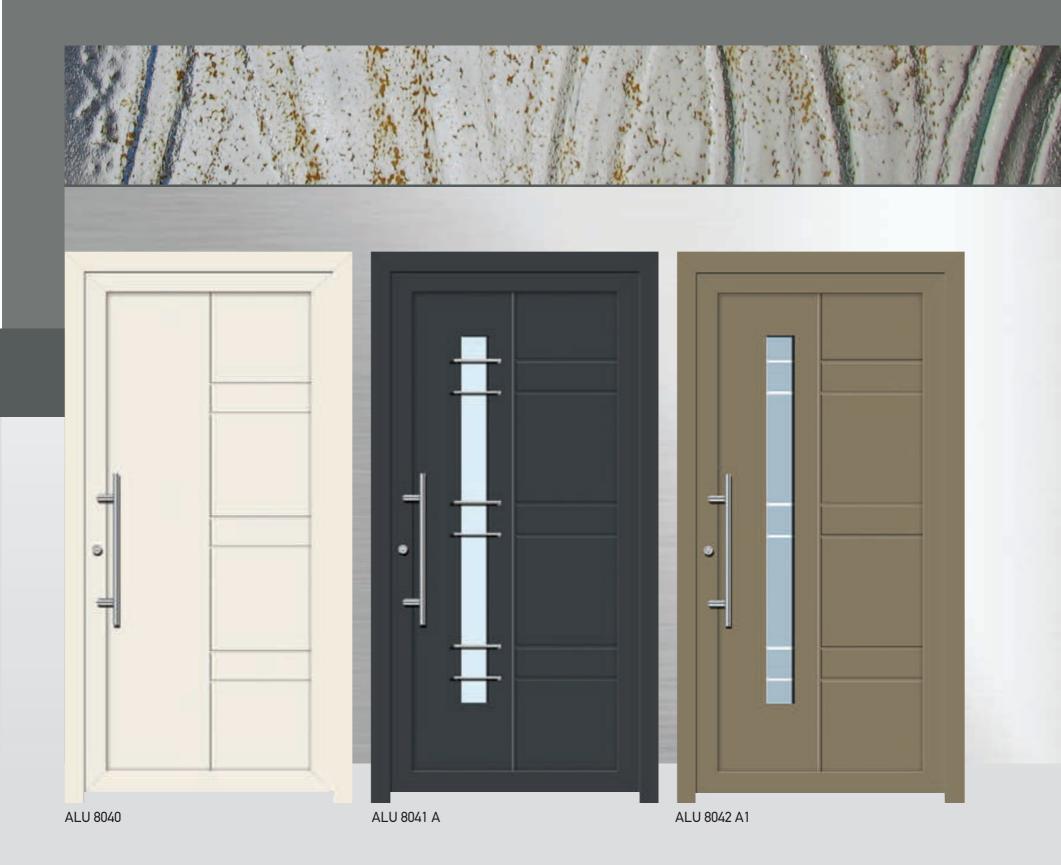

anel A1: Sand blast with draw

A: Sand blast

C: Cathedral

D: Delta Flou

K: Iron Bar

B: Air Graphic

The colors of this catalogue, glasses and panels, may be different than reality because of printing.



#### Wellcome the VERPAN aluminium panel series!!!

Besides the beauty of panels, VERPAN in its all production procedures respects the environment in every possible way avoiding the waste of materials and energy, reducing of all environmental polution factors.













Extraordinary stylish details!!! Verpan's aim is to fulfill your passion for style, predicting your needs with astonishing details that make the difference. Pick from our new panel range the design that matches your space, pick the one that represents the perfect panel for you and your home. THE VERPAN panel.









Beauty and simplicity!!!
Panels, simple and beautiful that fits your space aesthetically and functionally and at the same time they are durable and unique.

With high coefficient of thermal insulation.





0









ALU 8061 A1



ALU 8061 A1











#### VERPAN Aluminium Panel!!

The exemplary construction is a point of measurements and qualifications, VERPAN is presenting her new aluminium panel series. Select them with the color of your choice or in Renolit foil.



ALU 1011 F60









### Energy saving with VERPAN Aluminum Panels!!!

Shield your space from the outer conditions and enjoy the warmth of your home. With certified measurements VERPAN aluminum panels promise optimal thermal and sound coefficient.



ALU 1020









### A panel ...for a lifetime!!!

Trust the know-