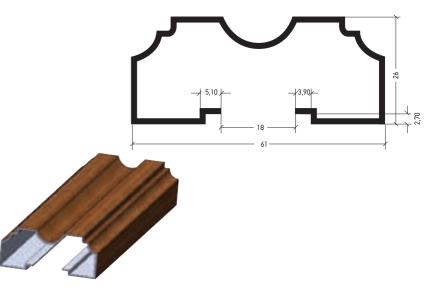

#### **COVERING ACCESSORIES**

SIMPLE

**SUPER** 

**ALUMINUM EXTRENAL TRIM** 

**ALUMINUM EXTRENAL TRIM** 

18mm

**ALUMINUM EXTRENAL TRIM** 

**ALUMINUM EXTRENAL TRIM** 