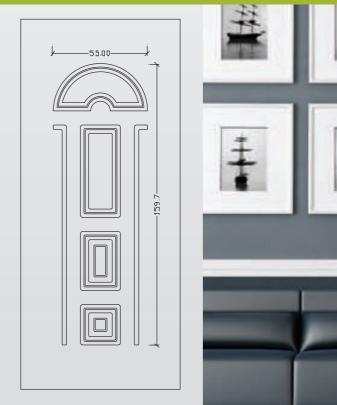

The product is delivered with its own identity. An identity that certifies its high credability.













#### The classic ARCH!!!

For you with classical taste or for the ones that desire to be near traditions, we have the perfect solution.... panels manufactured to fit spaces with architectural balance.













#### Classic but modern!!!

Somewhere between classic and modern, thats where your style may be. Dare to choose one of our classic designs and combine it with modern colors and unbelieveable glasses.

With high coefficient of thermal insulation.











ALU 7012 KT2 (for Nikel) KT1 (for Gold)

#### Finesse and beauty!!!

We have created a panel series, extremely elegant that stand out for their finesse, style and quality.

With high coefficient of thermal insulation.









#### True to their traditions!!!

In classic and traditional lines, those panels stand out for their originality and their durability.



ALU 7020

With high coefficient of thermal insulation.



ALU 7021 F66







ALU 7032 R

ALU H 7032 R

ALU 7033 KT2 (for Nikel) KT1 (for Gold)

#### Classic Advantage!!!

For those that are classic lovers we have created classic designs with timeless value and aesthetic advantage.



With high coefficient of thermal insulation.



ALU 7031 F63











ALU 7041 F70

ALU 7041 K1

#### True to their traditions!!!

In classic and traditional lines, those panels stand out for their originality and their durability.



K2

With high coefficient of thermal insulation.









KT1 (for Gold)

#### Beauty and simplicity!!!

Panels, simple and beautif