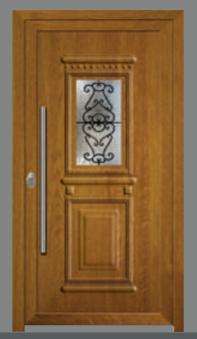

### Vintage style!!!

The eternal classic. Choose a panel with classic lines, discover the golden ratio between old and contemporary, giving your space a retro atmosphere.

ALU 6013 KT2 (For Nikel) KT1 (for Gold)

ALU H 6013 KT2 KT1

ALU 6015 K3