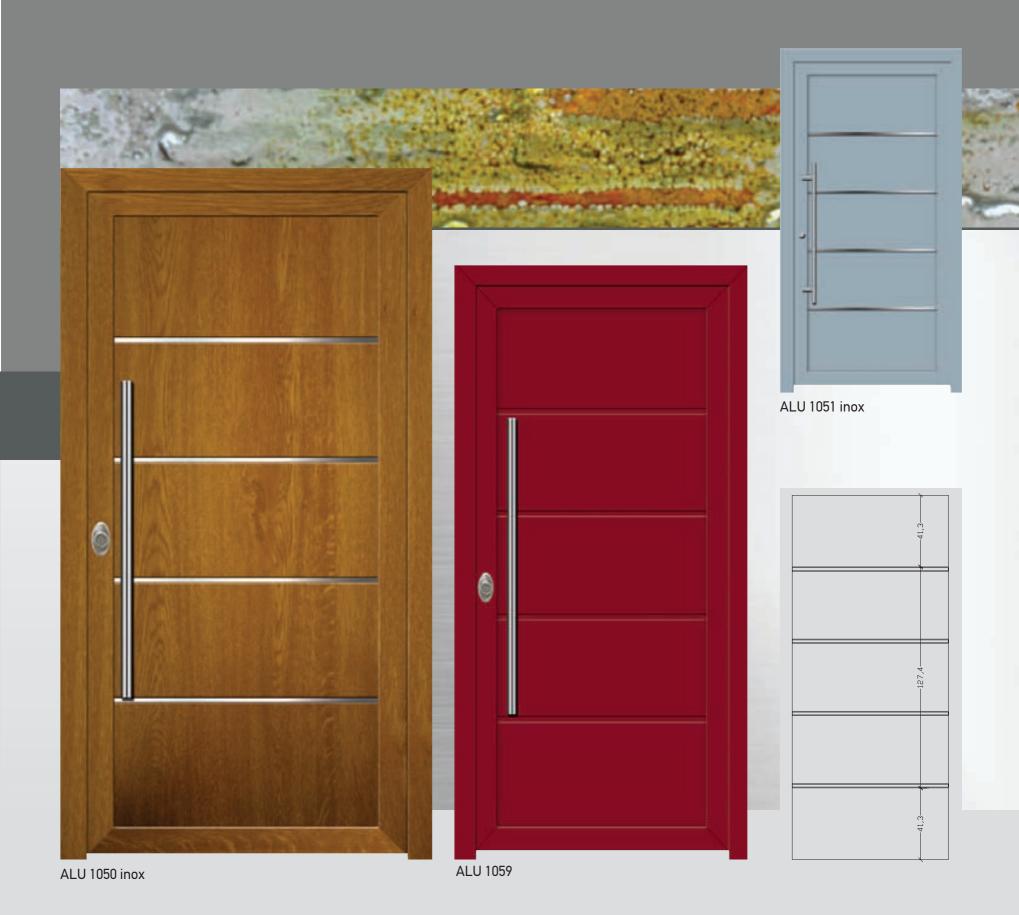

#### ALUMINUM COVERINGS FOR SECURITY DOORS WITH PVC (RENOLIT FOIL) OR PAINTED

ALU 1020

ALU 1030

ALU 1040

ALU 1050

ALU 1060

ALU 1070

ALU 1080

ALU 1090

ALU 1100

ALU 1110

ALU 1200

ALU 1210

ALU 1220

ALU 1230

ALU 1240

ALU 1252

ALU 1250

ALU 8040

ALU 1290

ALU 1300

ALU 1310

ALU 1320

ALU 1330

ALU 1350

ALU 1360

ALU 1661

ALU 6000

ALU 6005

ALU 6010

ALU 6020

ALU 6030

ALU 6040

ALU 6060

ALU 6070

ALU 6090

ALU 6100

ALU 6180

ALU 6190

ALU 7010

ALU 7020

ALU 7030

ALU 7040

ALU 7060

ALU 7070

ALU 7080

ALU 6554