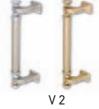

#### HANDLES

| V 1   | 100 | 265 |
|-------|-----|-----|
| V 2   | 195 | 255 |
| V 50  | 195 | 300 |
| V 11  | 200 | 250 |
| V 701 | 217 | 260 |
|       |     |     |

470

275

V 140

|       | D    | L    |
|-------|------|------|
| V 145 | 360  | 500  |
|       | 600  | 800  |
|       | 800  | 1000 |
|       | 1000 | 1200 |