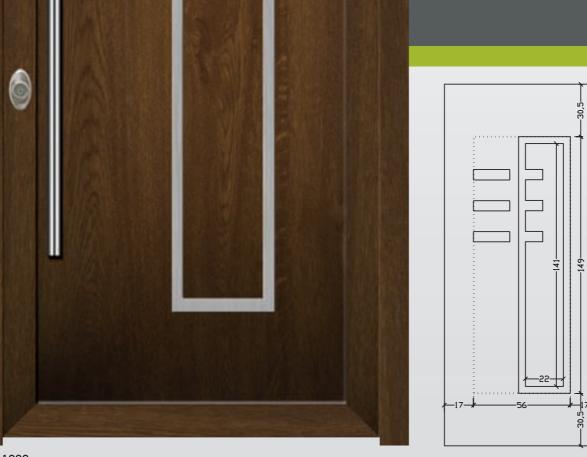

ALU 1233 F1

Discover the one that suits you better!!! Choose between 60 or more designs and as many glasses. Choose the color that suits you and discover VERPAN panel that matches your style.