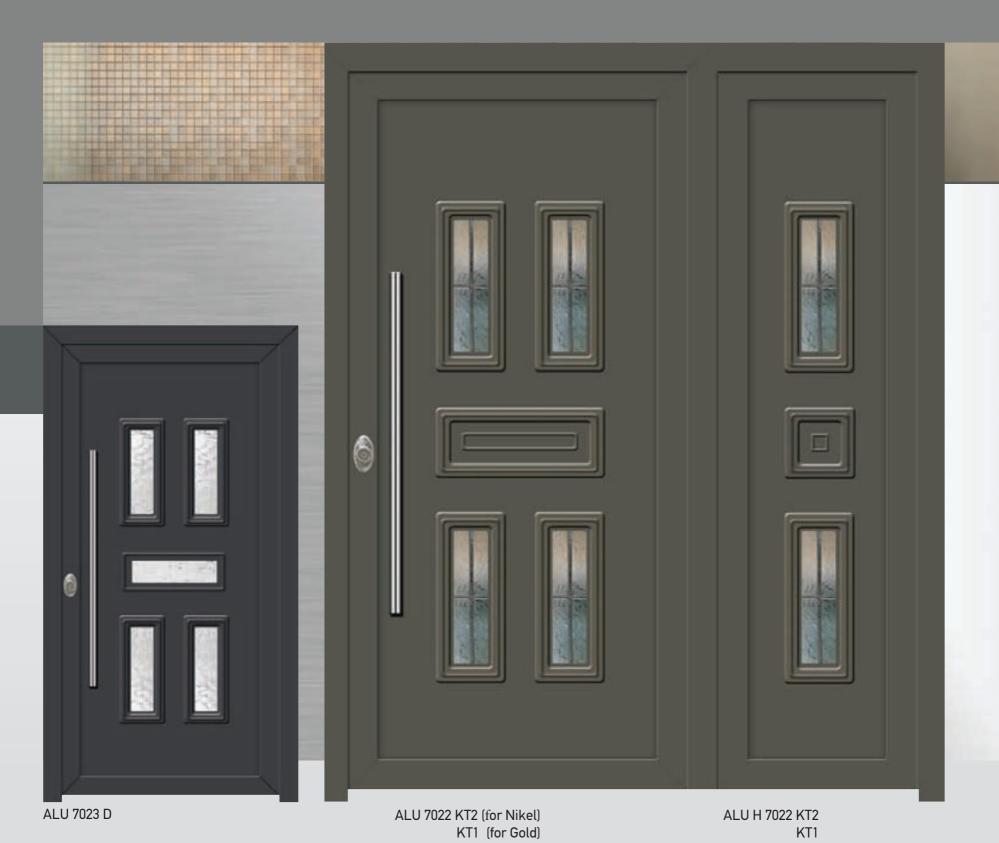

### Vintage style!!!

The eternal classic. Choose a panel with classic lines, discover the golden ratio between old and contemporary, giving your space a retro atmosphere.

ALU 6013 KT2 (For Nikel) KT1 (for Gold)