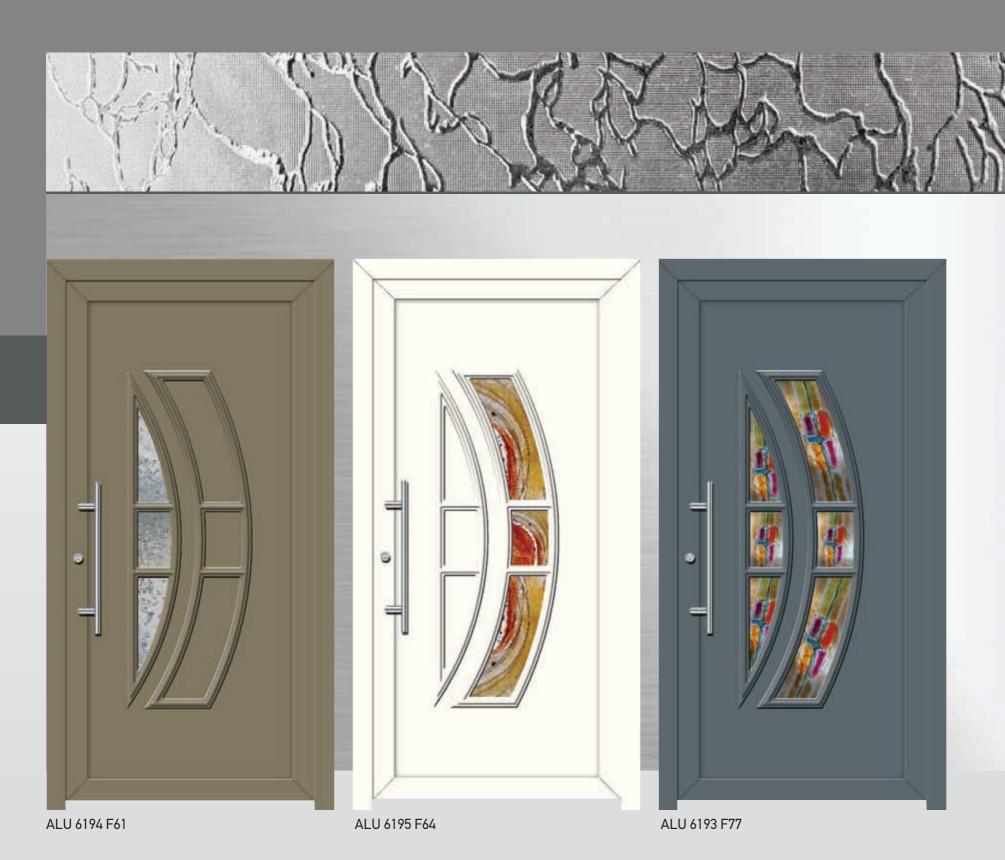

the outer conditions and enjoy the warmth of your home. With certified measurements VERPAN aluminum panels promise optimal thermal and sound coefficient.













Classic luxury!!! Classic and minimal designs where the space dictates them.



ALU 6091 K2









# Panel with a name & identity. VERPAN Panels!!!

Each panel has its own identity.
Through an excellent tracking system, each panel is checked in every stage of production procedure and its history is recorded. The product is delivered with its own identity. An identity that certifies its high credability.













#### The classic ARCH!!!

For you with classical taste or for the ones that desire to be near traditions, we have the perfect solution.... panels manufactured to fit spaces with architectural balance.













#### Classic but modern!!!

Somewhere between classic and modern, thats where your style may be. Dare to choose one of our classic designs and combine it with modern colors and unbelieveable glasses.

With high coefficient of thermal insulation.











ALU 7012 KT2 (for Nikel) KT1 (for Gold)

#### Finesse and beauty!!!

We have created a panel series, extremely elegant that stand out for their finesse, style and quality.

With high coefficient of thermal insulation.









#### True to their traditions!!!

In classic and traditional lines, those panels stand out for their originality and their durability.



ALU 7020

With high coefficient of thermal insulation.



ALU 7021 F66







ALU 7032 R

ALU H 7032 R

ALU 7033 KT2 (for Nikel) KT1 (for Gold)

#### Classic Advantage!!!

Fo