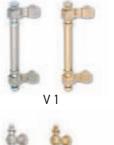

#### HANDLES

| V 1   | 100 | 265 |
|-------|-----|-----|
| V 2   | 195 | 255 |
| V 50  | 195 | 300 |
| V 11  | 200 | 250 |
| V 701 | 217 | 260 |
|       |     |     |

470

275

V 140

|       | D    | L    |
|-------|------|------|
| V 145 | 360  | 500  |
|       | 600  | 800  |
|       | 800  | 1000 |
|       | 1000 | 1200 |