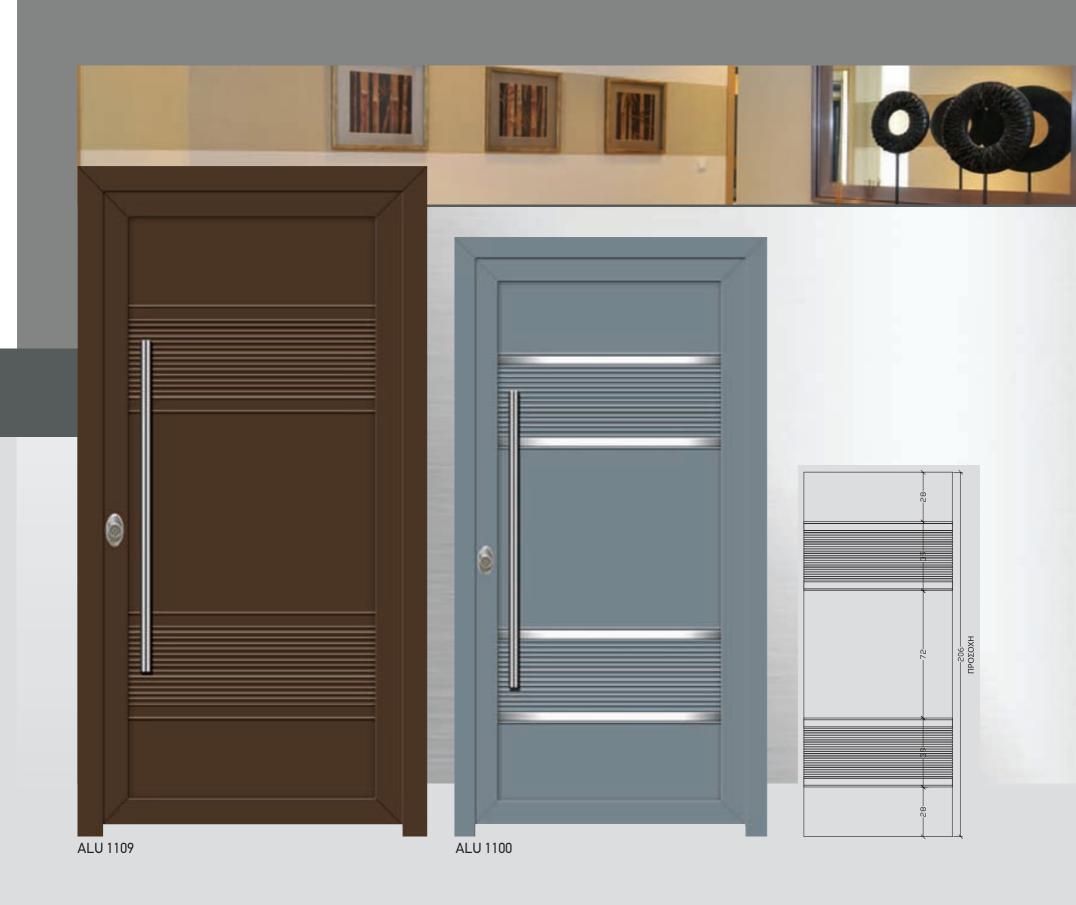

#### ALUMINUM COVERINGS FOR SECURITY DOORS WITH PVC (RENOLIT FOIL) OR PAINTED

ALU 1020

ALU 1030

ALU 1040

ALU 1050

ALU 1060

ALU 1070

ALU 1080

ALU 1090

ALU 1100

ALU 1110

ALU 1200

ALU 1210

ALU 1220

ALU 1230

ALU 1240