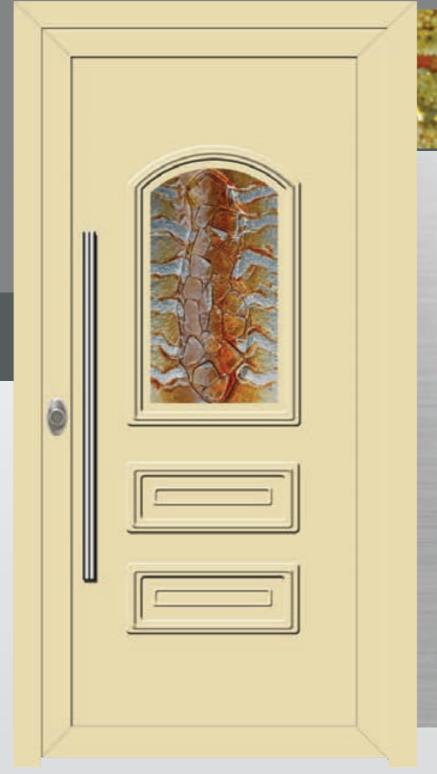

unbelieveable glasses.

With high coefficient of thermal insulation.











ALU 7012 KT2 (for Nikel) KT1 (for Gold)

#### Finesse and beauty!!!

We have created a panel series, extremely elegant that stand out for their finesse, style and quality.

With high coefficient of thermal insulation.









#### True to their traditions!!!

In classic and traditional lines, those panels stand out for their originality and their durability.



ALU 7020

With high coefficient of thermal insulation.



ALU 7021 F66







ALU 7032 R

ALU H 7032 R

ALU 7033 KT2 (for Nikel) KT1 (for Gold)

#### Classic Advantage!!!

For those that are classic lovers we have created classic designs with timeless value and aesthetic advantage.



With high coefficient of thermal insulation.



ALU 7031 F63











ALU 7041 F70

ALU 7041 K1

#### True to their traditions!!!

In classic and traditional lines, those panels stand out for their originality and their durability.



K2

With high coefficient of thermal insulation.









KT1 (for Gold)

#### Beauty and simplicity!!!

Panels, simple and beautiful that fits your space aesthetically and functionally and at the same time they are durable and unique.

. With high coefficient of thermal insulation.











ALU 7071 K1

ALU 7071 D

#### A panel just for you!!!

Among our many proposals, surely there is one panel that reflects your style. It seems that is manufactured just for you. Discover it.



ALU 7070











ALU 7081 K1

ALU H 7081 D

ALU 7083 F68

#### VERPAN aluminum panels!!!

The exemplary manufacturing is a point of referenc