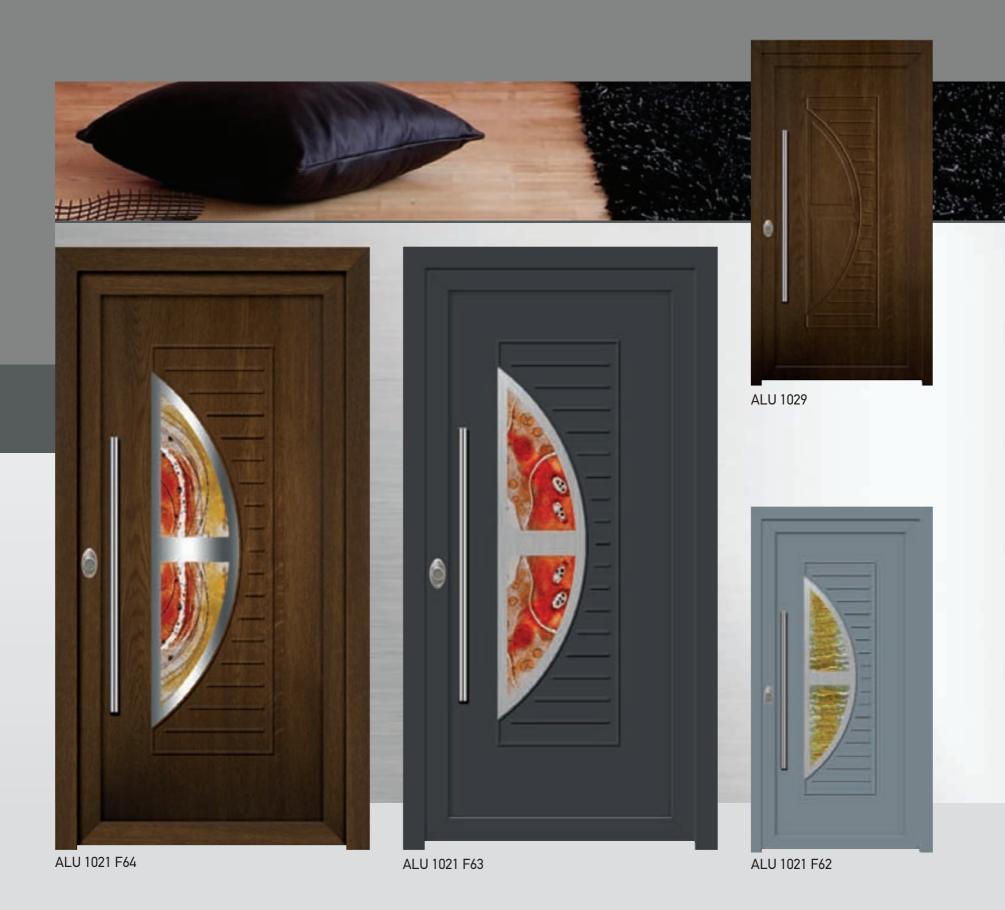

ALU 1233 F1

Discover the one that suits you better!!! Choose between 60 or more designs and as many glasses. Choose the color that suits you and discover VERPAN panel that matches your style.