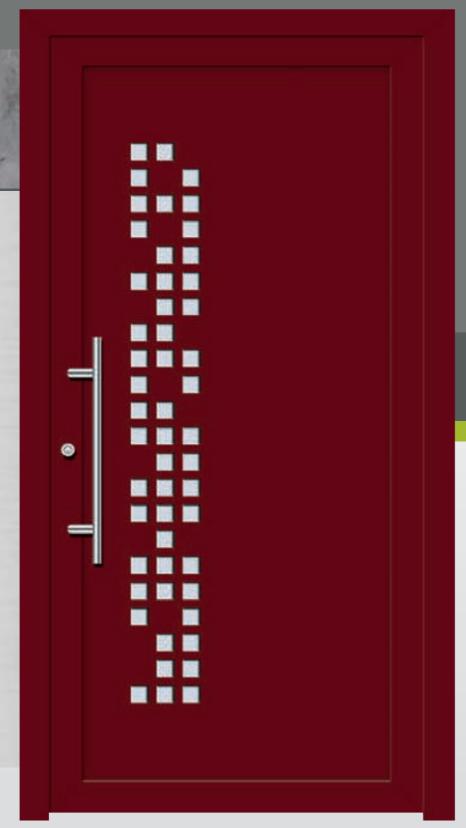

Tightness (class 6A)



- > ELOT EN 12211:2000 / ELOT 12210:2000
- > Resistance to Wind Load (class C5)



- > DIN EN ISO 12567-1:2001
- > Thermal Transmittance Coefficient (U = 1.23 W/



- > DIN EN ISO 140-3:2005
- > Weighted Sound Reduction Index (Rw = 21 dB)











F: Fusing KT: Bars V: Vitraux R: Rhombus H: Half Panel A1: Sand blast with draw

A: Sand blast

C: Cathedral

D: Delta Flou

K: Iron Bar

B: Air Graphic

The colors of this catalogue, glasses and panels, may be different than reality because of printing.



#### Wellcome the VERPAN aluminium panel series!!!

Besides the beauty of panels, VERPAN in its all production procedures respects the environment in every possible way avoiding the waste of materials and energy, reducing of all environmental polution factors.













Extraordinary stylish details!!! Verpan's aim is to fulfill your passion for style, predicting your needs with astonishing details that make the difference. Pick from our new panel range the design that matches your space, pick the one that represents the perfect panel for you and your home. THE VERPAN panel.









Beauty and simplicity!!!
Panels, simple and beautiful that fits your space aesthetically and functionally and at the same time they are durable and unique.

With high coefficient of thermal insulation.





0









ALU 8061 A1



ALU 8061 A1











#### VERPAN Aluminium Panel!!

The exemplary construction is a point of measurements and qualifications, VERPAN is presenting her new aluminium panel series. Select them with the color of your choice or in Renolit foil