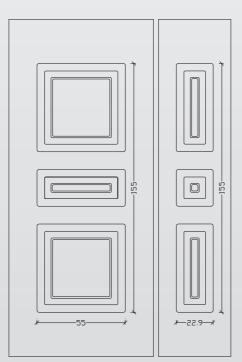

### > MEASURMENTS

#### For panel 24 mm

- > ELOT EN 1026:2000 / ELOT 12207:2000
- > Air Permeability (class 4)

- > ELOT EN 1027:2000 / ELOT 12208:2000
- > Water Tightness (class 6A)

- > ELOT EN 12211:2000 / ELOT 12210:2000
- > Resistance to Wind Load (class C5)

- > DIN EN ISO 12567-1:2001
- > Thermal Transmittance Coefficient (U = 1.23 W/

- > DIN EN ISO 140-3:2005
- > Weighted Sound Reduction Index (Rw = 21 dB)

F: Fusing KT: Bars V: Vitraux R: Rhombus H: Half Panel A1: Sand blast with draw