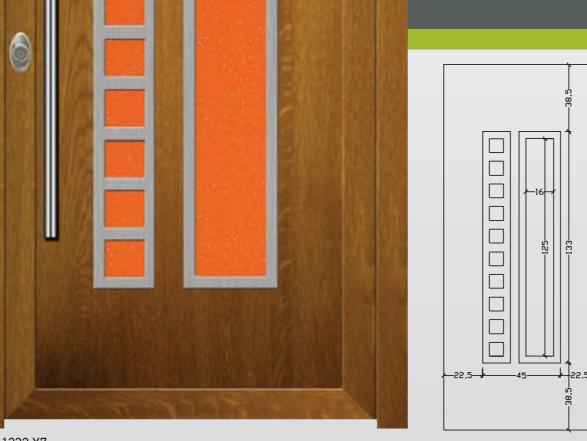

### A panel just for you!!!

Among our many proposals, surely there is one panel that reflects your style. It seems that is manufactured just for you. Discover it.

ALU 1332 X7