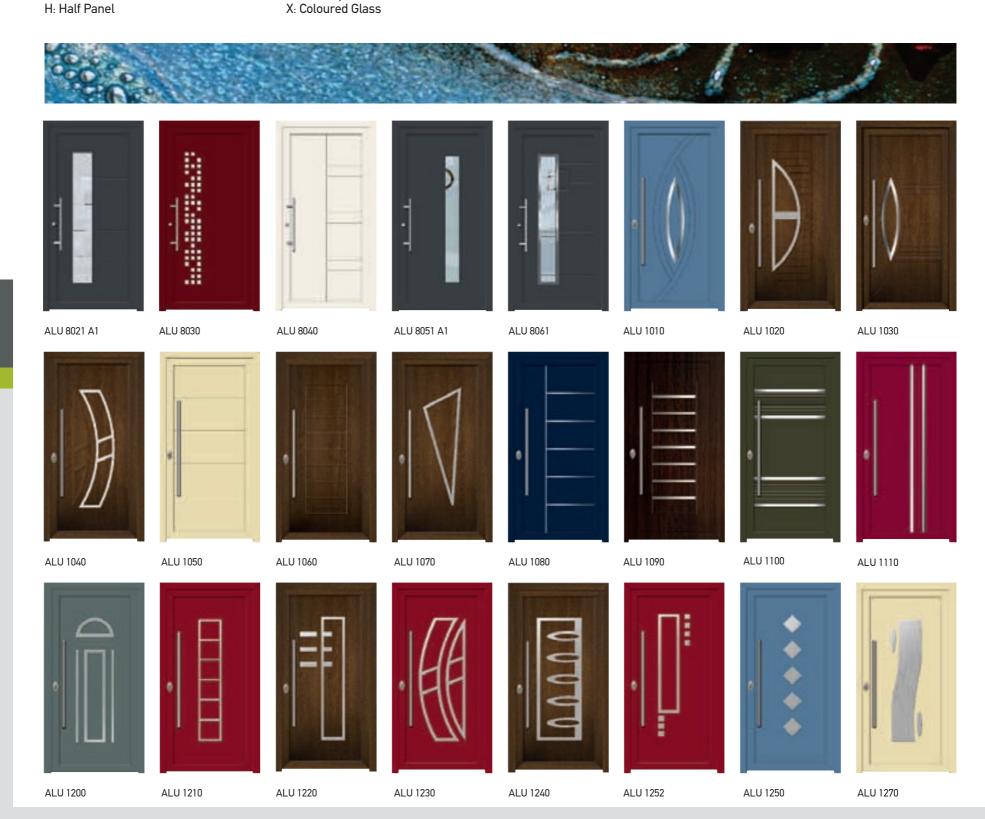

#### ALUMINUM COVERINGS FOR SECURITY DOORS WITH PVC (RENOLIT FOIL) OR PAINTED

ALU 1020

ALU 1030

ALU 1040

ALU 1050

ALU 1060

ALU 1070

ALU 1080

ALU 1090

ALU 1100

ALU 1110

ALU 1200

ALU 1210

ALU 1220

ALU 1230

ALU 1240

ALU 1252

ALU 1250

ALU 8040

ALU 1290

ALU 1300

ALU 1310

ALU 1320

ALU 1330