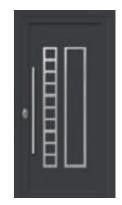

### Vintage style!!!

The eternal classic. Choose a panel with classic lines, discover the golden ratio between old and contemporary, giving your space a retro atmosphere.

ALU 6013 KT2 (For Nikel) KT1 (for Gold)