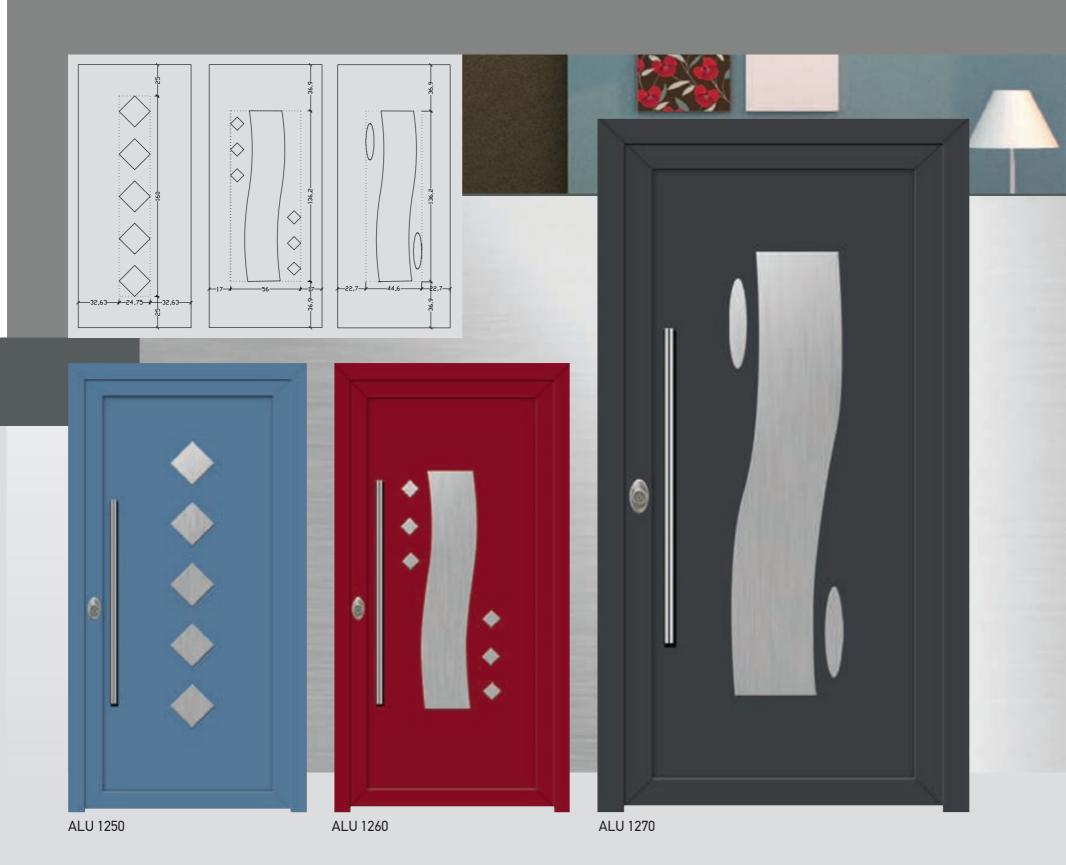

## ALU 1251 - ALU 1252

# ALU 1250 - 1260 - 1270

### ALU 1280 - ALU 1290

ALU 1280 ALU 1290