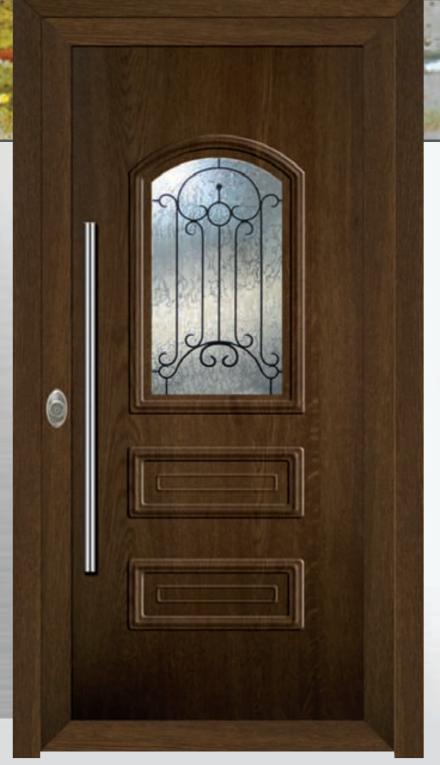

nbelieveable glasses.

With high coefficient of thermal insulation.











ALU 7012 KT2 (for Nikel) KT1 (for Gold)

#### Finesse and beauty!!!

We have created a panel series, extremely elegant that stand out for their finesse, style and quality.

With high coefficient of thermal insulation.









#### True to their traditions!!!

In classic and traditional lines, those panels stand out for their originality and their durability.



ALU 7020

With high coefficient of thermal insulation.



ALU 7021 F66







ALU 7032 R

ALU H 7032 R

ALU 7033 KT2 (for Nikel) KT1 (for Gold)

#### Classic Advantage!!!

For those that are classic lovers we have created classic designs with timeless value and aesthetic advantage.



With high coefficient of thermal insulation.



ALU 7031 F63











ALU 7041 F70

ALU 7041 K1

#### True to their traditions!!!

In classic and traditional lines, those panels stand out for their originality and their durability.



K2

With high coefficient of thermal insulation.









KT1 (for Gold)

#### Beauty and simplicity!!!

Panels, simple and beautiful that fits your space aesthetically and functionally and at the same time they are durable and unique.

. With high coefficient of thermal insulation.











ALU 7071 K1

ALU 7071 D

#### A panel just for you!!!

Among our many proposals, surely there is one panel that reflects your style. It seems that is manufactured just for you. Discover it.



ALU 7070











ALU 7081 K1

ALU H 7081 D

ALU 7083 F68

#### VERPAN aluminum panels!!!

The exemplary manufacturing is a point of reference.