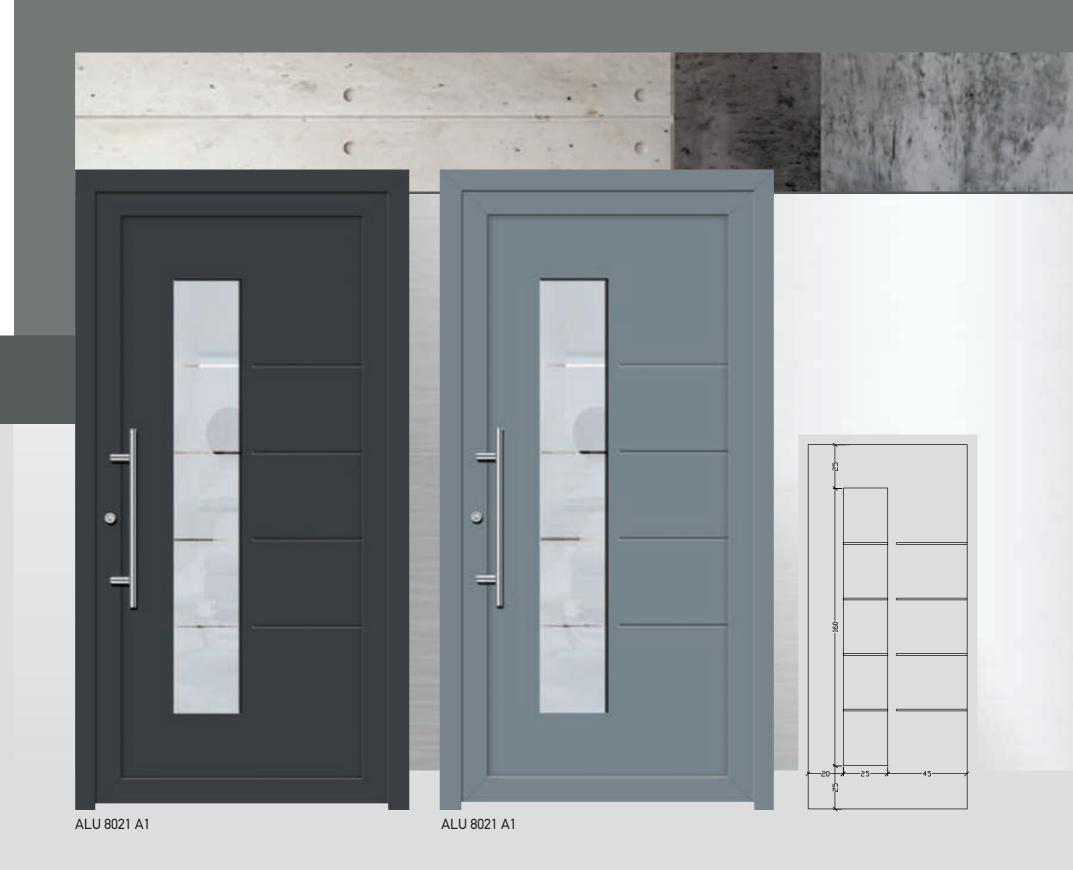

r Tightness (class 6A)



- > ELOT EN 12211:2000 / ELOT 12210:2000
- > Resistance to Wind Load (class C5)



- > DIN EN ISO 12567-1:2001
- > Thermal Transmittance Coefficient (U = 1.23 W/



- > DIN EN ISO 140-3:2005
- > Weighted Sound Reduction Index (Rw = 21 dB)











F: Fusing KT: Bars V: Vitraux R: Rhombus H: Half Panel A1: Sand blast with draw

A: Sand blast

C: Cathedral

D: Delta Flou

K: Iron Bar

B: Air Graphic

The colors of this catalogue, glasses and panels, may be different than reality because of printing.



#### Wellcome the VERPAN aluminium panel series!!!

Besides the beauty of panels, VERPAN in its all production procedures respects the environment in every possible way avoiding the waste of materials and energy, reducing of all environmental polution factors.













Extraordinary stylish details!!! Verpan's aim is to fulfill your passion for style, predicting your needs with astonishing details that make the difference. Pick from our new panel range the design that matches your space, pick the one that represents the perfect panel for you and your home. THE VERPAN panel.









Beauty and simplicity!!!
Panels, simple and beautiful that fits your space aesthetically and functionally and at the same time they are durable and unique.

With high coefficient of thermal insulation.





0









ALU 8061 A1



ALU 8061 A1











#### VERPAN Aluminium Panel!!

The exemplary construction is a point of measurements and qualifications, VERPAN is presenting her new aluminium panel series. Select them with the color of your choice or in Renolit fo