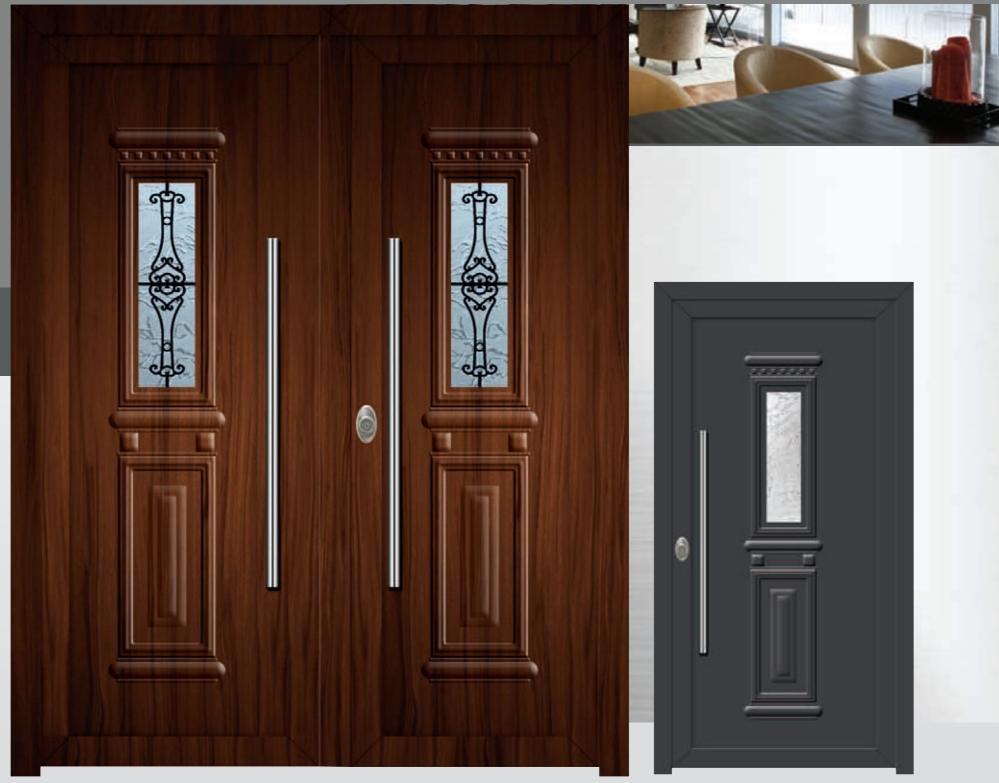

#### ALUMINUM COVERINGS FOR SECURITY DOORS WITH PVC (RENOLIT FOIL) OR PAINTED

ALU 1020

ALU 1030

ALU 1040

ALU 1050

ALU 1060

ALU 1070

ALU 1080

ALU 1090

ALU 1100

ALU 1110

ALU 1200

ALU 1210

ALU 1220

ALU 1230

ALU 1240