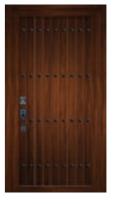

### Vintage style!!!

The eternal classic. Choose a panel with classic lines, discover the golden ratio between old and contemporary, giving your space a retro atmosphere.

ALU 6013 KT2 (For Nikel) KT1 (for Gold)