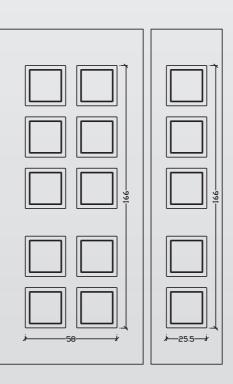

#### **COVERING ACCESSORIES**

SIMPLE

**SUPER** 

**ALUMINUM EXTRENAL TRIM** 

**ALUMINUM EXTRENAL TRIM** 

18mm

**ALUMINUM EXTRENAL TRIM** 

**ALUMINUM EXTRENAL TRIM** 