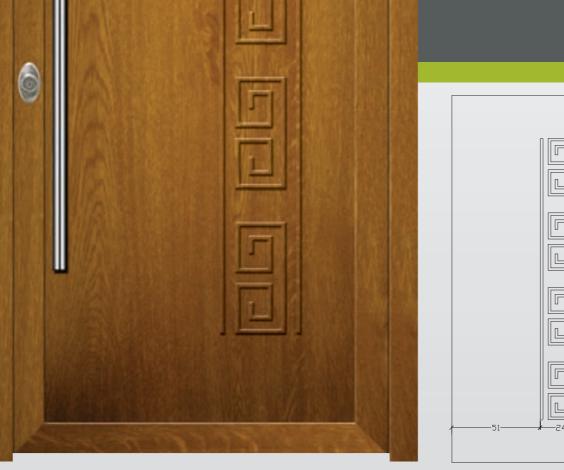

#### For panel 24 mm

- > ELOT EN 1026:2000 / ELOT 12207:2000
- > Air Permeability (class 4)

- > ELOT EN 1027:2000 / ELOT 12208:2000
- > Water Tightness (class 6A)

- > ELOT EN 12211:2000 / ELOT 12210:2000
- > Resistance to Wind Load (class C5)

- > DIN EN ISO 12567-1:2001
- > Thermal Transmittance Coefficient (U = 1.23 W/

- > DIN EN ISO 140-3:2005
- > Weighted Sound Reduction Index (Rw = 21 dB)

F: Fusing KT: Bars V: Vitraux R: Rhombus H: Half Panel A1: Sand blast with draw