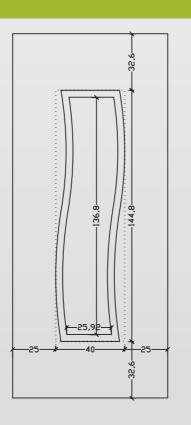

color that suits you and discover VERPAN panel that matches your style.









## ALU 1251 - ALU 1252





#### Passion for creativity!!!

A whole world of passion is hiding behind every VERPAN creation: carefully selected materials and an excellent design led us in impressive creations once again!!!

With high coefficient of thermal insulation.



Alu 1251 F70





# ALU 1250 - 1260 - 1270



### ALU 1280 - ALU 1290



ALU 1280 ALU 1290



#### Colors and INOX!!!

Give yourself what it deserves. A pleasant color and geometrical pattern trip of your choice that incorporate in your space with a unique way.









ALU 1300

ALU 1301 F69

ALU 1301 F68



Finesse and beuty!!!

We have created an aluminum panel series, extremely elegant that stand out for their finesse, style and quality.



ALU 1301 F 76







#### Total Balance!!!

Perfection for VERPAN is a concept that can be implemented. It is the total balance of patterns, colors and quality.

With high coefficient of thermal insulation.













Streets of beauty!!!
Install a VERPAN panel in your space and discover how many forms beauty can take



ALU 1321 F66









### A panel just for you!!!

Among our many proposals, surely there is one panel that reflects your style. It seems that is manufactured just for you. Discover it.



ALU 1332 X7





# ALU 1340 - ALU 1350







With high coefficient of thermal insulation.



ALU 1369







ALU 1661 A

ALU H 1661 A

**Total Balance!!!** Perfection for VERPAN is a concept that can be implemented. It is the total balance of patterns, colors and quality.