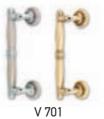

#### HANDLES

| V 1   | 100 | 265 |
|-------|-----|-----|
| V 2   | 195 | 255 |
| V 50  | 195 | 300 |
| V 11  | 200 | 250 |
| V 701 | 217 | 260 |
|       |     |     |

470

275

V 140

|       | D    | L    |
|-------|------|------|
| V 145 | 360  | 500  |
|       | 600  | 800  |
|       | 800  | 1000 |
|       | 1000 | 1200 |