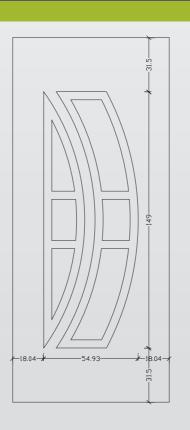

6091 K2









# Panel with a name & identity. VERPAN Panels!!!

Each panel has its own identity.
Through an excellent tracking system, each panel is checked in every stage of production procedure and its history is recorded. The product is delivered with its own identity. An identity that certifies its high credability.













#### The classic ARCH!!!

For you with classical taste or for the ones that desire to be near traditions, we have the perfect solution.... panels manufactured to fit spaces with architectural balance.













#### Classic but modern!!!

Somewhere between classic and modern, thats where your style may be. Dare to choose one of our classic designs and combine it with modern colors and unbelieveable glasses.

With high coefficient of thermal insulation.











ALU 7012 KT2 (for Nikel) KT1 (for Gold)

#### Finesse and beauty!!!

We have created a panel series, extremely elegant that stand out for their finesse, style and quality.

With high coefficient of thermal insulation.









#### True to their traditions!!!

In classic and traditional lines, those panels stand out for their originality and their durability.



ALU 7020

With high coefficient of thermal insulation.



ALU 7021 F66







ALU 7032 R

ALU H 7032 R

ALU 7033 KT2 (for Nikel) KT1 (for Gold)

#### Classic Advantage!!!

For those that are classic lovers we have created classic designs with timeless value and aesthetic advantage.



With high coefficient of thermal insulation.



ALU 7031 F63











ALU 7041 F70

ALU 7041 K1

#### True to their traditions!!!

In cla