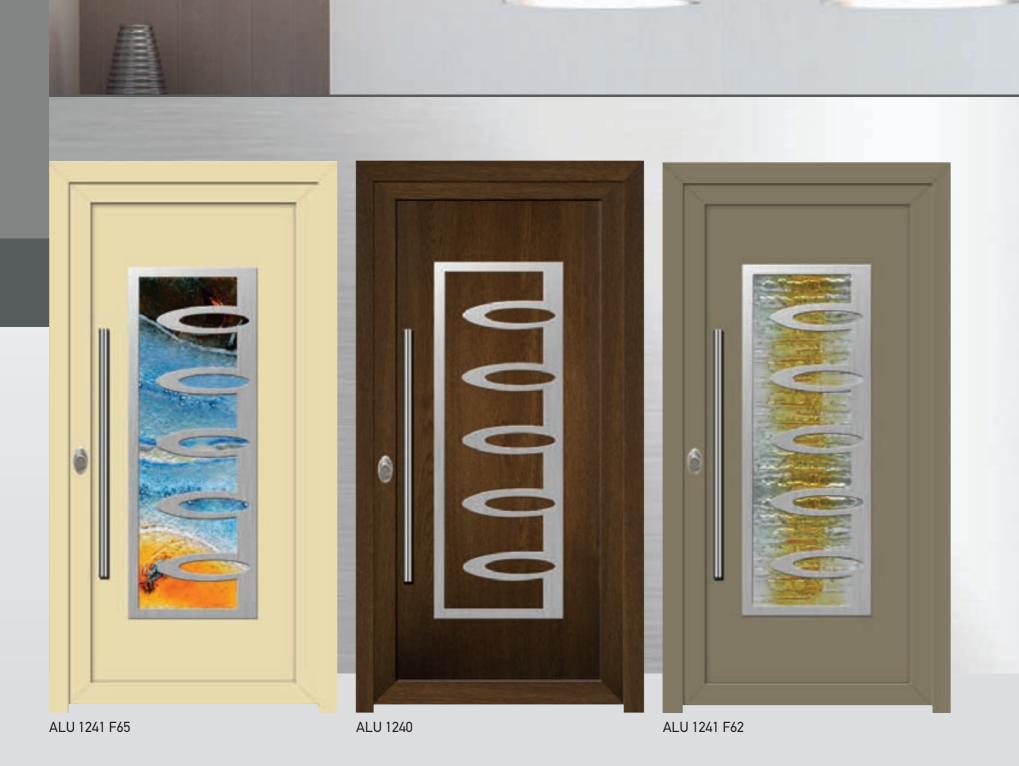

#### ALUMINUM COVERINGS FOR SECURITY DOORS WITH PVC (RENOLIT FOIL) OR PAINTED

ALU 1020

ALU 1030

ALU 1040

ALU 1050

ALU 1060

ALU 1070

ALU 1080

ALU 1090

ALU 1100

ALU 1110

ALU 1200

ALU 1210

ALU 1220

ALU 1230

ALU 1240