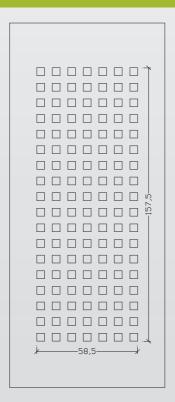

#### For panel 24 mm

- > ELOT EN 1026:2000 / ELOT 12207:2000
- > Air Permeability (class 4)

- > ELOT EN 1027:2000 / ELOT 12208:2000
- > Water Tightness (class 6A)

- > ELOT EN 12211:2000 / ELOT 12210:2000
- > Resistance to Wind Load (class C5)

- > DIN EN ISO 12567-1:2001
- > Thermal Transmittance Coefficient (U = 1.23 W/

- > DIN EN ISO 140-3:2005
- > Weighted Sound Reduction Index (Rw = 21 dB)

F: Fusing KT: Bars V: Vitraux R: Rhombus H: Half Panel A1: Sand blast with draw