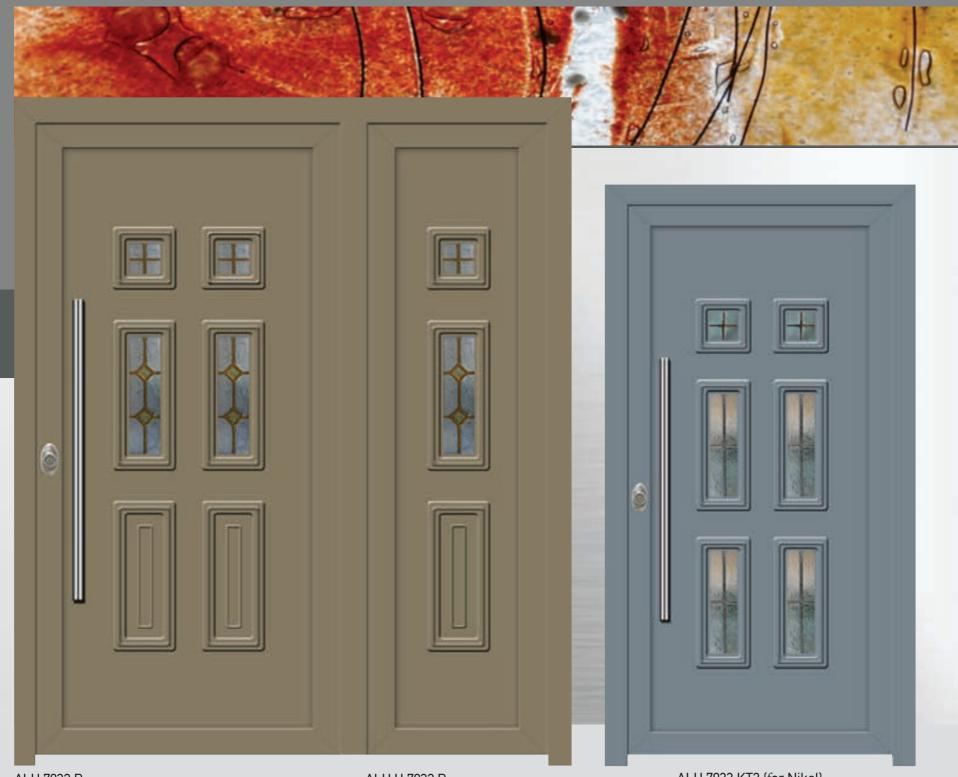

### Vintage style!!!

The eternal classic. Choose a panel with classic lines, discover the golden ratio between old and contemporary, giving your space a retro atmosphere.

ALU 6013 KT2 (For Nikel) KT1 (for Gold)

ALU H 6013 KT2 KT1

ALU 6015 K3