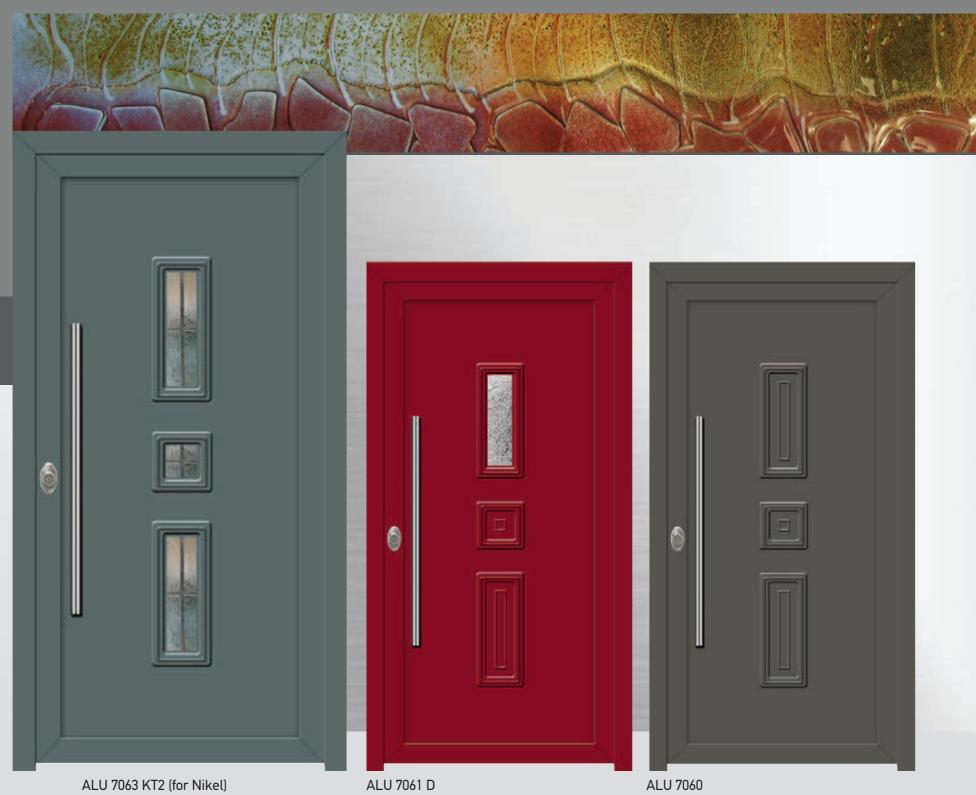

### Vintage style!!!

The eternal classic. Choose a panel with classic lines, discover the golden ratio between old and contemporary, giving your space a retro atmosphere.

ALU 6013 KT2 (For Nikel) KT1 (for Gold)

ALU H 6013 KT2 KT1

ALU 6015 K3

#### Classic creations!!!

Panels in classic lines that flawlessly incorporates at your space. Aluminum panels with everlasting value and aesthetic advantage.

ALU 6010

ALU 6013 R

ALU 6022 KT2 (for Nikel) KT1 (for Gold)

ALU H 6022 KT2 KT1 ALU 6023 K1

ALU H 6023 K1

A panel ...for a lifetime!!!

Trust the know-how of our company.

Choose an ALU VERPAN panel and replace it only when you decide.

ALU 6030

ALU 6031 K3

ALU H 6031 K3