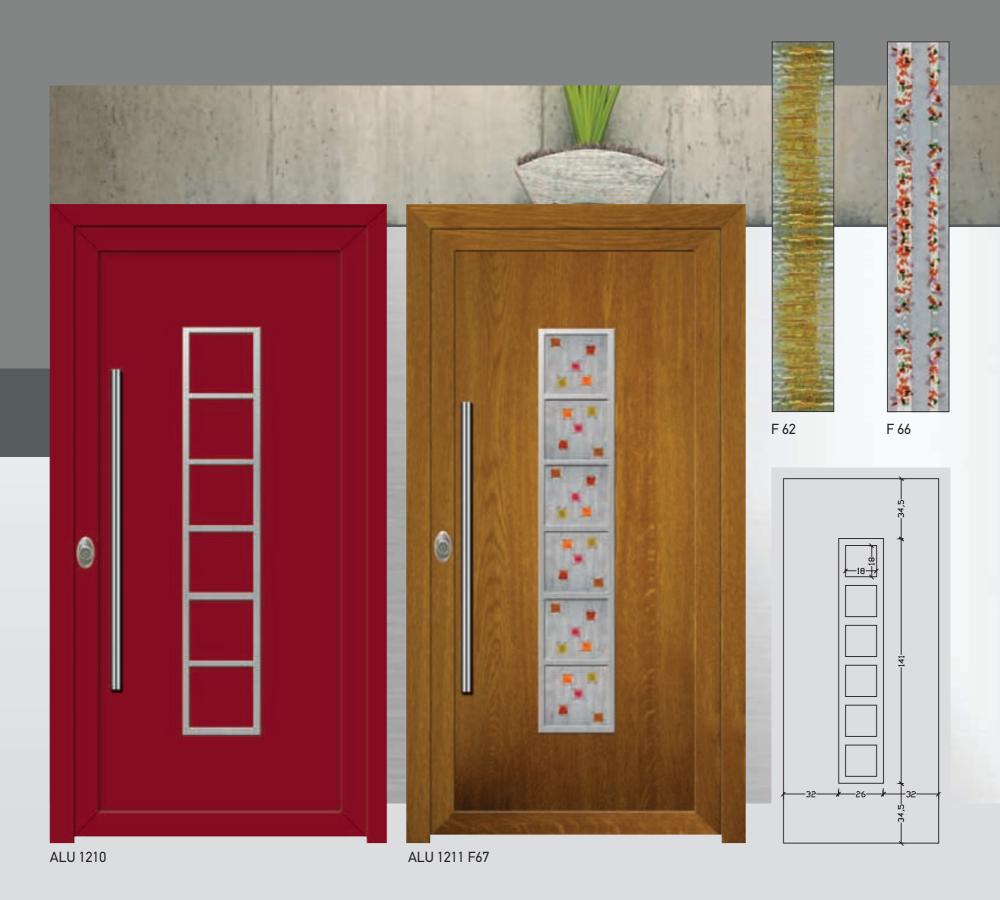

#### Modern creations!!!

Different and unique designs that add value to your space and stand out for their design and high quality.

ALU 1203 F62

### Aesthetics and tecnology!!!

Whatever is your choice, one thing is for sure. The perfect balance of aesthetics and technology will impress you!!!

ALU 1221 F68

ALU 1220

F 69

Patterns, colors, aesthetics!!!
Patterns that mesmerize, colors that decorate, panels that impress. Aluminum panels with the trademark of VERPAN.

ALU 1321 F66