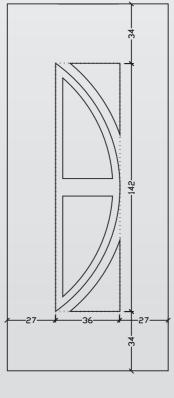

ALU 1233 F1

Discover the one that suits you better!!! Choose between 60 or more designs and as many glasses. Choose the color that suits you and discover VERPAN panel that matches your style.