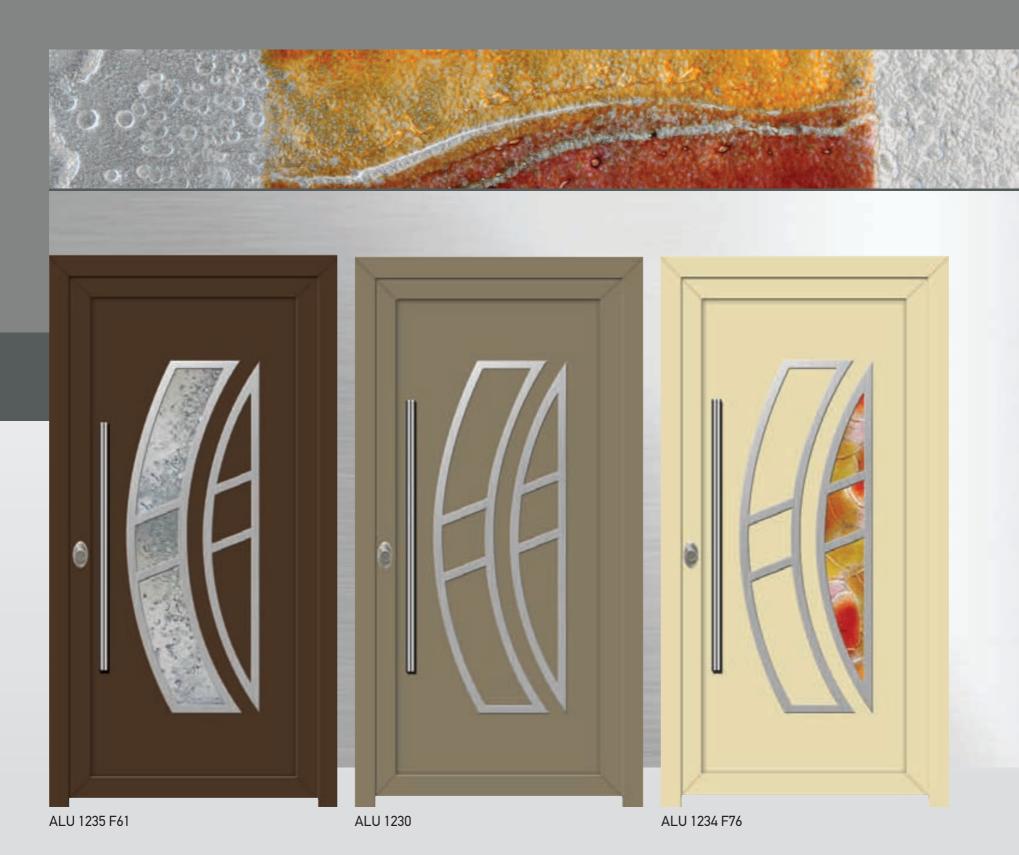

#### ALUMINUM COVERINGS FOR SECURITY DOORS WITH PVC (RENOLIT FOIL) OR PAINTED

ALU 1020

ALU 1030

ALU 1040

ALU 1050

ALU 1060

ALU 1070

ALU 1080

ALU 1090

ALU 1100

ALU 1110

ALU 1200

ALU 1210

ALU 1220

ALU 1230

ALU 1240