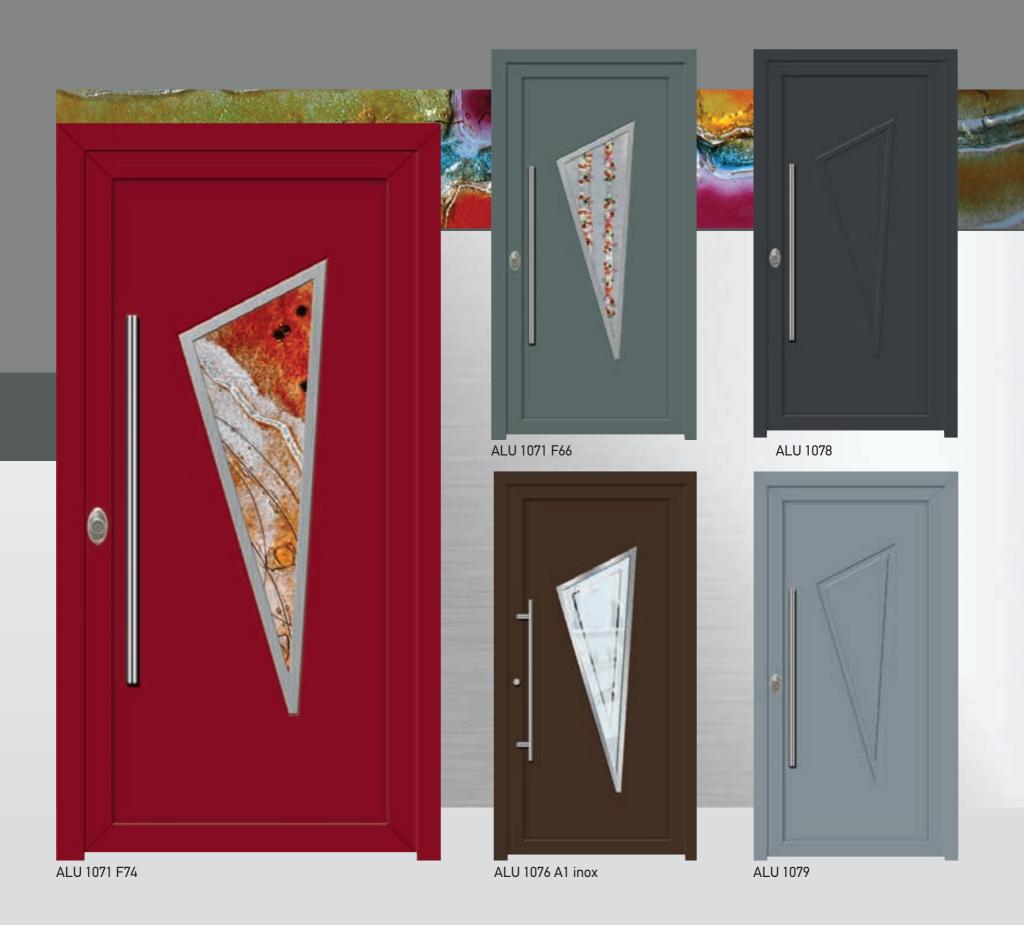

#### ALUMINUM COVERINGS FOR SECURITY DOORS WITH PVC (RENOLIT FOIL) OR PAINTED

ALU 1020

ALU 1030

ALU 1040

ALU 1050

ALU 1060

ALU 1070

ALU 1080

ALU 1090

ALU 1100

ALU 1110

ALU 1200

ALU 1210

ALU 1220

ALU 1230

ALU 1240

ALU 1252

ALU 1250

ALU 8040

ALU 1290

ALU 1300

ALU 1310

ALU 1320

ALU 1330

ALU 1350

ALU 1360

ALU 1661

ALU 6000

ALU 6005

ALU 6010

ALU 6020

ALU 6030

ALU 6040

ALU 6060

ALU 6070

ALU 6090

ALU 6100

ALU 6180

ALU 6190

ALU 7010

ALU 7020

ALU 7030

ALU 7040

ALU 7060

ALU 7070

ALU 7080

ALU 6554