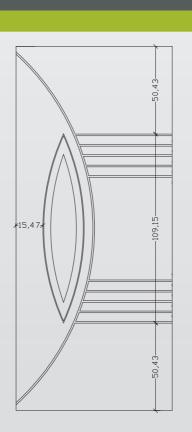

#### For panel 24 mm

- > ELOT EN 1026:2000 / ELOT 12207:2000
- > Air Permeability (class 4)

- > ELOT EN 1027:2000 / ELOT 12208:2000
- > Water Tightness (class 6A)

- > ELOT EN 12211:2000 / ELOT 12210:2000
- > Resistance to Wind Load (class C5)

- > DIN EN ISO 12567-1:2001
- > Thermal Transmittance Coefficient (U = 1.23 W/

- > DIN EN ISO 140-3:2005
- > Weighted Sound Reduction Index (Rw = 21 dB)

F: Fusing KT: Bars V: Vitraux R: Rhombus H: Half Panel A1: Sand blast with draw