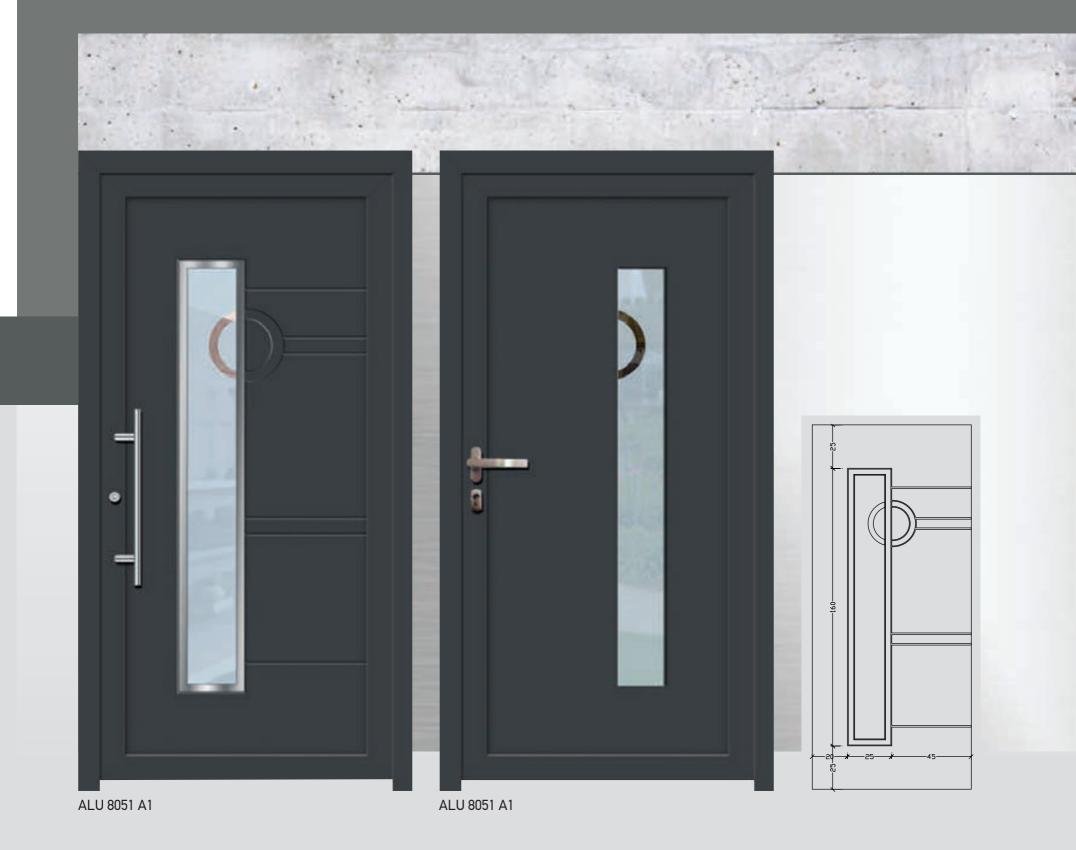

lcome the VERPAN aluminium panel series!!!

Besides the beauty of panels, VERPAN in its all production procedures respects the environment in every possible way avoiding the waste of materials and energy, reducing of all environmental polution factors.













Extraordinary stylish details!!! Verpan's aim is to fulfill your passion for style, predicting your needs with astonishing details that make the difference. Pick from our new panel range the design that matches your space, pick the one that represents the perfect panel for you and your home. THE VERPAN panel.









Beauty and simplicity!!!
Panels, simple and beautiful that fits your space aesthetically and functionally and at the same time they are durable and unique.

With high coefficient of thermal insulation.





0









ALU 8061 A1



ALU 8061 A1











#### VERPAN Aluminium Panel!!

The exemplary construction is a point of measurements and qualifications, VERPAN is presenting her new aluminium panel series. Select them with the color of your choice or in Renolit foil.



ALU 1011 F60









### Energy saving with VERPAN Aluminum Panels!!!

Shield your space from the outer conditions and enjoy the warmth of your home. With certified measurements VERPAN aluminum panels promise optimal thermal and sound coefficient.



ALU 1020









### A panel ...for a lifetime!!!

Trust the know-how of our company. Choose a VERPAN aluminium panel and replace it only when you decide. Changing panels due to glass breaking is a past.













ALU 1041 F61



VERPAN's aluminum proposal!!!

VERPAN presents he