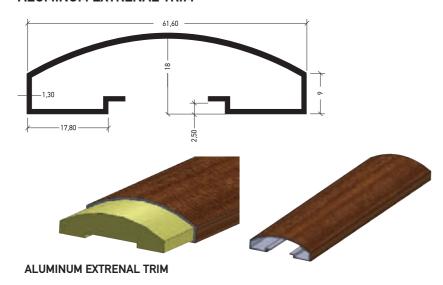

#### **COVERING ACCESSORIES**

SIMPLE

**SUPER** 

**ALUMINUM EXTRENAL TRIM** 

**ALUMINUM EXTRENAL TRIM** 

18mm

**ALUMINUM EXTRENAL TRIM** 

**ALUMINUM EXTRENAL TRIM** 