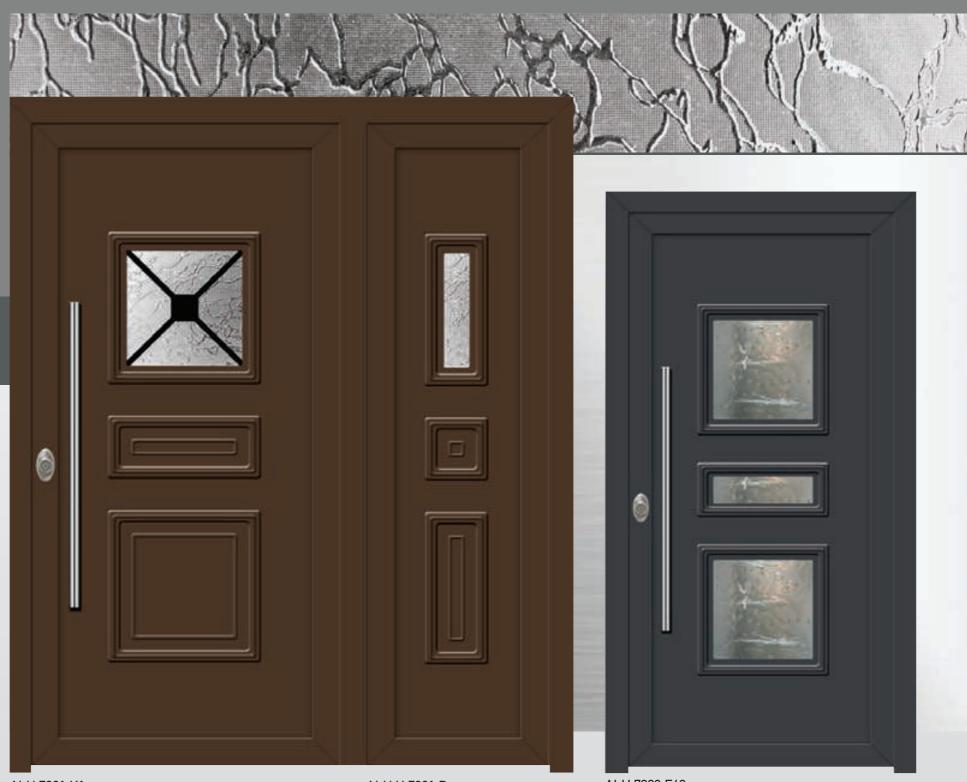

#### ALUMINUM COVERINGS FOR SECURITY DOORS WITH PVC (RENOLIT FOIL) OR PAINTED

ALU 1020

ALU 1030

ALU 1040

ALU 1050

ALU 1060

ALU 1070

ALU 1080

ALU 1090

ALU 1100

ALU 1110

ALU 1200

ALU 1210

ALU 1220

ALU 1230

ALU 1240