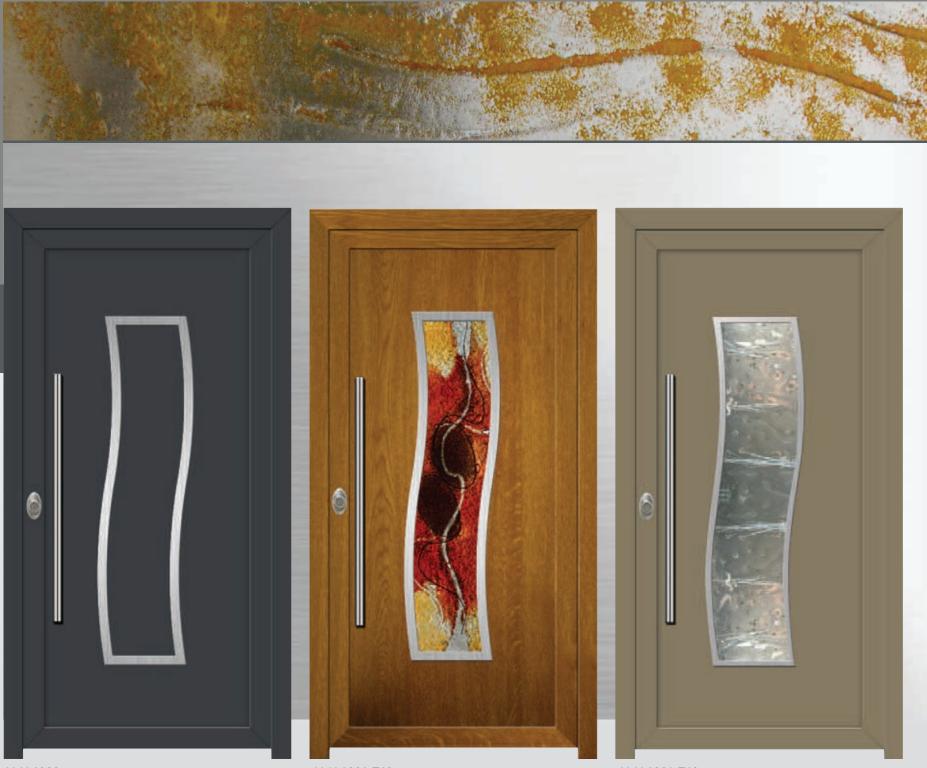

ALU 1233 F1

Discover the one that suits you better!!! Choose between 60 or more designs and as many glasses. Choose the color that suits you and discover VERPAN panel that matches your style.

## ALU 1251 - ALU 1252