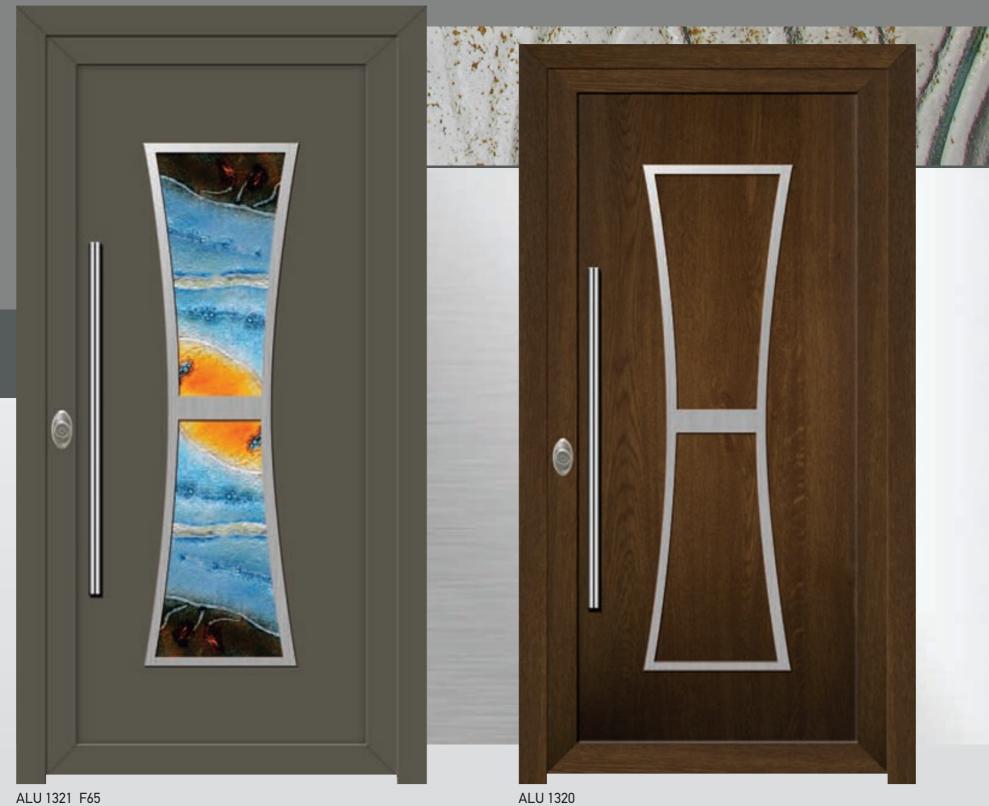

#### Total Balance!!!

Perfection for VERPAN is a concept that can be implemented. It is the total balance of patterns, colors and quality.

With high coefficient of thermal insulation.

Streets of beauty!!!
Install a VERPAN panel in your space and discover how many forms beauty can take

ALU 1321 F66