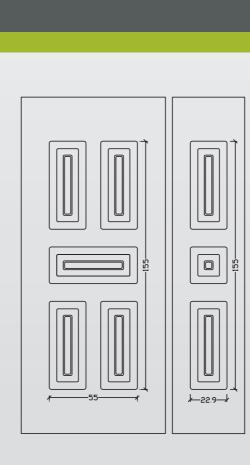

### Vintage style!!!

The eternal classic. Choose a panel with classic lines, discover the golden ratio between old and contemporary, giving your space a retro atmosphere.

ALU 6013 KT2 (For Nikel) KT1 (for Gold)