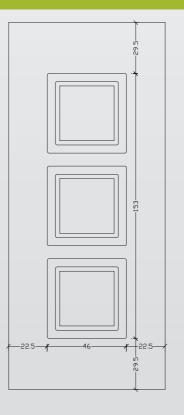

### > MEASURMENTS

#### For panel 24 mm

- > ELOT EN 1026:2000 / ELOT 12207:2000
- > Air Permeability (class 4)

- > ELOT EN 1027:2000 / ELOT 12208:2000
- > Water Tightness (class 6A)

- > ELOT EN 12211:2000 / ELOT 12210:2000
- > Resistance to Wind Load (class C5)

- > DIN EN ISO 12567-1:2001
- > Thermal Transmittance Coefficient (U = 1.23 W/

- > DIN EN ISO 140-3:2005
- > Weighted Sound Reduction Index (Rw = 21 dB)

F: Fusing KT: Bars V: Vitraux R: Rhombus H: Half Panel A1: Sand blast with draw