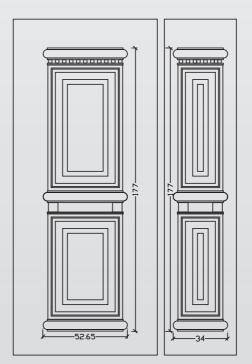

#### HANDLES

| V 1   | 100 | 265 |
|-------|-----|-----|
| V 2   | 195 | 255 |
| V 50  | 195 | 300 |
| V 11  | 200 | 250 |
| V 701 | 217 | 260 |
|       |     |     |

470

275

V 140

|       | D    | L    |
|-------|------|------|
| V 145 | 360  | 500  |
|       | 600  | 800  |
|       | 800  | 1000 |
|       | 1000 | 1200 |

|       | D    | L    |
|-------|------|------|
| V 146 | 600  | 800  |
|       | 800  | 1000 |
|       | 1000 | 1200 |

| V 170 – V 171 | 230  | 400  |
|---------------|------|------|
|               | 360  | 500  |
|               | 450  | 650  |
|               | 600  | 800  |
|               | 800  | 1000 |
|               | 1000 | 1200 |
|               | 1200 | 1400 |
|               | 1400 | 1600 |
|               | 1600 | 1800 |
|               | 1800 | 2000 |

| B     | H     | 1     | }     | -     |       |
|-------|-------|-------|-------|-------|-------|
| 0     |       | -     | (     | =     | ===   |
| V 140 | V 175 | V 145 | V 146 | V 170 | V 171 |

Triq id-Difiza Civili Mosta MST1743