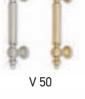

#### HANDLES

| V 1   | 100 | 265 |
|-------|-----|-----|
| V 2   | 195 | 255 |
| V 50  | 195 | 300 |
| V 11  | 200 | 250 |
| V 701 | 217 | 260 |
|       |     |     |

470

275

V 140

|       | D    | L    |
|-------|------|------|
| V 145 | 360  | 500  |
|       | 600  | 800  |
|       | 800  | 1000 |
|       | 1000 | 1200 |