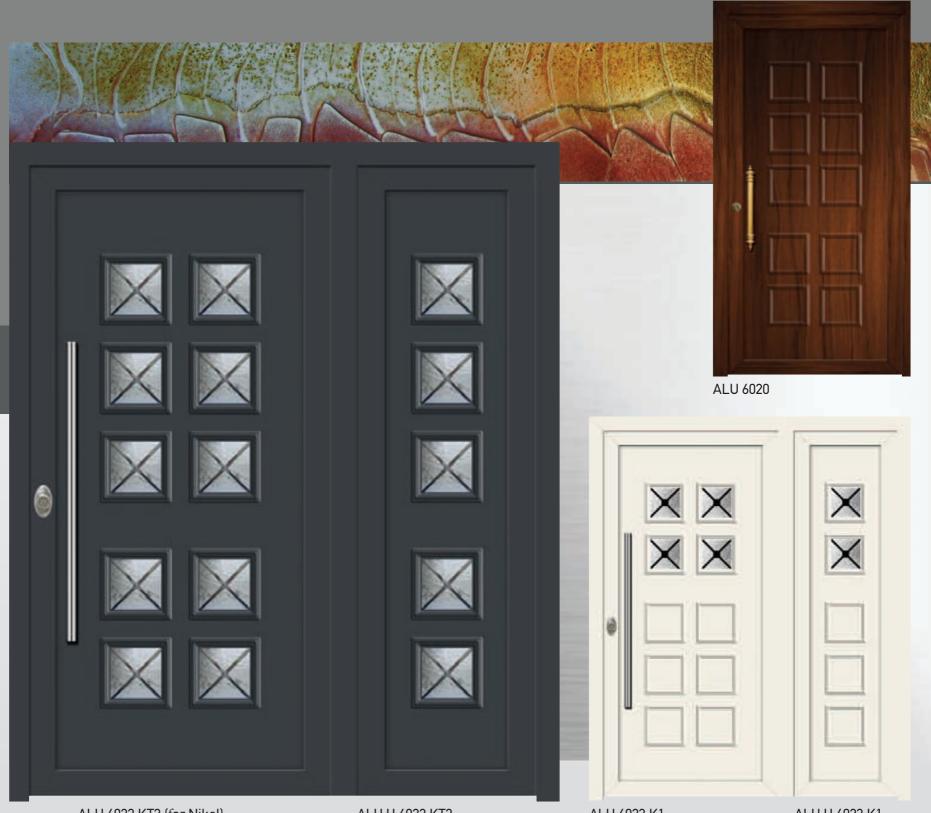

### Vintage style!!!

The eternal classic. Choose a panel with classic lines, discover the golden ratio between old and contemporary, giving your space a retro atmosphere.

ALU 6013 KT2 (For Nikel) KT1 (for Gold)

ALU H 6013 KT2 KT1

ALU 6015 K3

#### Classic creations!!!

Panels in classic lines that flawlessly incorporates at your space. Aluminum panels with everlasting value and aesthetic advantage.

ALU 6010

ALU 6013 R

ALU 6022 KT2 (for Nikel) KT1 (for Gold)

ALU H 6022 KT2 KT1 ALU 6023 K1

ALU H 6023 K1

A panel ...for a lifetime!!!

Trust the know-how of our company.

Choose an ALU VERPAN panel and replace it only when you decide.

ALU 6030

ALU 6031 K3

ALU H 6031 K3