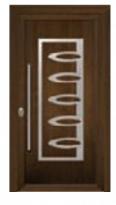

ermal insulation.

CINE 900

ABS panels







The value of classic timeless. The luxury of modern essential.

For the less adventurous, but lovers of refinement, VERPAN Panels creates classic designs adding a modern touch through the huge variety of distinctive colors.





A 910





With high coefficient of thermal insulation.



Contemporary designs are changing your place!

Modern creations, meticulous design, luxury accessories. VERPAN Panels following the latest requirements and trends, creates distinct designs that stand out for their high standards.





P 920





## ALUMINUM COVERINGS FOR SECURITY DOORS WITH PVC (RENOLIT FOIL) OR PAINTED





ALU 1020









ALU 1060



ALU 1070



\_

**ABS** panels







ALU 1100



ALU 1110



ALU 1200



ALU 1210



ALU 1220



ALU 1230



ALU 1240



ALU 1252



ALU 1250



ALU 1270



ALU 1290



ALU 1300



ALU 1310



ALU 1320



ALU 1330





## **COVERING ACCESSORIES**

### ALUMINUM FRAME



### POLYCOMPO FRAME



SIMPLE



18mm

**ALUMINUM EXTRENAL TRIM** 



**ALUMINUM EXTRENAL TRIM** 



**ALUMINUM EXTRENAL TRIM** 



**ALUMINUM EXTRENAL TRIM** 



ABS panels

## SPECIAL COMPOSITES





ABS panels

# HANDLES



|       | D   | L   |
|-------|-----|-----|
| V 1   | 100 | 265 |
| V 2   | 195 | 255 |
| V 50  | 195 | 300 |
| V 11  | 200 | 250 |
| V 701 | 217 | 260 |
| V 140 | 275 | 470 |
| V 14U | 2/5 | 4/0 |

|       | D    | L    |
|-------|------|------|
|       | 360  | 500  |
| V 145 | 600  | 800  |
| >     | 800  | 1000 |
|       | 1000 | 1200 |

|       | D    | L    |
|-------|------|------|
| V 146 | 600  | 8