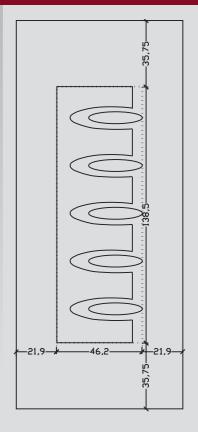

OHH WZJ

Austere beauty!!!
Minimal designs, without many decorative elements, for the minimalists.

A 121 V1

With high coefficient of thermal insulation.

CINA ARO

ABS panels

P 121 F1

Concentric circles with one center...You!!!