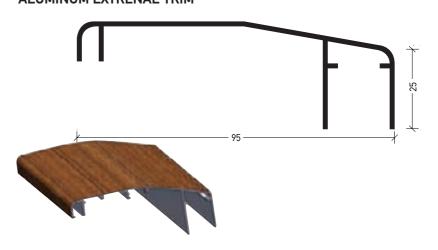

### POLYCOMPO FRAME

SIMPLE

18mm

**ALUMINUM EXTRENAL TRIM** 

**ALUMINUM EXTRENAL TRIM** 

**ALUMINUM EXTRENAL TRIM** 

**ALUMINUM EXTRENAL TRIM** 

ABS panels