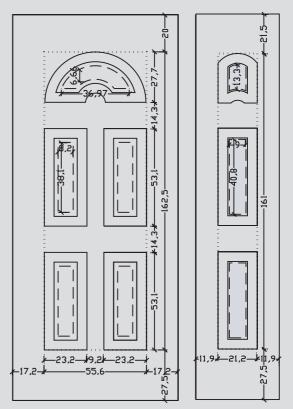

# > MEASUREMENTS

Measurements have been made to panels with wood inside.

>

ELOT EN 1026:2000 / ELOT 12207:2000 Air Permeability (class 4)

ELOT EN 1027:2000 / ELOT 12208:2000 Water Tightness (class 7A)

ELOT EN 12211:2000 / ELOT 12210:2000 Resistance to Wind Load (class C5)

DIN EN ISO 12567-1:2001 Thermal Transmittance Coefficient (U = 1.69 W/( $m^2xK$ ))

DIN EN ISO 140-3:2005  $\Sigma$  Weighted Sound Reduction Index (Rw = 32 dB)

A: White F: Fusing

KT: Bars

P: Coloured panel
V: Vitraux