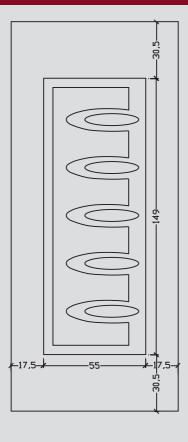

OHH WZJ

Austere beauty!!!
Minimal designs, without many decorative elements, for the minimalists.

A 121 V1

With high coefficient of thermal insulation.

CINA ARO

ABS panels

P 121 F1

Concentric circles with one center...You!!!