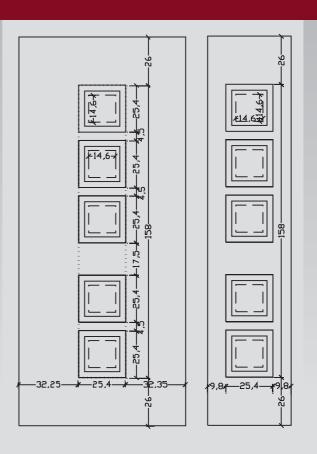

# > MEASUREMENTS

Measurements have been made to panels with wood inside.

>

ELOT EN 1026:2000 / ELOT 12207:2000 Air Permeability (class 4)

ELOT EN 1027:2000 / ELOT 12208:2000 Water Tightness (class 7A)

ELOT EN 12211:2000 / ELOT 12210:2000 Resistance to Wind Load (class C5)

DIN EN ISO 12567-1:2001 Thermal Transmittance Coefficient (U = 1.69 W/( $m^2xK$ ))

DIN EN ISO 140-3:2005  $\Sigma$  Weighted Sound Reduction Index (Rw = 32 dB)

A: White F: Fusing

KT: Bars

P: Coloured panel
V: Vitraux