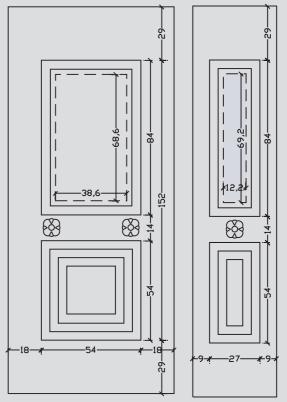

nality and their durability.











OHH WZJ

Austere beauty!!!
Minimal designs, without many decorative elements, for the minimalists.









A 121 V1

With high coefficient of thermal insulation.

CINA ARO

ABS panels



P 121 F1

Concentric circles with one center...You!!!

Designs full of curves that match every decoration and style. Designs that give added value to your living space with their drawing details and their fine quality.







ABS panels



With high coefficient of thermal insulation.



Streets of beauty!!!
Place a VERPAN panel in your space and discover how many forms beauty can take.





LINE 150

F2

F5

F6

ABS panels



**Decorate your space!!!**With the right combination of colors and patterns, a panel can be transformed in a piece of art in your space.







A 151 K1





ABS panels

A 160







Aesthetics and tecnology!!!

Whatever is your choice, one thing is for sure. The perfect balance of aesthetics and technology will impress you!!!













ABS panels



## The classic ARCH!!!

For you with classical taste or for the ones that desire to be near traditions, we have the perfect solution.... panels manufactured to fit spaces with architectural balance.





A 180







# Classic but modern!!!

Somewhere between classic and modern, thats where your style may be. Dare to choose one of our classic designs and combine it with modern colors and unbelievable glasses.





A 190





CINE ROO

X2

Χ4

X5

Х6

X8

Χ9

ABS panels



Extraordinary stylish details!!!

Verpan's aim is to fulfill your passion for style, predicting your needs wi