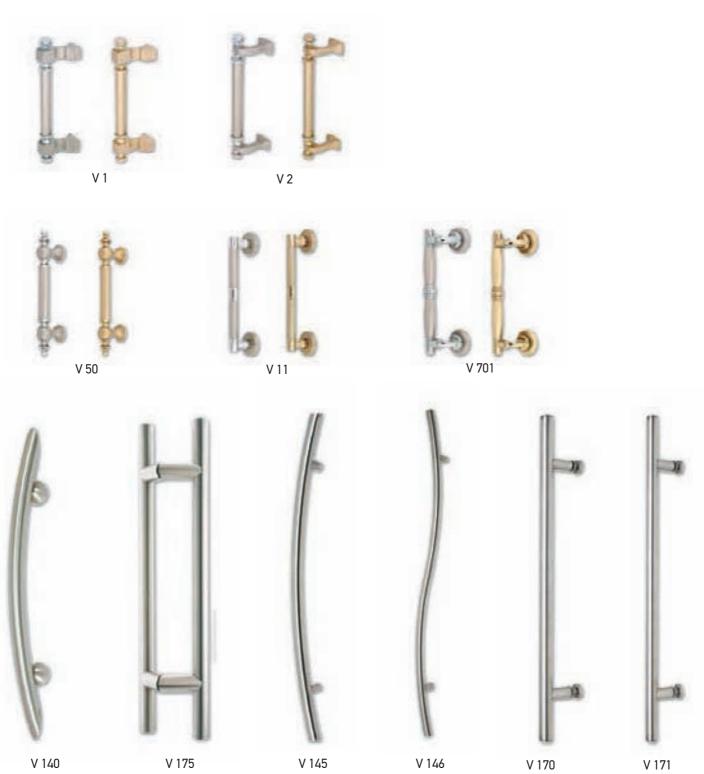

# HANDLES

|       | D   | L   |
|-------|-----|-----|
| V 1   | 100 | 265 |
| V 2   | 195 | 255 |
| V 50  | 195 | 300 |
| V 11  | 200 | 250 |
| V 701 | 217 | 260 |
| V 140 | 275 | 470 |
| V 14U | 2/5 | 4/0 |

|       | D    | L    |
|-------|------|------|
|       | 360  | 500  |
| V 145 | 600  | 800  |
| >     | 800  | 1000 |
|       | 1000 | 1200 |

|       | D    | L    |
|-------|------|------|
| V 146 | 600  | 800  |
|       | 800  | 1000 |
|       | 1000 | 1200 |

|               | D    | L    |
|---------------|------|------|
|               | 230  | 400  |
|               | 360  | 500  |
|               | 450  | 650  |
| 71            | 600  | 800  |
| >             | 800  | 1000 |
| V 170 - V 171 | 1000 | 1200 |
| >             | 1200 | 1400 |
|               | 1400 | 1600 |
|               | 1600 | 1800 |
|               | 1800 | 2000 |