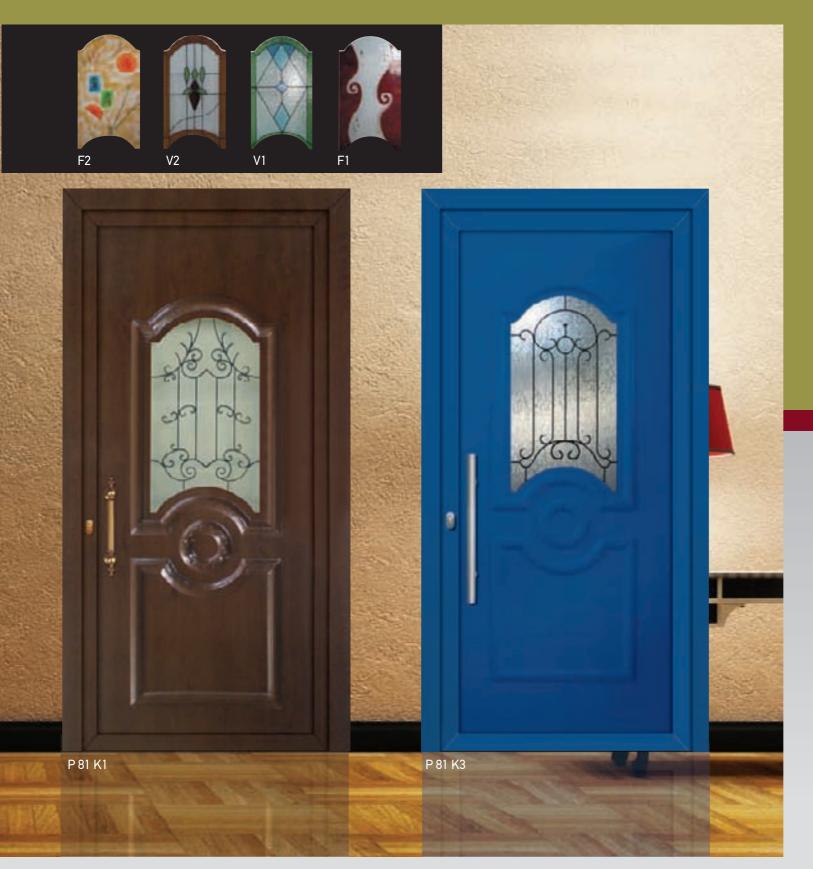

F3

F4

F5

F6

F7

ABS panels

## Traditional Panels VERPAN!!!

We have maintained tradition and style. We have added know how, security and durability and we proudly present the most traditional series of panels.

A 31 F2