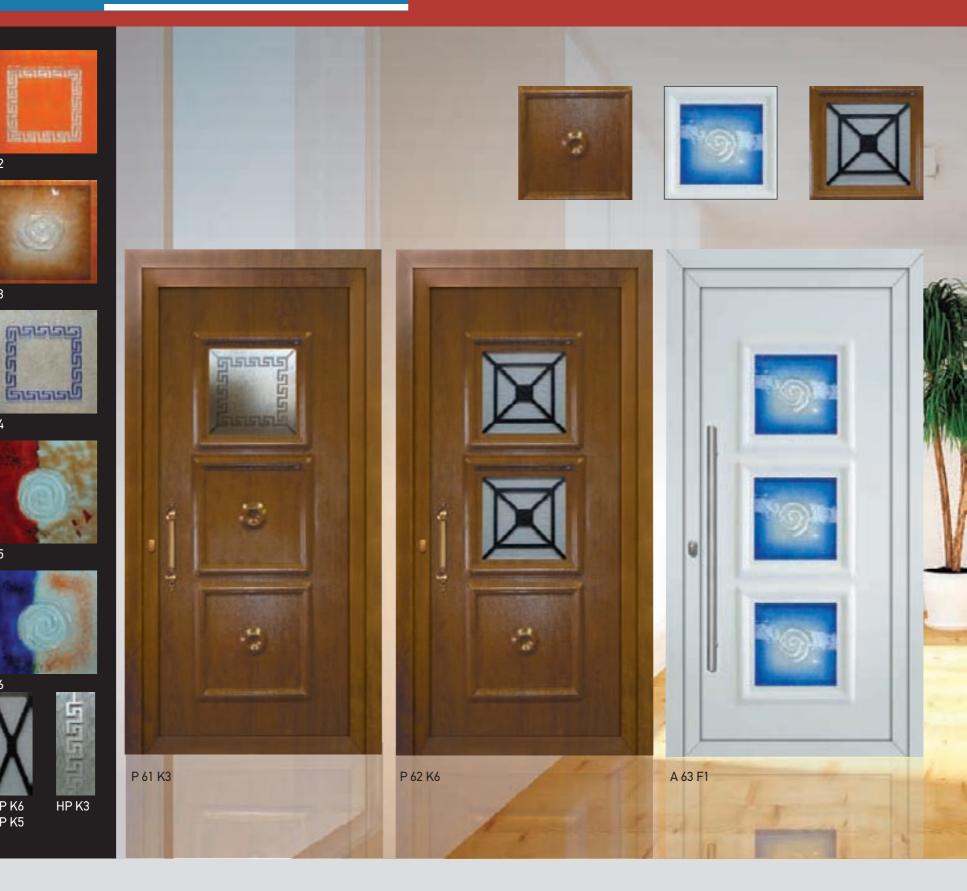

maintained tradition and style. We have added know how, security and durability and we proudly present the most traditional series of panels.





A 31 F2









## The classic ARCH!!!

For you with classical taste or for the ones that desire to be near traditions, we have the perfect solution.... panels manufactured to fit spaces with architectural balance.









CINE 50

**ABS** panels



Panels with a name & identity. VERPAN Panels!!!

Each panel has its own identity. Through an excellent tracking system, each panel is checked in every stage of production procedure and its history is recorded. The product is delivered with its own identity. An identity that certifies its high credability.





A 50



F2

F3

F4

F5

F6

HP K6 HP K5



With high coefficient of thermal insulation.



Frame your space!!!
Pick one of Verpan panels, and enrich your living space with the unique aesthetics of Verpan panels.













ABS panels









A panel ...for a lifetime!!!

Trust the know-how of our company.

Choose an ABS/PVC VERPAN panel and replace it only when you decide.









F2

P 91 K3

**ABS** panels





Classic luxury!!!
Classic and minimal designs where the space dictates them.





ABS panels



True to their traditions!!! In classic and traditional lines, those panels stand out for their originality and their durability.











OHH WZJ

Austere beauty!!!
Minimal designs, without many decorative elements, for the minimalists.









A 121 V1

With high coefficient of thermal insulation.

CINA ARO

ABS panels



P 121 F1

Concentric circles with one center