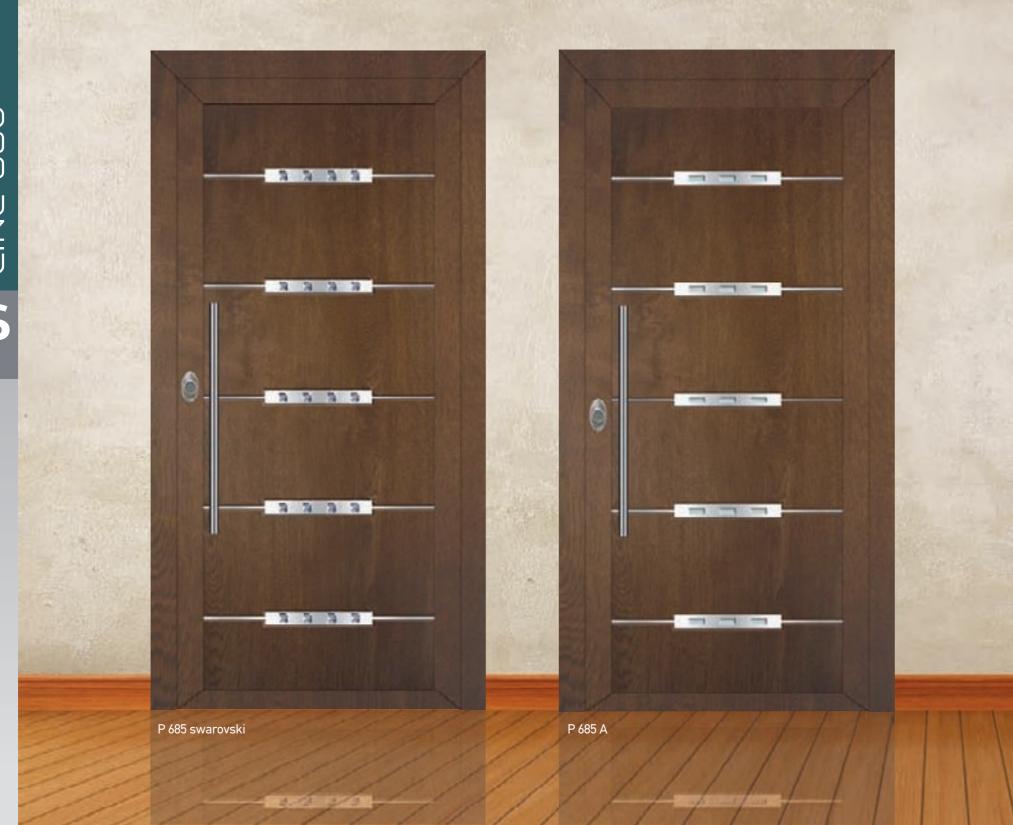

### SWAROVSKI elements!!!!

A product so unique as your living space. Get carried away by its brightness and its uniqueness.

**inox** P 680

P 686 A swarovski