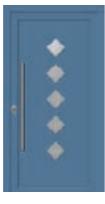

900

ABS panels







The value of classic timeless. The luxury of modern essential.

For the less adventurous, but lovers of refinement, VERPAN Panels creates classic designs adding a modern touch through the huge variety of distinctive colors.





A 910





With high coefficient of thermal insulation.



Contemporary designs are changing your place!

Modern creations, meticulous design, luxury accessories. VERPAN Panels following the latest requirements and trends, creates distinct designs that stand out for their high standards.





P 920





## ALUMINUM COVERINGS FOR SECURITY DOORS WITH PVC (RENOLIT FOIL) OR PAINTED





ALU 1020









ALU 1060



ALU 1070



\_

**ABS** panels







ALU 1100



ALU 1110



ALU 1200



ALU 1210



ALU 1220



ALU 1230



ALU 1240



ALU 1252



ALU 1250



ALU 1270



ALU 1290



ALU 1300



ALU 1310



ALU 1320



ALU 1330





## **COVERING ACCESSORIES**

### ALUMINUM FRAME



### POLYCOMPO FRAME



SIMPLE



18mm

**ALUMINUM EXTRENAL TRIM** 



**ALUMINUM EXTRENAL TRIM** 



**ALUMINUM EXTRENAL TRIM** 



**ALUMINUM EXTRENAL TRIM** 



ABS panels

## SPECIAL COMPOSITES





ABS panels

# HANDLES



|       | D   | L   |
|-------|-----|-----|
| V 1   | 100 | 265 |
| V 2   | 195 | 255 |
| V 50  | 195 | 300 |
| V 11  | 200 | 250 |
| V 701 | 217 | 260 |
| V 140 | 275 | 470 |
| V 14U | 2/5 | 4/0 |

|       | D    | L    |
|-------|------|------|
|       | 360  | 500  |
| V 145 | 600  | 800  |
| >     | 800  | 1000 |
|       | 1000 | 1200 |

|       | D    | L    |
|-------|------|------|
| V 146 | 600  | 800  |
|       | 800  | 1