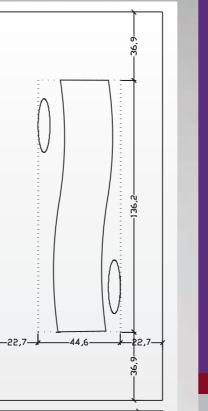

# HANDLES

|       | D   | L   |
|-------|-----|-----|
| V 1   | 100 | 265 |
| V 2   | 195 | 255 |
| V 50  | 195 | 300 |
| V 11  | 200 | 250 |
| V 701 | 217 | 260 |
| V 140 | 275 | 470 |
| V 14U | 2/5 | 4/0 |

|       | D    | L    |
|-------|------|------|
|       | 360  | 500  |
| V 145 | 600  | 800  |
| >     | 800  | 1000 |
|       | 1000 | 1200 |

|       | D    | L    |
|-------|------|------|
| V 146 | 600  | 800  |
|       | 800  | 1000 |
|       | 1000 | 1200 |

|               | D    | L    |
|---------------|------|------|
|               | 230  | 400  |
|               | 360  | 500  |
|               | 450  | 650  |
| 71            | 600  | 800  |
| >             | 800  | 1000 |
| V 170 - V 171 | 1000 | 1200 |
| >             | 1200 | 1400 |
|               | 1400 | 1600 |
|               | 1600 | 1800 |
|               | 1800 | 2000 |