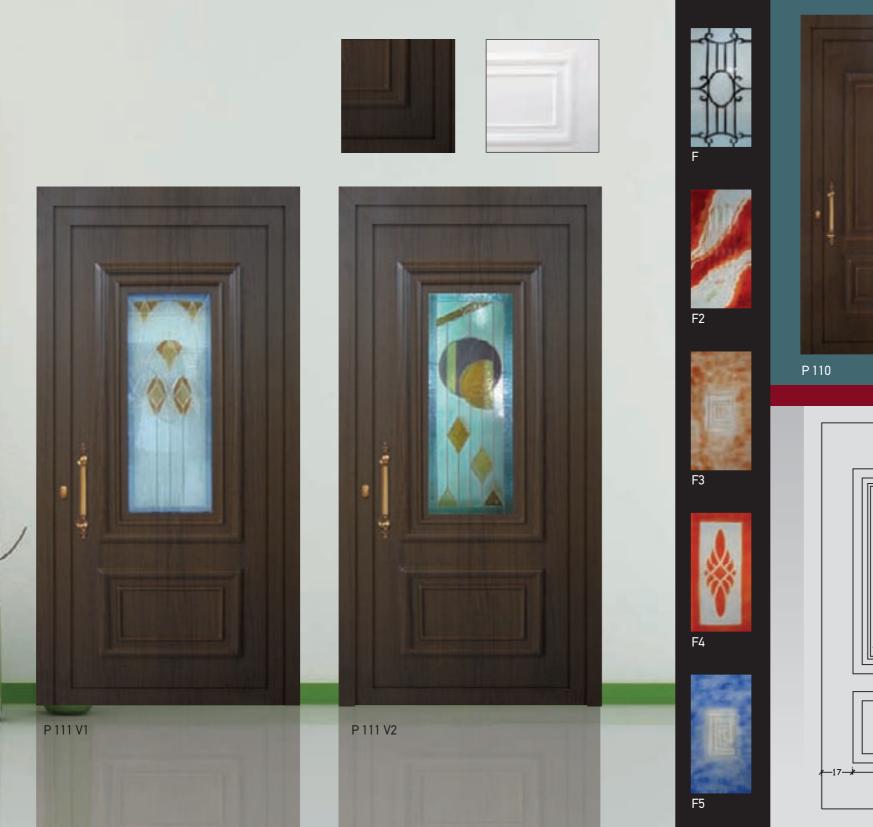

## Traditional Panels VERPAN!!!

We have maintained tradition and style. We have added know how, security and durability and we proudly present the most traditional series of panels.

A 31 F2

F2

P 91 K3

**ABS** panels

Classic luxury!!!
Classic and minimal designs where the space dictates them.

ABS panels

True to their traditions!!! In classic and traditional lines, those panels stand out for their originality and their durability.