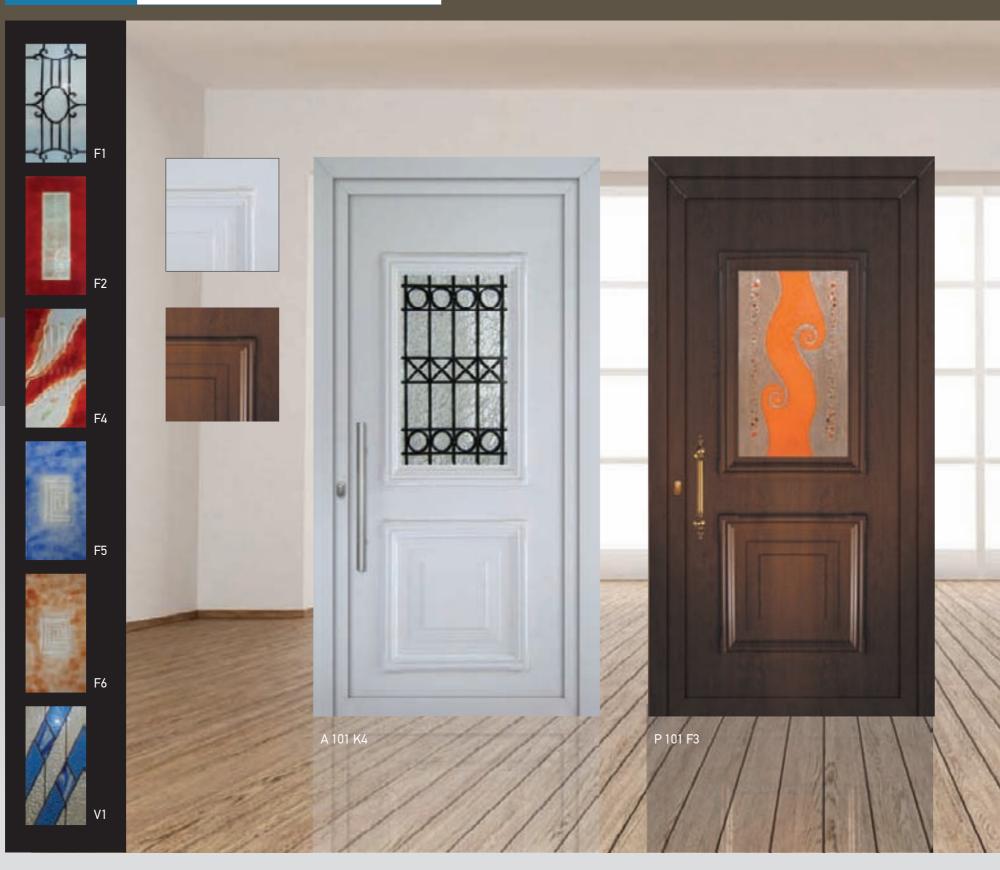

DIN EN ISO 12567-1:2001 Thermal Transmittance Coefficient (U = 1.69 W/( $m^2xK$ ))

DIN EN ISO 140-3:2005  $\Sigma$  Weighted Sound Reduction Index (Rw = 32 dB)

A: White F: Fusing

KT: Bars

P: Coloured panel
V: Vitraux

R: Rhombus

H: Half panel C: Cathedral

D: Delta mat

K: Iron bar

B: Air graphic

The colours of this catalogue, glasses and panels, may be different than reality because of printing.

Coloured glass

line 20 / page 8