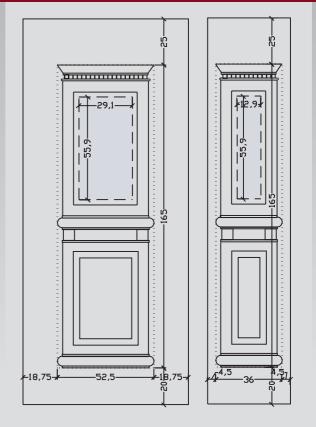

# > MEASUREMENTS

Measurements have been made to panels with wood inside.

>

ELOT EN 1026:2000 / ELOT 12207:2000 Air Permeability (class 4)

ELOT EN 1027:2000 / ELOT 12208:2000 Water Tightness (class 7A)

ELOT EN 12211:2000 / ELOT 12210:2000 Resistance to Wind Load (class C5)

DIN EN ISO 12567-1:2001 Thermal Transmittance Coefficient (U = 1.69 W/( $m^2xK$ ))

DIN EN ISO 140-3:2005  $\Sigma$  Weighted Sound Reduction Index (Rw = 32 dB)

A: White F: Fusing

KT: Bars

P: Coloured panel
V: Vitraux