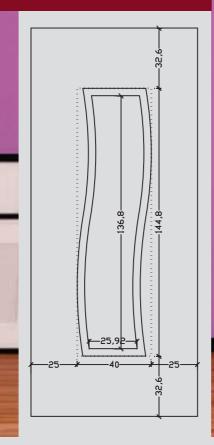

nd lines will make your space stand out.





inox A 220









Patterns, colors, aesthetics!!!
Patterns that mesmerize, colors that decorate, panels that impress. ABS/PVC panels with the trademark of VERPAN.









ABS panels



inox P 240



inox A 241 X1



Passion for creativity!!!

A whole world of passion is hiding behind every VERPAN creation: carefully selected materials and an excellent design led us in impressive creations once again!!!





LINE RS1, RSB

X2

X5

Χ6

X8

Χ9

**ABS** panels





inox P 251 X3

# Colors and INOX!!!

Give yourself what it deserves. A pleasant color and geometrical pattern trip of your choice that incorporate in your space with a unique way.





inox P 270 inox P 280



7500



inox A 290





Χ4

0

0

CINA 310

ABS panels



inox A 300

F48











Χ6







inox A 301 X3

Finesse and beuty!!!
We have created an ABS/PVC panel series, extremely elegant that stand out for their finesse, style and quality.





inox A 310





X5

Х6

X8

Χ9

**ABS** panels



A panel just for you!!!

Among our many proposals, surely there is one panel that reflects your style.

It seems that is manufactured just for you. Discover it.





inox A 320





CINE 330

ABS panels



Streets of beauty!!!
Install a VERPAN panel in your space and discover how many forms beauty can take.





inox P 330





020 LINE 340.

ABS panels



A panel ...for a lifetime!!!

Trust the know-how of our company. Choose a ABS/PVC VERPAN panel and replace it only when you decide.











# Classic but modern!!!

Somewhere between classic and modern, thats where