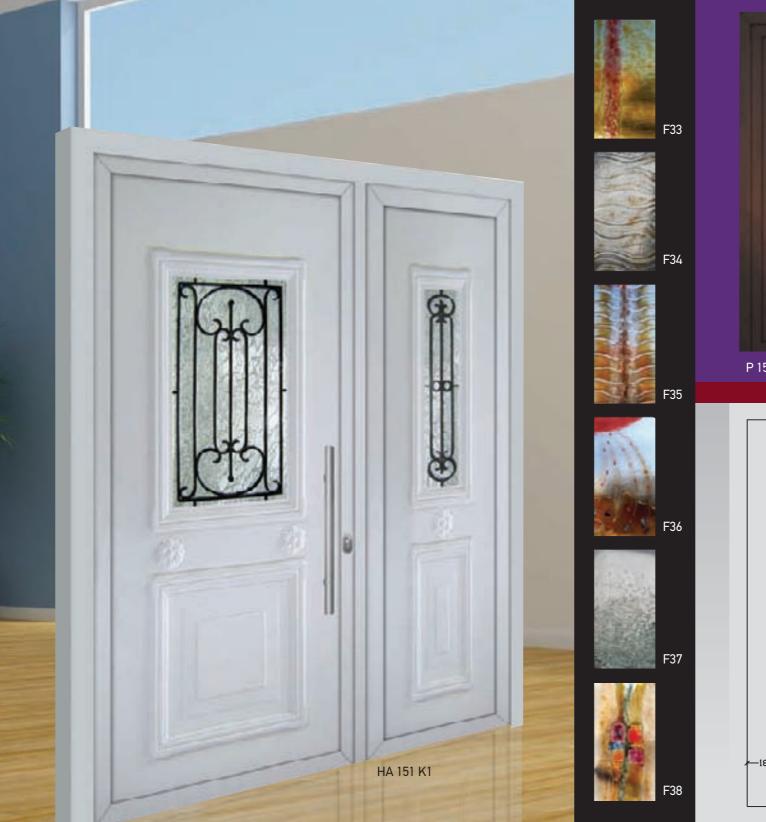

riginality and their durability.











OHH WZJ

Austere beauty!!!
Minimal designs, without many decorative elements, for the minimalists.









A 121 V1

With high coefficient of thermal insulation.

CINA ARO

ABS panels



P 121 F1

Concentric circles with one center...You!!!

Designs full of curves that match every decoration and style. Designs that give added value to your living space with their drawing details and their fine quality.







ABS panels



With high coefficient of thermal insulation.



Streets of beauty!!!
Place a VERPAN panel in your space and discover how many forms beauty can take.





LINE 150

F2

F5

F6

ABS panels



**Decorate your space!!!**With the right combination of colors and patterns, a panel can be transformed in a piece of art in your space.







A 151 K1





ABS panels

A 160







Aesthetics and tecnology!!!

Whatever is your choice, one thing is for sure. The perfect balance of aesthetics and technology will impress you!!!













ABS panels



## The classic ARCH!!!

For you with classical taste or for the ones that desire to be near traditions, we have the perfect solution.... panels manufactured to fit spaces with architectural balance.





A 180







# Classic but modern!!!

Somewhere between classic and modern, thats where your style may be. Dare to choose one of our classic designs and combine it with modern colors and unbelievable glasses.





A 190





CINE ROO

X2

Χ4

X5

Х6

X8

Χ9

ABS panels



Extraordinary stylish details!!!

Verpan's aim is to fulfill your passion for style, predicting your need