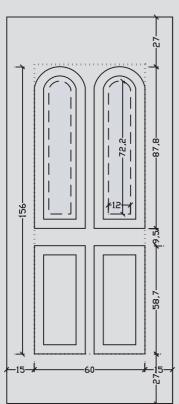

# > MEASUREMENTS

Measurements have been made to panels with wood inside.

>

ELOT EN 1026:2000 / ELOT 12207:2000 Air Permeability (class 4)

ELOT EN 1027:2000 / ELOT 12208:2000 Water Tightness (class 7A)

ELOT EN 12211:2000 / ELOT 12210:2000 Resistance to Wind Load (class C5)

DIN EN ISO 12567-1:2001 Thermal Transmittance Coefficient (U = 1.69 W/( $m^2xK$ ))

DIN EN ISO 140-3:2005  $\Sigma$  Weighted Sound Reduction Index (Rw = 32 dB)

A: White F: Fusing

KT: Bars

P: Coloured panel
V: Vitraux