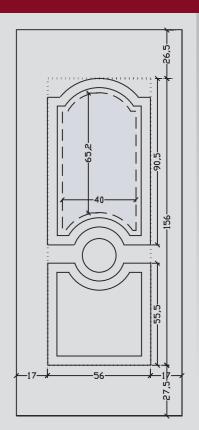

# > MEASUREMENTS

Measurements have been made to panels with wood inside.

>

ELOT EN 1026:2000 / ELOT 12207:2000 Air Permeability (class 4)

ELOT EN 1027:2000 / ELOT 12208:2000 Water Tightness (class 7A)

ELOT EN 12211:2000 / ELOT 12210:2000 Resistance to Wind Load (class C5)

DIN EN ISO 12567-1:2001 Thermal Transmittance Coefficient (U = 1.69 W/( $m^2xK$ ))

DIN EN ISO 140-3:2005  $\Sigma$  Weighted Sound Reduction Index (Rw = 32 dB)

A: White F: Fusing

KT: Bars

P: Coloured panel
V: Vitraux