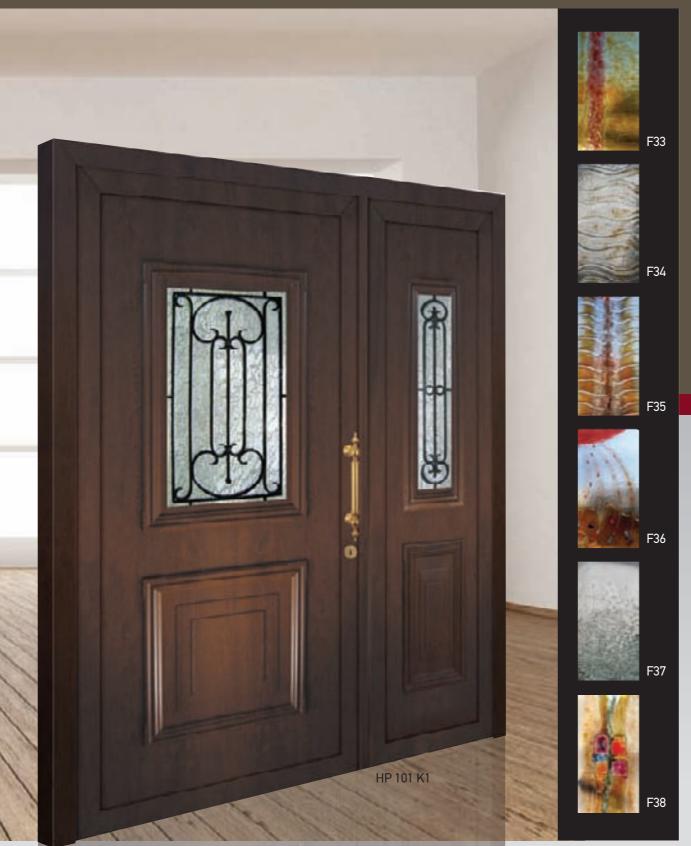

F3

F4

F5

F6

F7

ABS panels

A 50

F2

F3

F4

F5

F6

HP K6 HP K5

With high coefficient of thermal insulation.