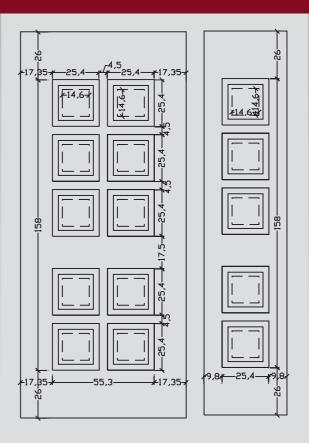

# > MEASUREMENTS

Measurements have been made to panels with wood inside.

>

ELOT EN 1026:2000 / ELOT 12207:2000 Air Permeability (class 4)

ELOT EN 1027:2000 / ELOT 12208:2000 Water Tightness (class 7A)

ELOT EN 12211:2000 / ELOT 12210:2000 Resistance to Wind Load (class C5)

DIN EN ISO 12567-1:2001 Thermal Transmittance Coefficient (U = 1.69 W/( $m^2xK$ ))

DIN EN ISO 140-3:2005  $\Sigma$  Weighted Sound Reduction Index (Rw = 32 dB)

A: White F: Fusing

KT: Bars

P: Coloured panel
V: Vitraux