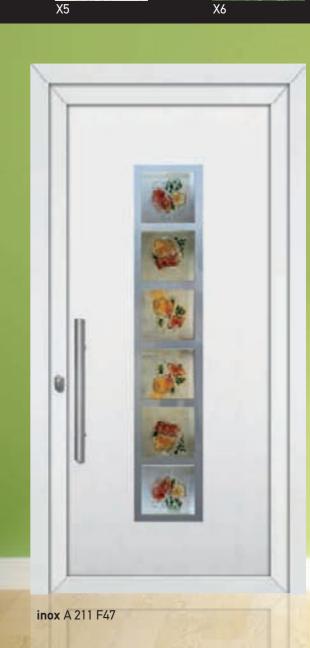

inox P 200

Χ4

ABS panels

inox P 210

inox P 211 X1

Х2

Impress!!!
Impress and feel unique, decorating your space with panels of top quality and style. Delicate designs in wonderfull colors and elegand lines will make your space stand out.