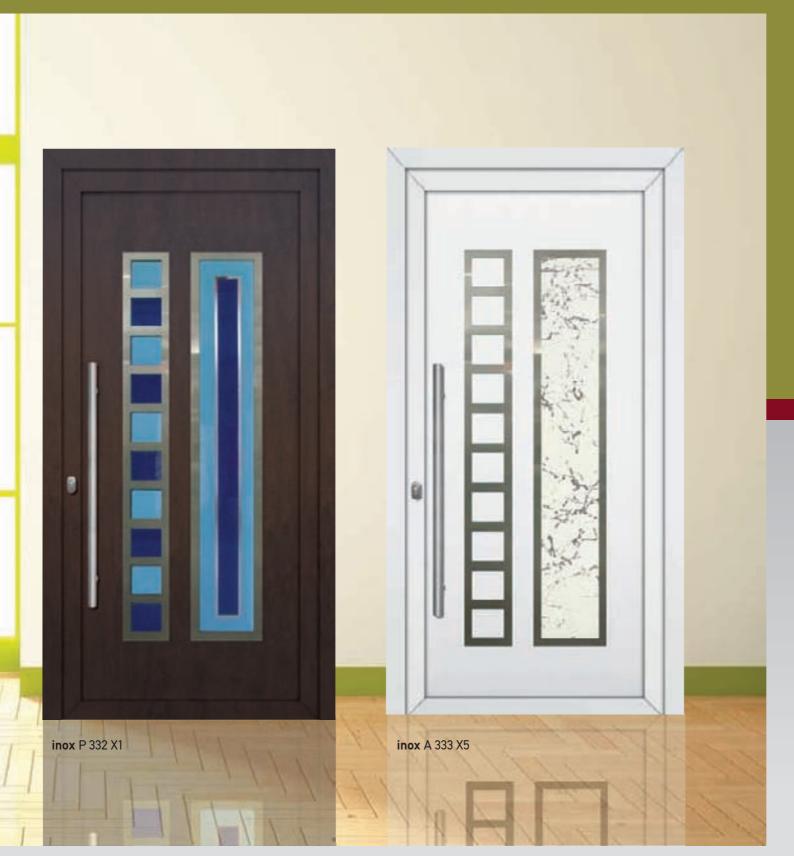

It seems that is manufactured just for you. Discover it.

inox A 320

CINE 330

ABS panels

Streets of beauty!!!
Install a VERPAN panel in your space and discover how many forms beauty can take.

inox P 330

020 LINE 340.