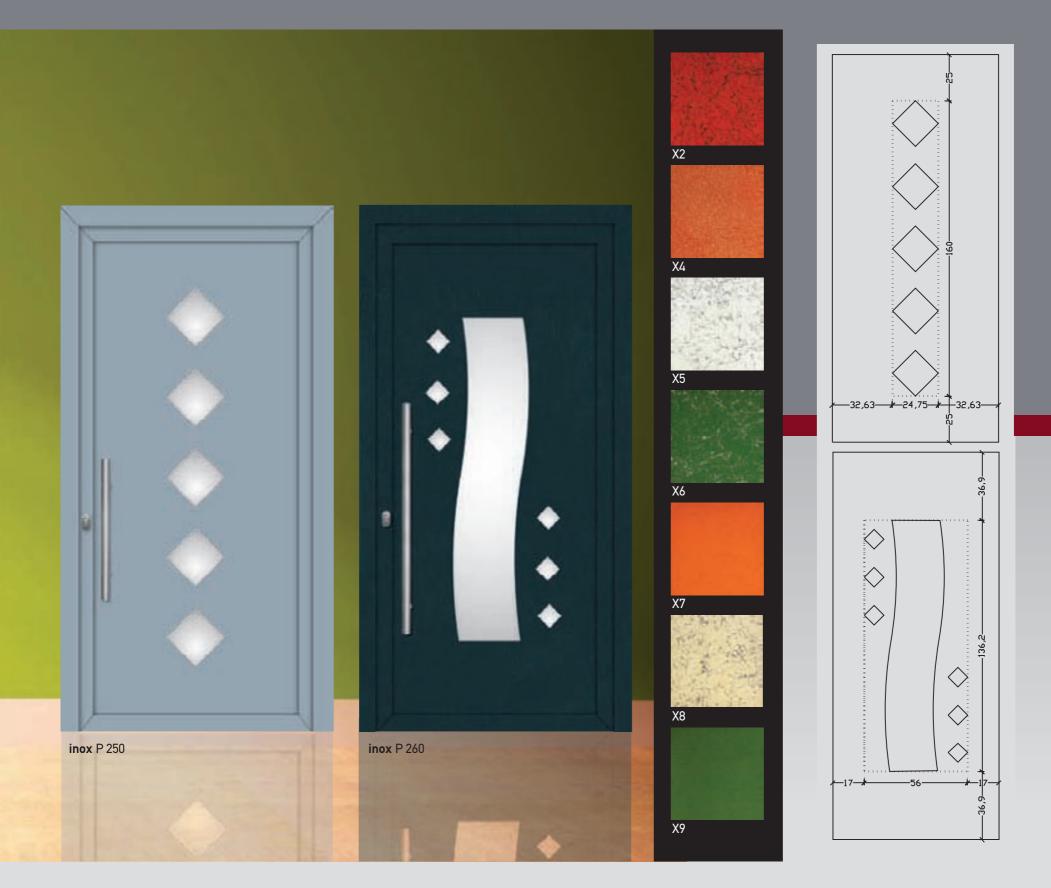

X2

Χ4

X5

Х6

X8

Χ9

ABS panels

Extraordinary stylish details!!!

Verpan's aim is to fulfill your passion for style, predicting your needs with astonishing details that make the difference. Pick from our panel range the design that matches your space, pick the one that represents the perfect panel for you and your home. THE VERPAN panel.

inox P 200

Χ4

ABS panels

inox P 210

inox P 211 X1

Х2

Impress!!!
Impress and feel unique, decorating your space with panels of top quality and style. Delicate designs in wonderfull colors and elegand lines will make your space stand out.