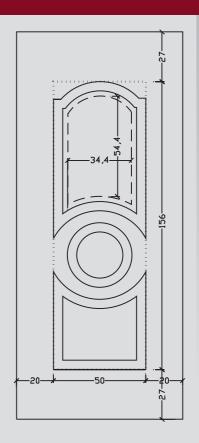

# > MEASUREMENTS

Measurements have been made to panels with wood inside.

>

ELOT EN 1026:2000 / ELOT 12207:2000 Air Permeability (class 4)

ELOT EN 1027:2000 / ELOT 12208:2000 Water Tightness (class 7A)

ELOT EN 12211:2000 / ELOT 12210:2000 Resistance to Wind Load (class C5)

DIN EN ISO 12567-1:2001 Thermal Transmittance Coefficient (U = 1.69 W/( $m^2xK$ ))

DIN EN ISO 140-3:2005  $\Sigma$  Weighted Sound Reduction Index (Rw = 32 dB)

A: White F: Fusing

KT: Bars

P: Coloured panel
V: Vitraux