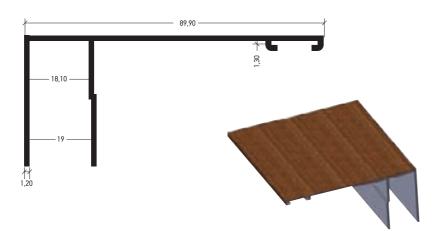

### POLYCOMPO FRAME

SIMPLE

18mm

**ALUMINUM EXTRENAL TRIM** 

**ALUMINUM EXTRENAL TRIM** 

**ALUMINUM EXTRENAL TRIM** 

**ALUMINUM EXTRENAL TRIM** 

ABS panels