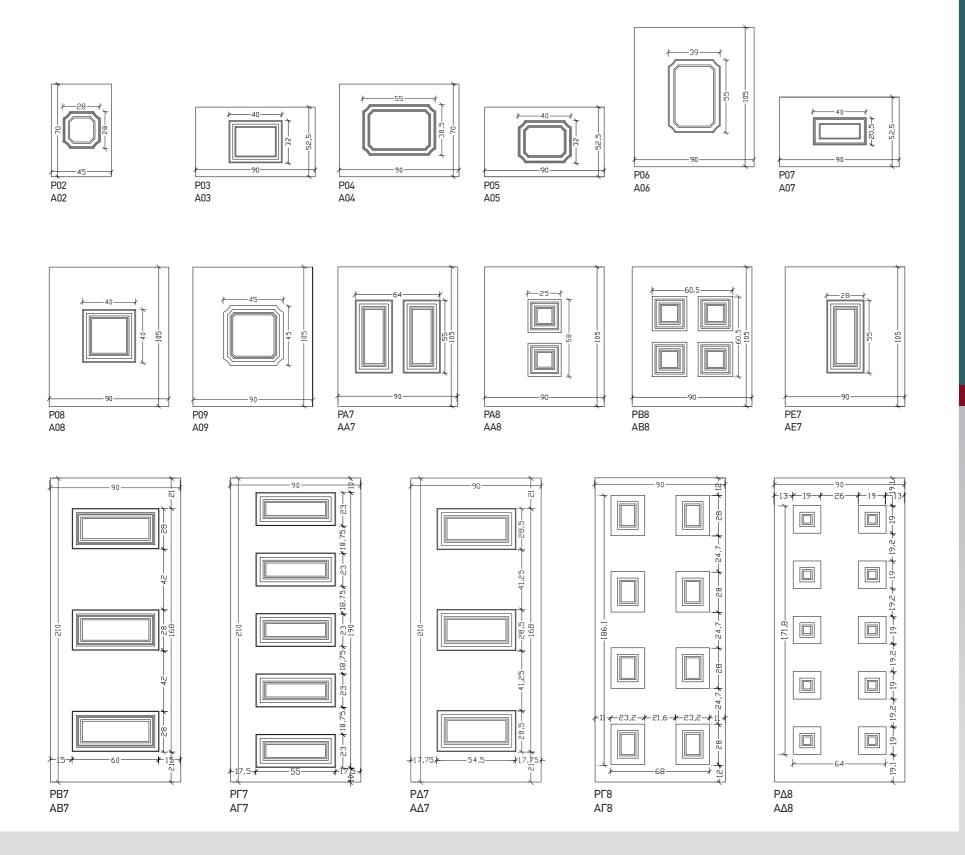

hanging your place!

Modern creations, meticulous design, luxury accessories. VERPAN Panels following the latest requirements and trends, creates distinct designs that stand out for their high standards.





P 920





## ALUMINUM COVERINGS FOR SECURITY DOORS WITH PVC (RENOLIT FOIL) OR PAINTED





ALU 1020









ALU 1060



ALU 1070



\_

**ABS** panels







ALU 1100



ALU 1110



ALU 1200



ALU 1210



ALU 1220



ALU 1230



ALU 1240



ALU 1252



ALU 1250



ALU 1270



ALU 1290



ALU 1300



ALU 1310



ALU 1320



ALU 1330





## **COVERING ACCESSORIES**

### ALUMINUM FRAME



### POLYCOMPO FRAME



SIMPLE



18mm

**ALUMINUM EXTRENAL TRIM** 



**ALUMINUM EXTRENAL TRIM** 



**ALUMINUM EXTRENAL TRIM** 



**ALUMINUM EXTRENAL TRIM** 



ABS panels

## SPECIAL COMPOSITES





ABS panels

# HANDLES



|       | D   | L   |
|-------|-----|-----|
| V 1   | 100 | 265 |
| V 2   | 195 | 255 |
| V 50  | 195 | 300 |
| V 11  | 200 | 250 |
| V 701 | 217 | 260 |
| V 140 | 275 | 470 |
| V 14U | 2/5 | 4/0 |

|       | D    | L    |
|-------|------|------|
|       | 360  | 500  |
| V 145 | 600  | 800  |
| >     | 800  | 1000 |
|       | 1000 | 1200 |

|       | D    | L    |
|-------|------|------|
| V 146 | 600  | 800  |
|       | 800  | 1000 |
|       | 1000 | 1200 |

|               | D    | L    |
|---------------|------|------|
|               | 230  | 400  |
|               | 360  | 500  |
|               | 450  | 650  |
| 71            | 600  | 800  |
| >             | 800  | 1000 |
| V 170 - V 171 | 1000 | 1200 |
| >             | 1200 | 1400 |
|               |