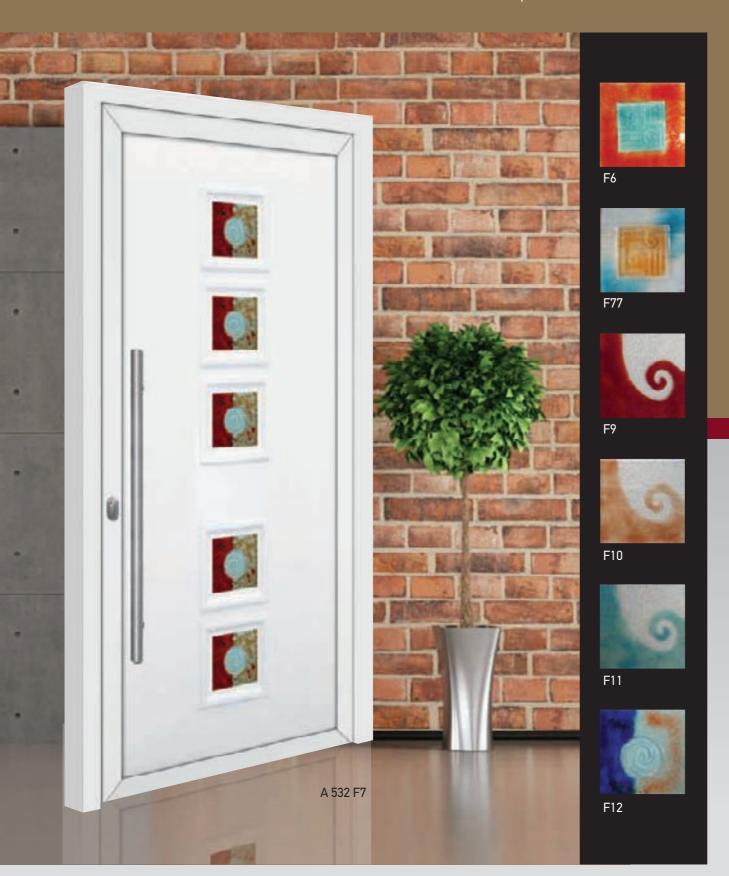

## Classic creations!!!

Panels in classic lines that flawlessly incorporates at your space. ABS/PVC panels with everlasting value and aesthetic advantage.

A 10

With high coefficient of thermal

Energy saving with VERPAN Panels!!!
Shield your space from the outer conditions and enjoy the warmth of your home. With certified measurements VERPAN ABS/PVC panels promise optimal thermal and sound coefficient.

F3

F4

F5

F6

F7

ABS panels