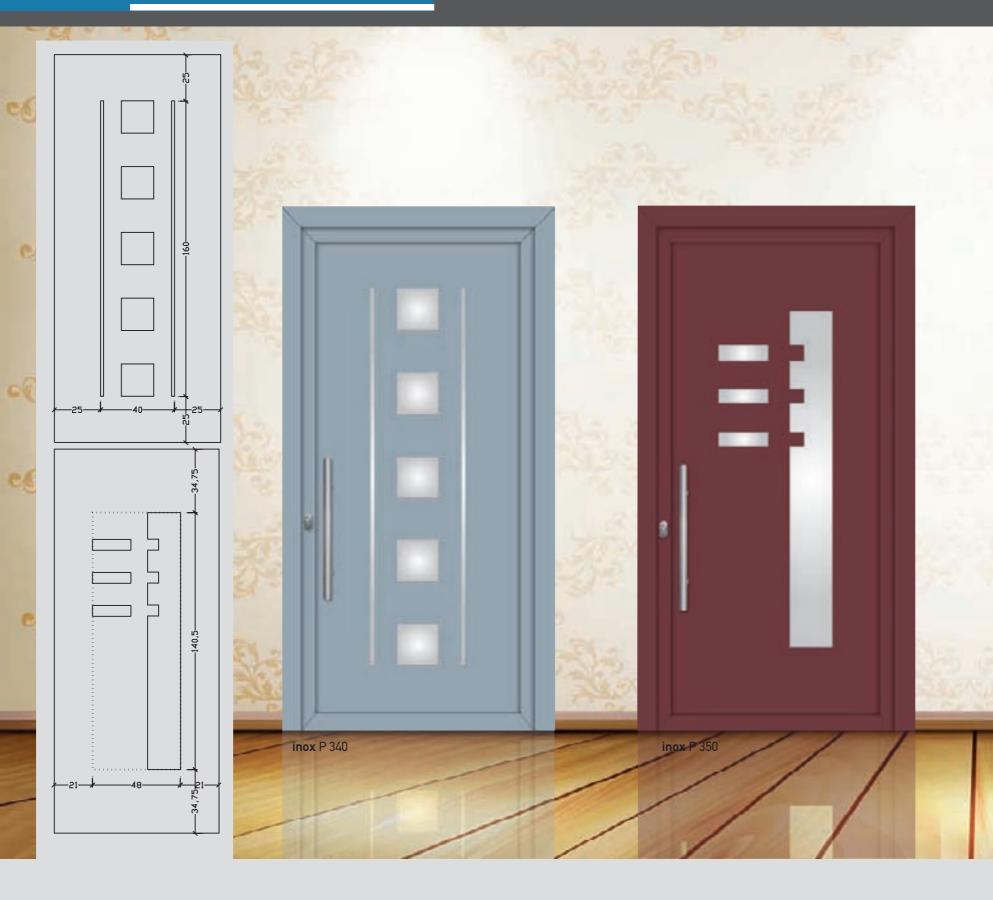

It seems that is manufactured just for you. Discover it.

inox A 320

CINE 330

ABS panels

Streets of beauty!!!
Install a VERPAN panel in your space and discover how many forms beauty can take.

inox P 330

020 LINE 340.