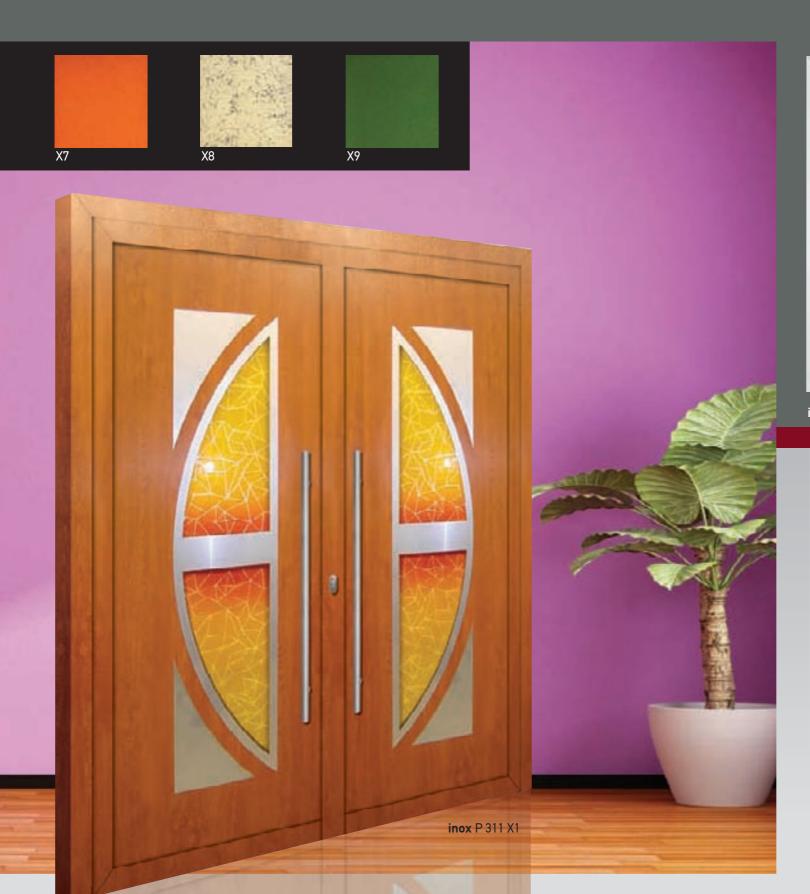

A whole world of passion is hiding behind every VERPAN creation: carefully selected materials and an excellent design led us in impressive creations once again!!!

LINE RS1, RSB

X2

X5

Χ6

X8

Χ9

**ABS** panels

inox P 251 X3