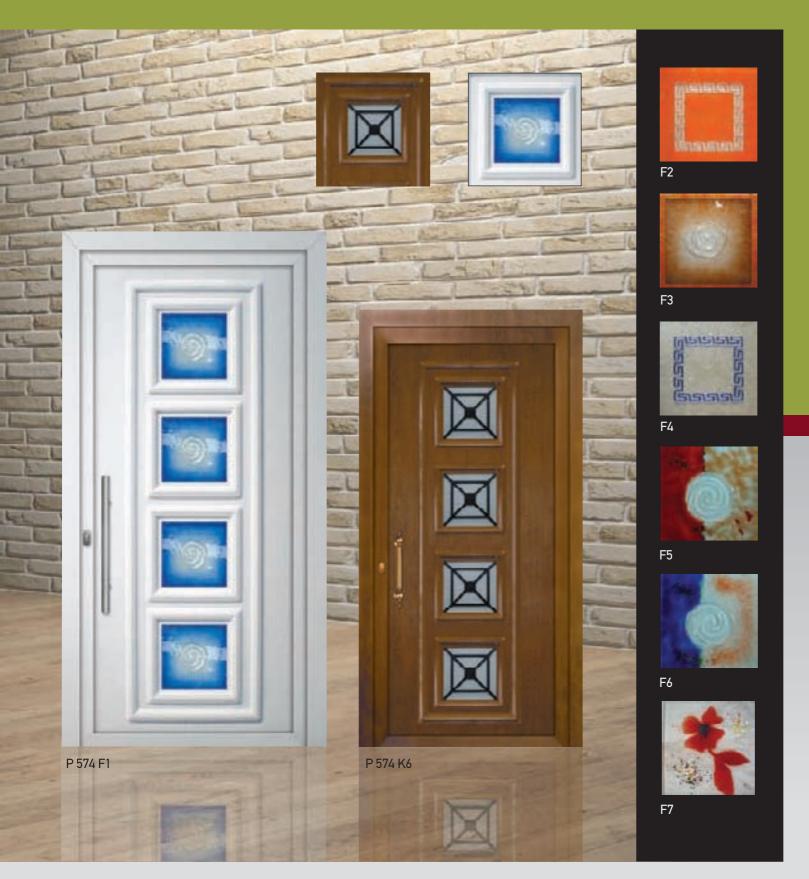

F3

F4

F5

F6

F7

ABS panels

F2

P 91 K3

**ABS** panels

Classic luxury!!!
Classic and minimal designs where the space dictates them.

ABS panels

True to their traditions!!! In classic and traditional lines, those panels stand out for their originality and their durability.