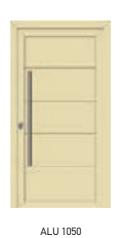

## ALUMINUM COVERINGS FOR SECURITY DOORS WITH PVC (RENOLIT FOIL) OR PAINTED

ALU 1020

ALU 1060

ALU 1070

\_

**ABS** panels

ALU 1100

ALU 1110