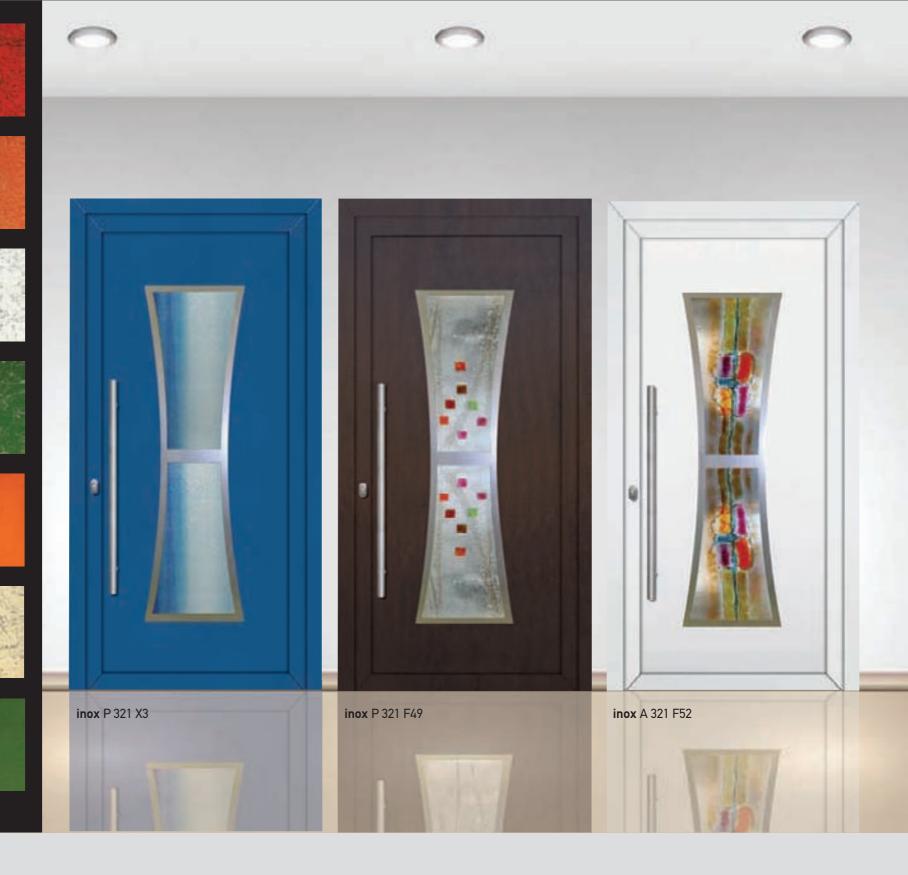

0

CINA 310

ABS panels

inox A 300

F48

Χ6

inox A 301 X3

Finesse and beuty!!!
We have created an ABS/PVC panel series, extremely elegant that stand out for their finesse, style and quality.

inox A 310

X5

Х6

X8

Χ9

**ABS** panels

A panel just for you!!!

Among our many proposals, surely there is one panel that reflects your style.