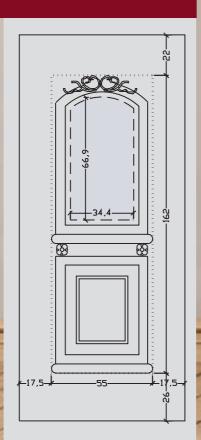

# > MEASUREMENTS

Measurements have been made to panels with wood inside.

>

ELOT EN 1026:2000 / ELOT 12207:2000 Air Permeability (class 4)

ELOT EN 1027:2000 / ELOT 12208:2000 Water Tightness (class 7A)

ELOT EN 12211:2000 / ELOT 12210:2000 Resistance to Wind Load (class C5)

DIN EN ISO 12567-1:2001 Thermal Transmittance Coefficient (U = 1.69 W/( $m^2xK$ ))

DIN EN ISO 140-3:2005  $\Sigma$  Weighted Sound Reduction Index (Rw = 32 dB)

A: White F: Fusing

KT: Bars

P: Coloured panel
V: Vitraux