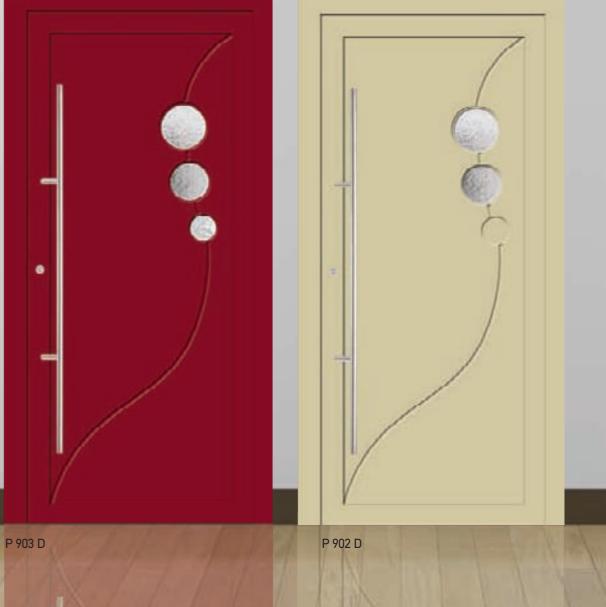

F2

P 91 K3

**ABS** panels

Classic luxury!!!
Classic and minimal designs where the space dictates them.

ABS panels

True to their traditions!!! In classic and traditional lines, those panels stand out for their originality and their durability.