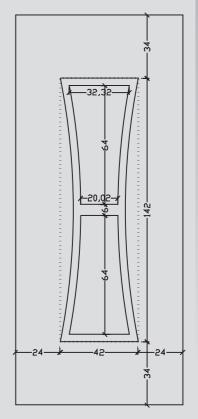

inox P 200

Χ4

ABS panels

inox P 210

inox P 211 X1

Х2

Impress!!!
Impress and feel unique, decorating your space with panels of top quality and style. Delicate designs in wonderfull colors and elegand lines will make your space stand out.