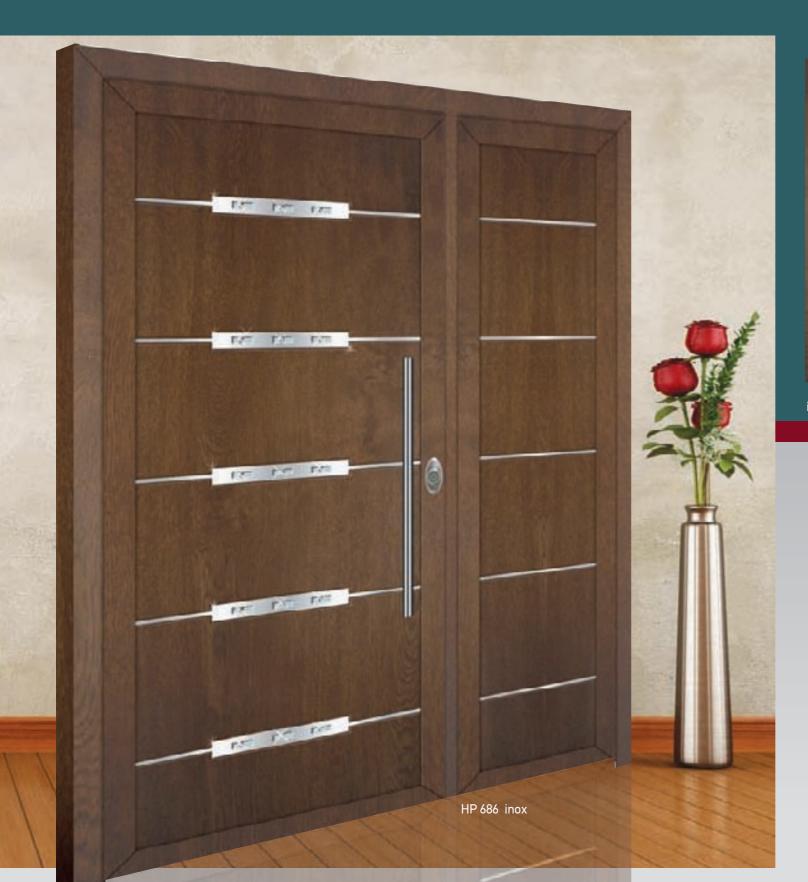

### SWAROVSKI elements!!!!

A product so unique as your living space. Get carried away by its brightness and its uniqueness.

**inox** P 680

P 686 A swarovski