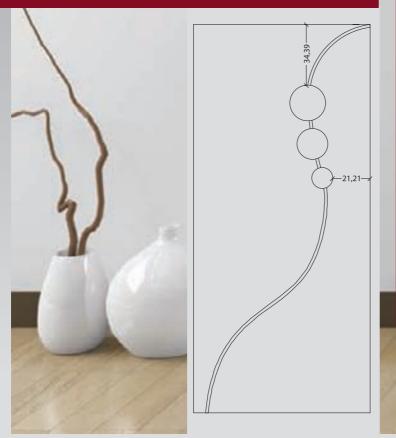

OHH WZJ

Austere beauty!!!
Minimal designs, without many decorative elements, for the minimalists.

A 121 V1

With high coefficient of thermal insulation.

CINA ARO

ABS panels

P 121 F1

Concentric circles with one center...You!!!