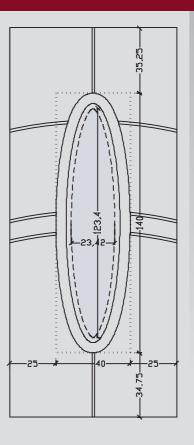

# > MEASUREMENTS

Measurements have been made to panels with wood inside.

>

ELOT EN 1026:2000 / ELOT 12207:2000 Air Permeability (class 4)

ELOT EN 1027:2000 / ELOT 12208:2000 Water Tightness (class 7A)

ELOT EN 12211:2000 / ELOT 12210:2000 Resistance to Wind Load (class C5)

DIN EN ISO 12567-1:2001 Thermal Transmittance Coefficient (U = 1.69 W/( $m^2xK$ ))

DIN EN ISO 140-3:2005  $\Sigma$  Weighted Sound Reduction Index (Rw = 32 dB)

A: White F: Fusing

KT: Bars

P: Coloured panel
V: Vitraux