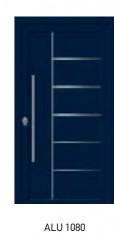

## ALUMINUM COVERINGS FOR SECURITY DOORS WITH PVC (RENOLIT FOIL) OR PAINTED

ALU 1020

ALU 1060

ALU 1070

\_

**ABS** panels

ALU 1100

ALU 1110