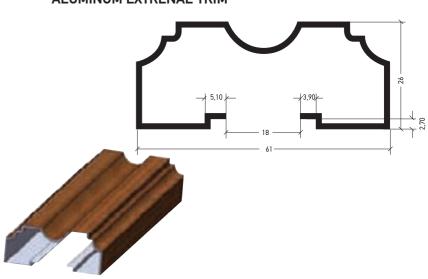

### ALUMINUM FRAME

### POLYCOMPO FRAME

SIMPLE

18mm

**ALUMINUM EXTRENAL TRIM** 

**ALUMINUM EXTRENAL TRIM** 

**ALUMINUM EXTRENAL TRIM** 

**ALUMINUM EXTRENAL TRIM** 

ABS panels