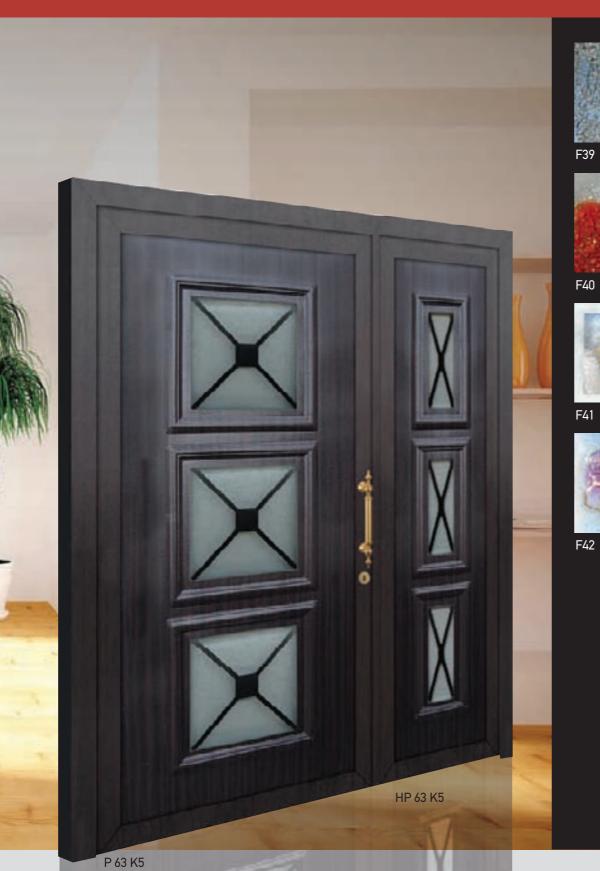

**ABS** panels

Panels with a name & identity. VERPAN Panels!!!

Each panel has its own identity. Through an excellent tracking system, each panel is checked in every stage of production procedure and its history is recorded. The product is delivered with its own identity. An identity that certifies its high credability.

A 50

F2

F3

F4

F5

F6

HP K6 HP K5

With high coefficient of thermal insulation.