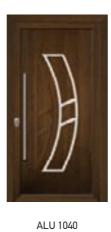

## ALUMINUM COVERINGS FOR SECURITY DOORS WITH PVC (RENOLIT FOIL) OR PAINTED

ALU 1020

ALU 1060

ALU 1070

\_

**ABS** panels

ALU 1100

ALU 1110