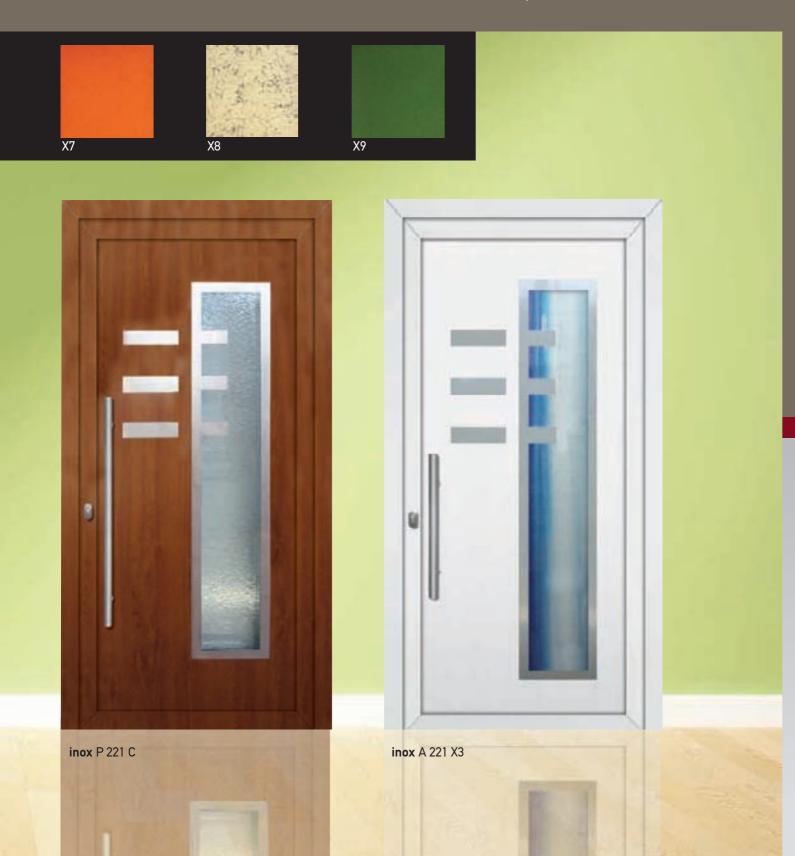

X2

Χ4

X5

Х6

X8

Χ9

ABS panels

Extraordinary stylish details!!!

Verpan's aim is to fulfill your passion for style, predicting your needs with astonishing details that make the difference. Pick from our panel range the design that matches your space, pick the one that represents the perfect panel for you and your home. THE VERPAN panel.

inox P 200

Χ4

ABS panels

inox P 210

inox P 211 X1

Х2

Impress!!!
Impress and feel unique, decorating your space with panels of top quality and style. Delicate designs in wonderfull colors and elegand lines will make your space stand out.