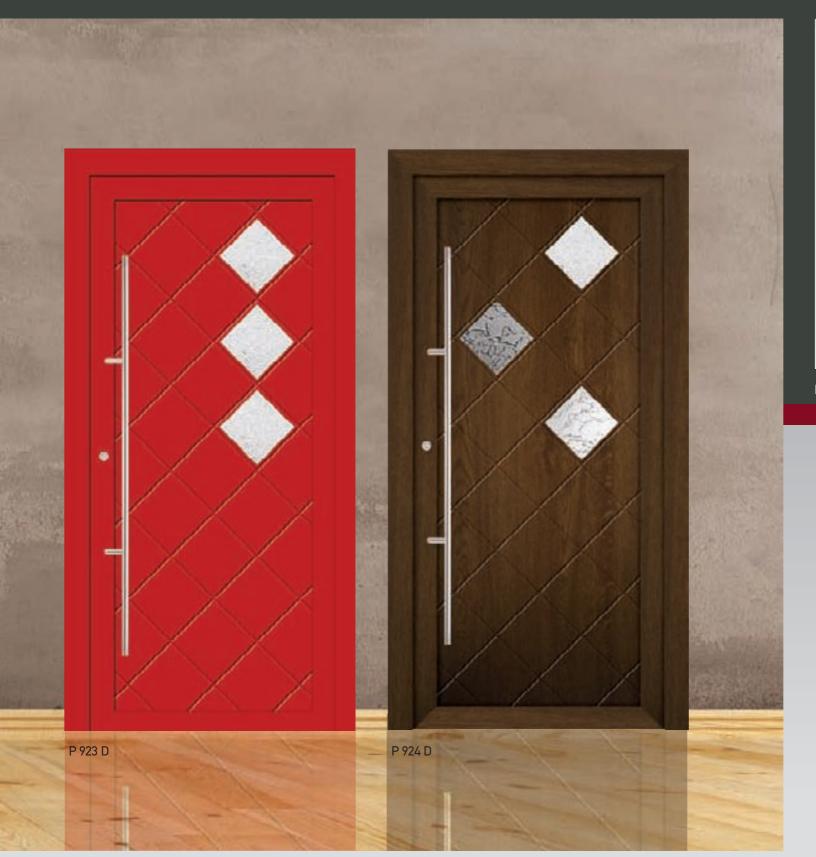

# ΣΕΙΡΑ 900

With high coefficient of thermal insulation.

CINE 900

ABS panels

The value of classic timeless. The luxury of modern essential.

For the less adventurous, but lovers of refinement, VERPAN Panels creates classic designs adding a modern touch through the huge variety of distinctive colors.

A 910

With high coefficient of thermal insulation.

Contemporary designs are changing your place!

Modern creations, meticulous design, luxury accessories. VERPAN Panels following the latest requirements and trends, creates distinct designs that stand out for their high standards.