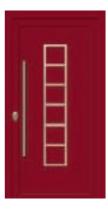

ΙΡΑ 900

With high coefficient of thermal insulation.

CINE 900

ABS panels







The value of classic timeless. The luxury of modern essential.

For the less adventurous, but lovers of refinement, VERPAN Panels creates classic designs adding a modern touch through the huge variety of distinctive colors.





A 910





With high coefficient of thermal insulation.



Contemporary designs are changing your place!

Modern creations, meticulous design, luxury accessories. VERPAN Panels following the latest requirements and trends, creates distinct designs that stand out for their high standards.





P 920





## ALUMINUM COVERINGS FOR SECURITY DOORS WITH PVC (RENOLIT FOIL) OR PAINTED





ALU 1020









ALU 1060



ALU 1070



\_

**ABS** panels







ALU 1100



ALU 1110



ALU 1200



ALU 1210



ALU 1220



ALU 1230



ALU 1240



ALU 1252



ALU 1250



ALU 1270



ALU 1290



ALU 1300



ALU 1310



ALU 1320



ALU 1330





## **COVERING ACCESSORIES**

### ALUMINUM FRAME



### POLYCOMPO FRAME



SIMPLE



18mm

**ALUMINUM EXTRENAL TRIM** 



**ALUMINUM EXTRENAL TRIM** 



**ALUMINUM EXTRENAL TRIM** 



**ALUMINUM EXTRENAL TRIM** 



ABS panels

## SPECIAL COMPOSITES





ABS panels

# HANDLES



|       | D   | L   |
|-------|-----|-----|
| V 1   | 100 | 265 |
| V 2   | 195 | 255 |
| V 50  | 195 | 300 |
| V 11  | 200 | 250 |
| V 701 | 217 | 260 |
| V 140 | 275 | 470 |
| V 14U | 2/5 | 4/0 |

|       | D    | L    |
|-------|------|------|
|       | 360  | 500  |
| V 145 | 600  | 800  |
| >     | 800  | 1000 |
|       | 1000 | 1200 |

|       | D    | L    |
|-----