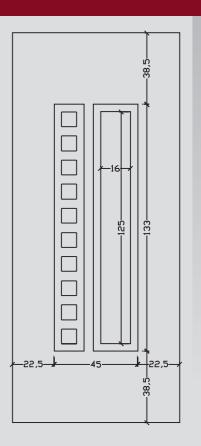

It seems that is manufactured just for you. Discover it.

inox A 320

CINE 330

ABS panels

Streets of beauty!!!
Install a VERPAN panel in your space and discover how many forms beauty can take.

inox P 330

020 LINE 340.