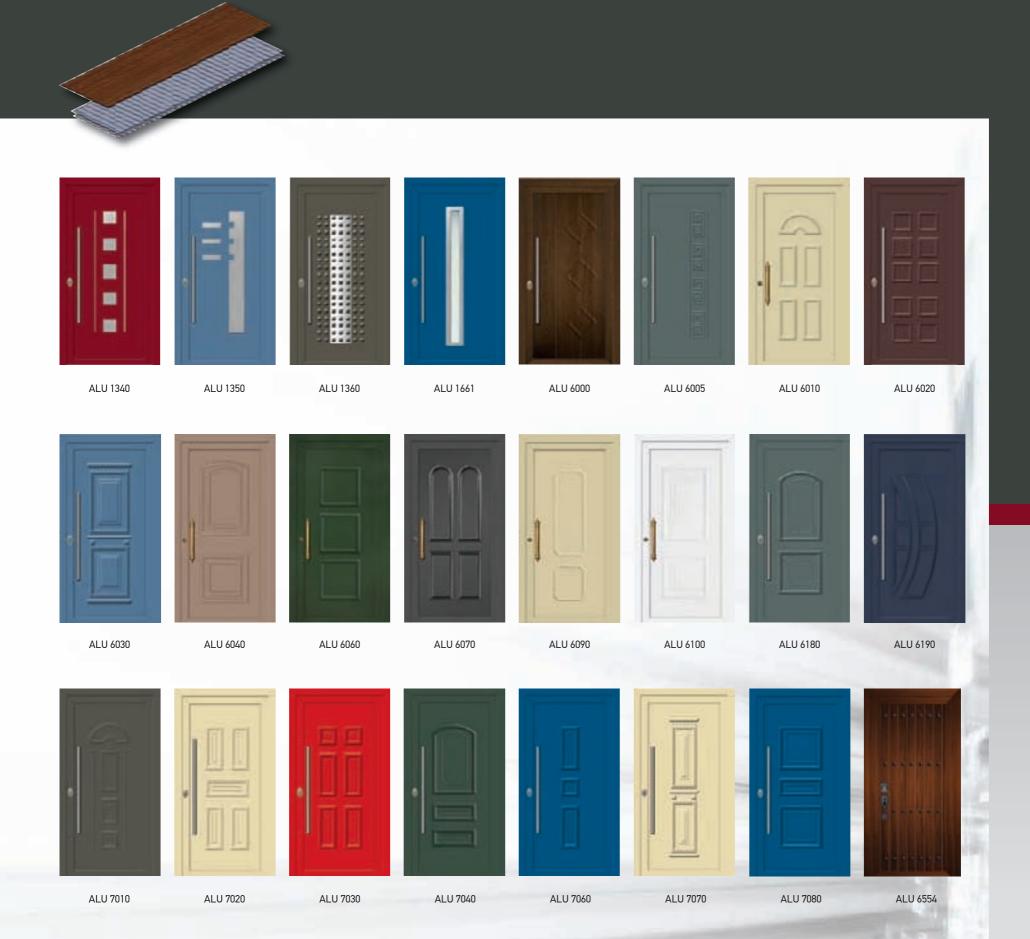

## ALUMINUM COVERINGS FOR SECURITY DOORS WITH PVC (RENOLIT FOIL) OR PAINTED

ALU 1020

ALU 1060

ALU 1070

\_

**ABS** panels

ALU 1100

ALU 1110

ALU 1200

ALU 1210

ALU 1220

ALU 1230

ALU 1240

ALU 1252

ALU 1250

ALU 1270

ALU 1290

ALU 1300

ALU 1310

ALU 1320

ALU 1330