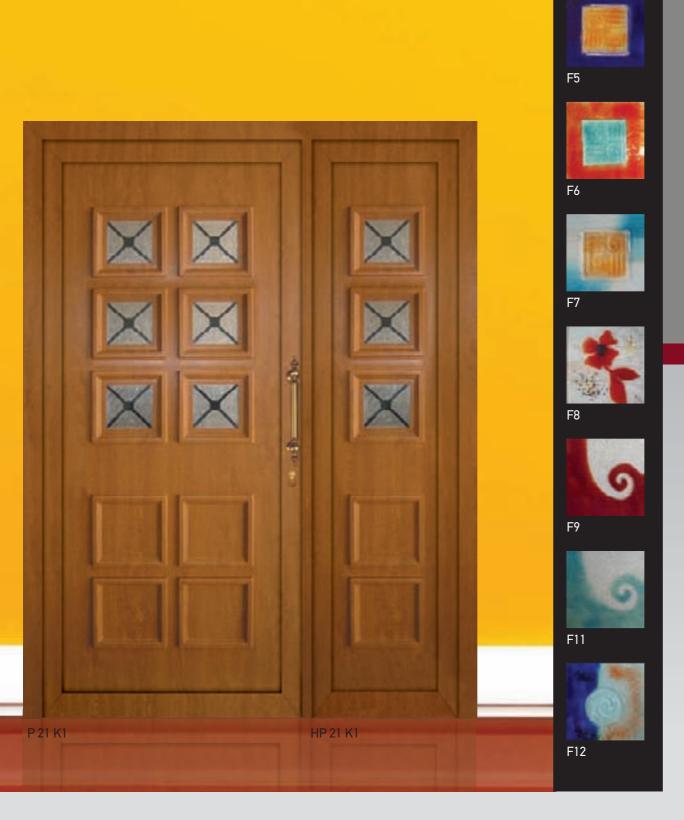

## Traditional Panels VERPAN!!!

We have maintained tradition and style. We have added know how, security and durability and we proudly present the most traditional series of panels.

A 31 F2

F2

P 91 K3

**ABS** panels

Classic luxury!!!
Classic and minimal designs where the space dictates them.

ABS panels

True to their traditions!!! In classic and traditional lines, those panels stand out for their originality and their durability.