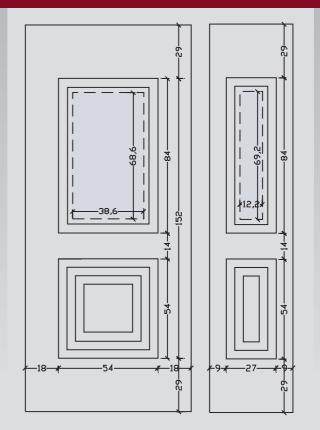

# > MEASUREMENTS

Measurements have been made to panels with wood inside.

>

ELOT EN 1026:2000 / ELOT 12207:2000 Air Permeability (class 4)

ELOT EN 1027:2000 / ELOT 12208:2000 Water Tightness (class 7A)

ELOT EN 12211:2000 / ELOT 12210:2000 Resistance to Wind Load (class C5)

DIN EN ISO 12567-1:2001 Thermal Transmittance Coefficient (U = 1.69 W/( $m^2xK$ ))

DIN EN ISO 140-3:2005  $\Sigma$  Weighted Sound Reduction Index (Rw = 32 dB)

A: White F: Fusing

KT: Bars

P: Coloured panel
V: Vitraux