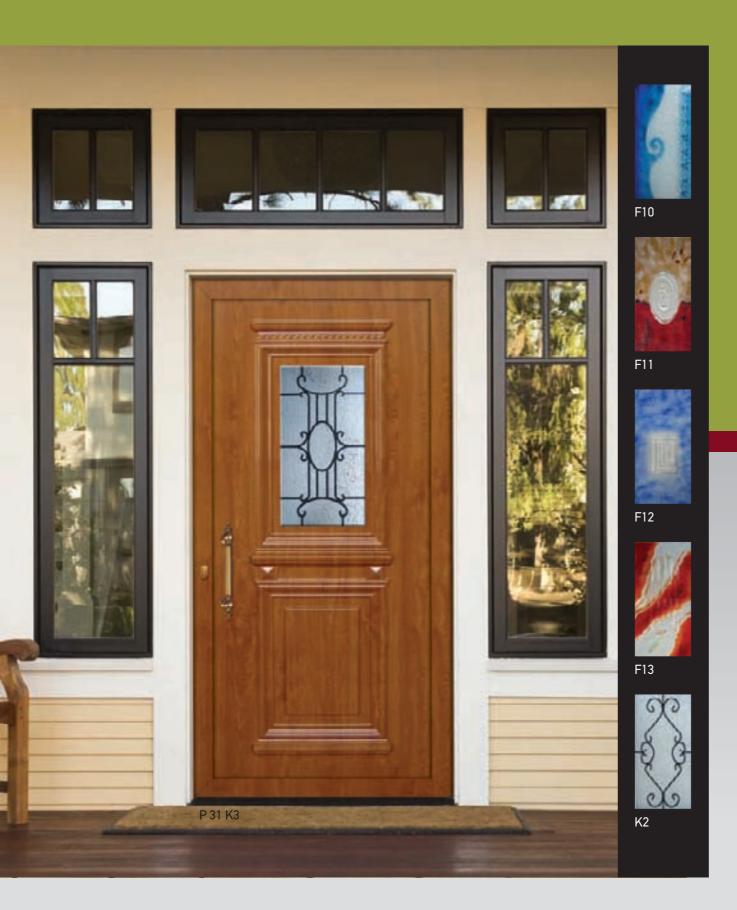

R: Rhombus

H: Half panel C: Cathedral

D: Delta mat

K: Iron bar

B: Air graphic

The colours of this catalogue, glasses and panels, may be different than reality because of printing.

Coloured glass

line 20 / page 8

## Classic creations!!!

Panels in classic lines that flawlessly incorporates at your space. ABS/PVC panels with everlasting value and aesthetic advantage.

A 10

With high coefficient of thermal

Energy saving with VERPAN Panels!!!
Shield your space from the outer conditions and enjoy the warmth of your home. With certified measurements VERPAN ABS/PVC panels promise optimal thermal and sound coefficient.