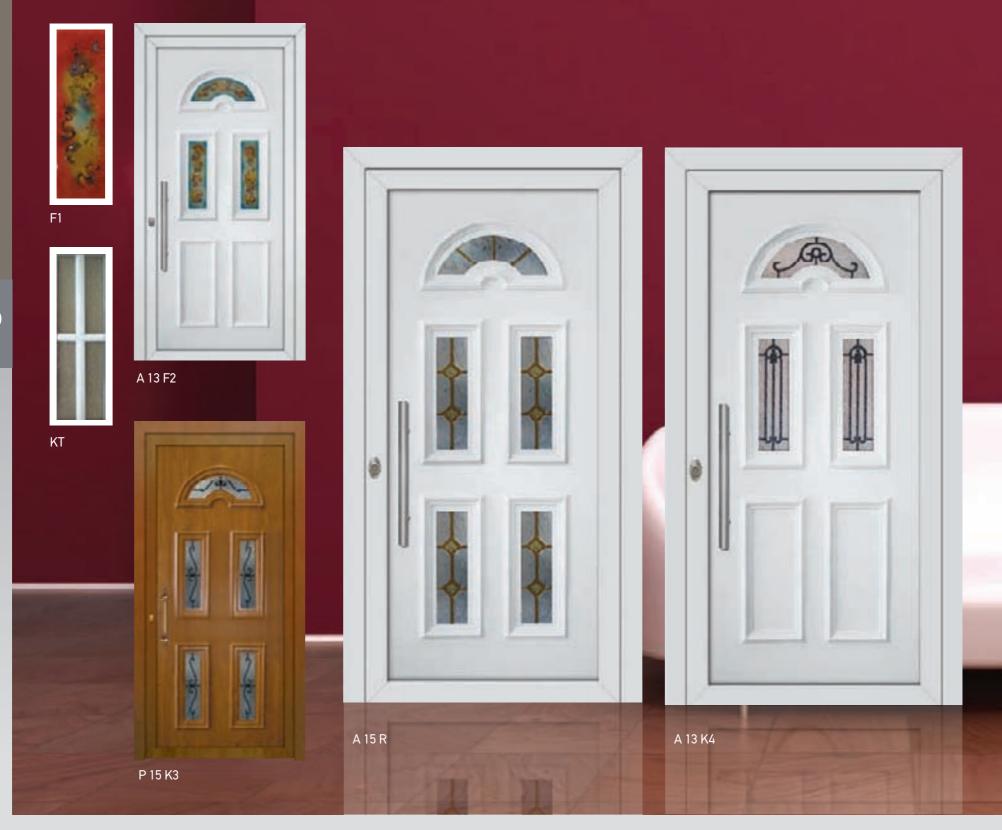

DIN EN ISO 12567-1:2001 Thermal Transmittance Coefficient (U = 1.69 W/( $m^2xK$ ))

DIN EN ISO 140-3:2005  $\Sigma$  Weighted Sound Reduction Index (Rw = 32 dB)

A: White F: Fusing

KT: Bars

P: Coloured panel
V: Vitraux

R: Rhombus

H: Half panel C: Cathedral

D: Delta mat

K: Iron bar

B: Air graphic

The colours of this catalogue, glasses and panels, may be different than reality because of printing.

Coloured glass

line 20 / page 8