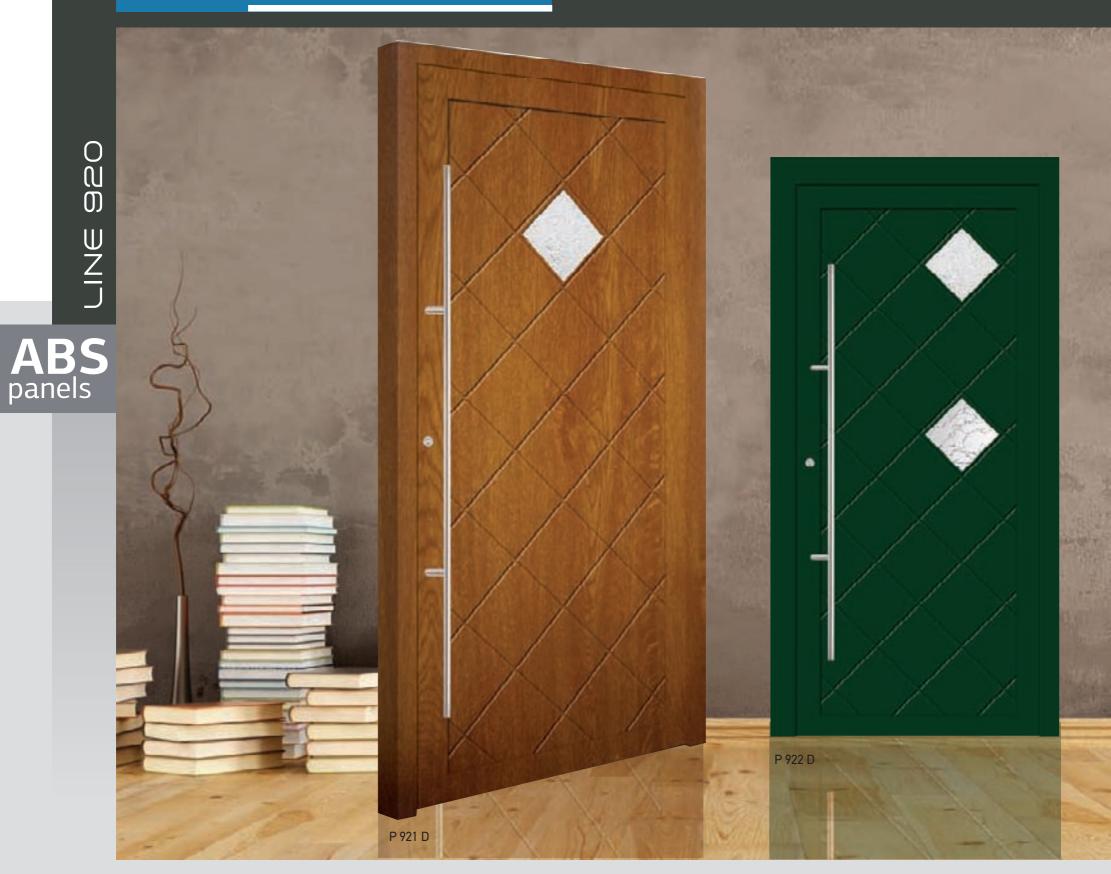

# ΣΕΙΡΑ 900

With high coefficient of thermal insulation.

CINE 900

ABS panels

The value of classic timeless. The luxury of modern essential.

For the less adventurous, but lovers of refinement, VERPAN Panels creates classic designs adding a modern touch through the huge variety of distinctive colors.

A 910

With high coefficient of thermal insulation.

Contemporary designs are changing your place!

Modern creations, meticulous design, luxury accessories. VERPAN Panels following the latest requirements and trends, creates distinct designs that stand out for their high standards.