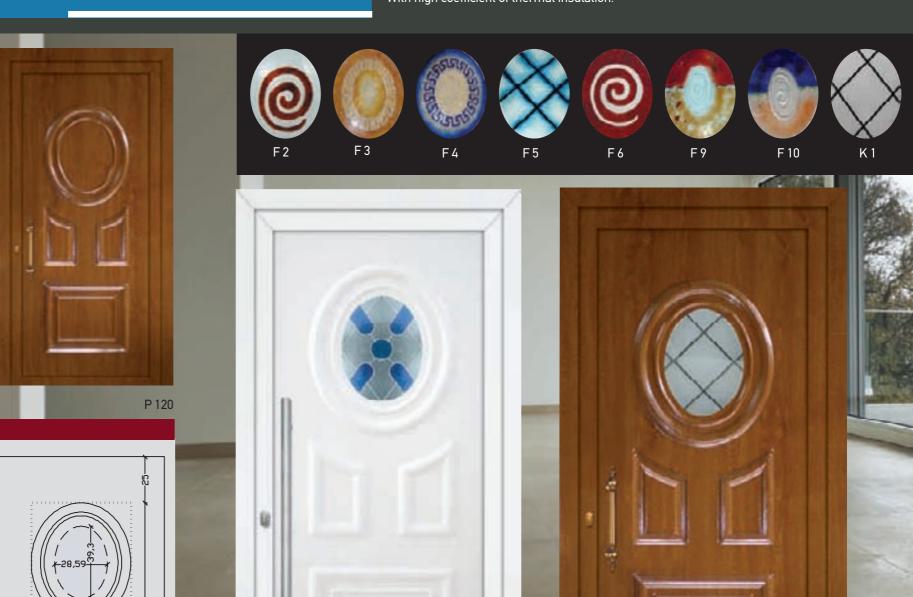

## Classic creations!!!

Panels in classic lines that flawlessly incorporates at your space. ABS/PVC panels with everlasting value and aesthetic advantage.

A 10

With high coefficient of thermal

Energy saving with VERPAN Panels!!!
Shield your space from the outer conditions and enjoy the warmth of your home. With certified measurements VERPAN ABS/PVC panels promise optimal thermal and sound coefficient.

A 50

F2

F3

F4

F5

F6

HP K6 HP K5

With high coefficient of thermal insulation.