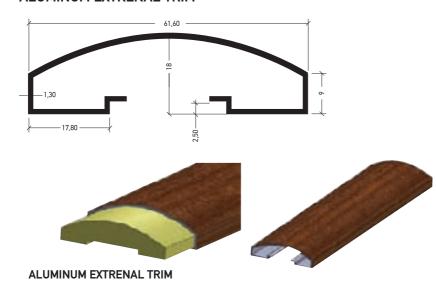

### ALUMINUM FRAME

### POLYCOMPO FRAME

SIMPLE

18mm

**ALUMINUM EXTRENAL TRIM** 

**ALUMINUM EXTRENAL TRIM** 

**ALUMINUM EXTRENAL TRIM** 

**ALUMINUM EXTRENAL TRIM** 

ABS panels