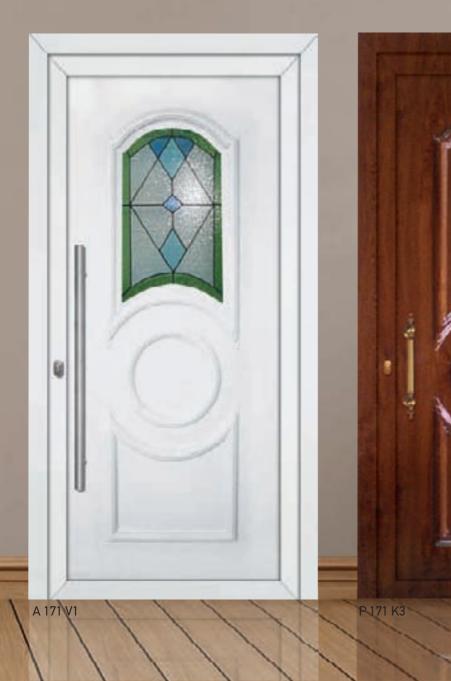

OHH WZJ

Austere beauty!!!
Minimal designs, without many decorative elements, for the minimalists.

A 121 V1

With high coefficient of thermal insulation.

CINA ARO

ABS panels

P 121 F1

Concentric circles with one center...You!!!