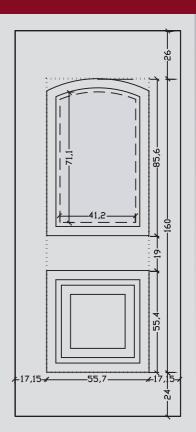

# > MEASUREMENTS

Measurements have been made to panels with wood inside.

>

ELOT EN 1026:2000 / ELOT 12207:2000 Air Permeability (class 4)

ELOT EN 1027:2000 / ELOT 12208:2000 Water Tightness (class 7A)

ELOT EN 12211:2000 / ELOT 12210:2000 Resistance to Wind Load (class C5)

DIN EN ISO 12567-1:2001 Thermal Transmittance Coefficient (U = 1.69 W/( $m^2xK$ ))

DIN EN ISO 140-3:2005  $\Sigma$  Weighted Sound Reduction Index (Rw = 32 dB)

A: White F: Fusing

KT: Bars

P: Coloured panel
V: Vitraux