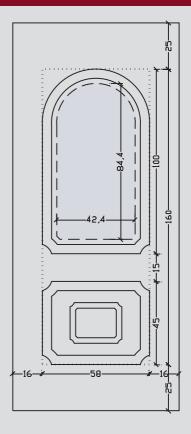

# > MEASUREMENTS

Measurements have been made to panels with wood inside.

>

ELOT EN 1026:2000 / ELOT 12207:2000 Air Permeability (class 4)

ELOT EN 1027:2000 / ELOT 12208:2000 Water Tightness (class 7A)

ELOT EN 12211:2000 / ELOT 12210:2000 Resistance to Wind Load (class C5)

DIN EN ISO 12567-1:2001 Thermal Transmittance Coefficient (U = 1.69 W/( $m^2xK$ ))

DIN EN ISO 140-3:2005  $\Sigma$  Weighted Sound Reduction Index (Rw = 32 dB)

A: White F: Fusing

KT: Bars

P: Coloured panel
V: Vitraux