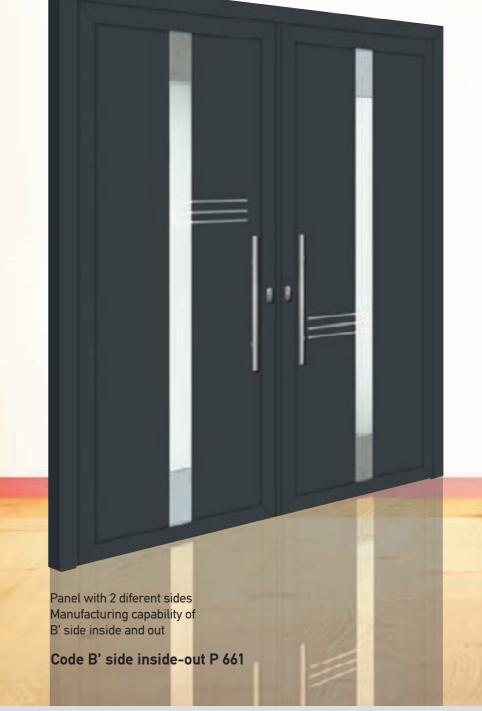

. With high coefficient of thermal insulation.

P 660 B' INSIDE

Free Style!!!

Designs with unique style and superb quality that overcome the ordinary and gives you the ability to be unique. Give your own style to your space.