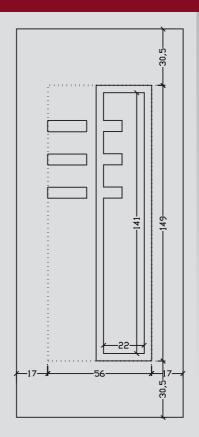

## Classic creations!!!

Panels in classic lines that flawlessly incorporates at your space. ABS/PVC panels with everlasting value and aesthetic advantage.

A 10

With high coefficient of thermal

Energy saving with VERPAN Panels!!!
Shield your space from the outer conditions and enjoy the warmth of your home. With certified measurements VERPAN ABS/PVC panels promise optimal thermal and sound coefficient.