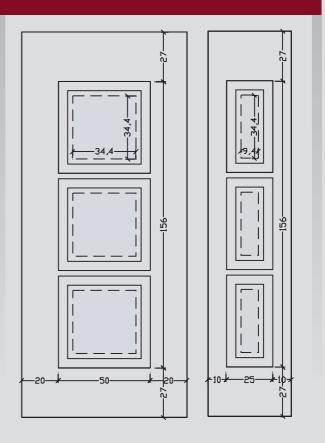

# > MEASUREMENTS

Measurements have been made to panels with wood inside.

>

ELOT EN 1026:2000 / ELOT 12207:2000 Air Permeability (class 4)

ELOT EN 1027:2000 / ELOT 12208:2000 Water Tightness (class 7A)

ELOT EN 12211:2000 / ELOT 12210:2000 Resistance to Wind Load (class C5)

DIN EN ISO 12567-1:2001 Thermal Transmittance Coefficient (U = 1.69 W/( $m^2xK$ ))

DIN EN ISO 140-3:2005  $\Sigma$  Weighted Sound Reduction Index (Rw = 32 dB)

A: White F: Fusing

KT: Bars

P: Coloured panel
V: Vitraux