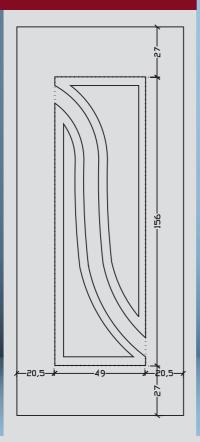

# > MEASUREMENTS

Measurements have been made to panels with wood inside.

>

ELOT EN 1026:2000 / ELOT 12207:2000 Air Permeability (class 4)

ELOT EN 1027:2000 / ELOT 12208:2000 Water Tightness (class 7A)

ELOT EN 12211:2000 / ELOT 12210:2000 Resistance to Wind Load (class C5)

DIN EN ISO 12567-1:2001 Thermal Transmittance Coefficient (U = 1.69 W/( $m^2xK$ ))

DIN EN ISO 140-3:2005  $\Sigma$  Weighted Sound Reduction Index (Rw = 32 dB)

A: White F: Fusing

KT: Bars

P: Coloured panel
V: Vitraux