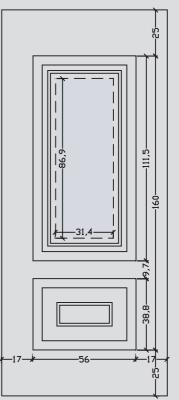

# > MEASUREMENTS

Measurements have been made to panels with wood inside.

>

ELOT EN 1026:2000 / ELOT 12207:2000 Air Permeability (class 4)

ELOT EN 1027:2000 / ELOT 12208:2000 Water Tightness (class 7A)

ELOT EN 12211:2000 / ELOT 12210:2000 Resistance to Wind Load (class C5)

DIN EN ISO 12567-1:2001 Thermal Transmittance Coefficient (U = 1.69 W/( $m^2xK$ ))

DIN EN ISO 140-3:2005  $\Sigma$  Weighted Sound Reduction Index (Rw = 32 dB)

A: White F: Fusing

KT: Bars

P: Coloured panel
V: Vitraux