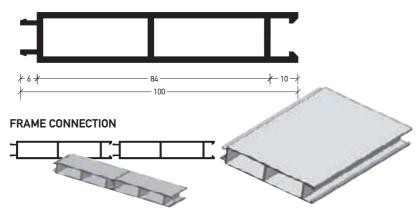

### ALUMINUM FRAME

### POLYCOMPO FRAME

SIMPLE

18mm

**ALUMINUM EXTRENAL TRIM** 

**ALUMINUM EXTRENAL TRIM** 

**ALUMINUM EXTRENAL TRIM** 

**ALUMINUM EXTRENAL TRIM** 

ABS panels